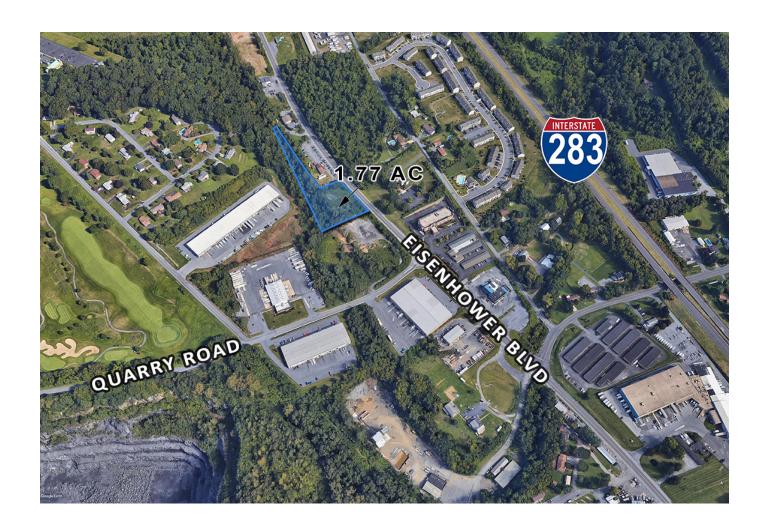

## 1301 Eisenhower Boulevard Harrisburg, PA 17111 Dauphin County, Swatara Township

Located on Eisenhower Boulevard in Harrisburg, PA. Property is located in the retail, commercial and industrial sector of Harrisburg, just one mile from the Pennsylvania Turnpike/I-76.

Total Acres Available 1.77 AC

Topography Level

Date Available Immediately

Price \$265,500

Frontage Approx. 285' on Eisenhower Boulevard

Topography Level

Tax Parcel Number 63-062-089

Max Contiguous AC 6.23 AC