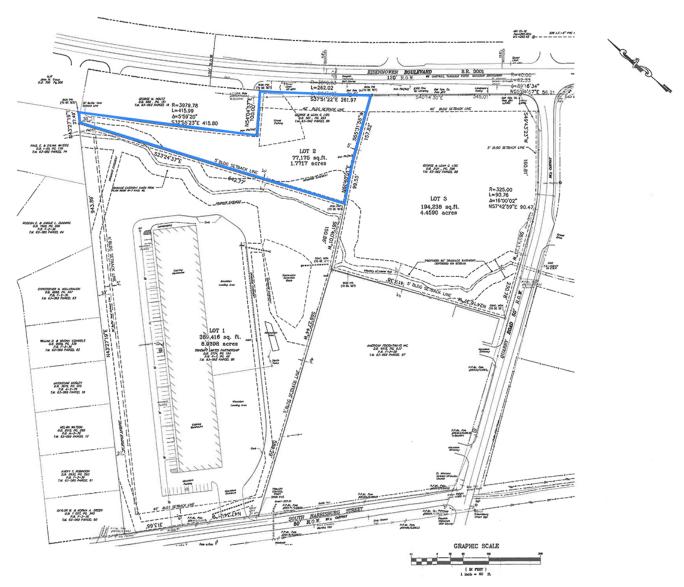

## 1301 Eisenhower Boulevard Harrisburg, PA 17111 Dauphin County, Swatara Township

Located on Eisenhower Boulevard in Harrisburg, PA. Property is located in the retail, commercial and industrial sector of Harrisburg, just one mile from the Pennsylvania Turnpike/I-76.

Total Acres Available 1.77 AC

Topography Level

Date Available Immediately

Price \$265,500

#### **Land Information**

| Acres                 | 1.77 AC |
|-----------------------|---------|
| Total Acres Available | 1.77 AC |
| Land SF               | 77,101  |
| Fencing               | None    |

Frontage Approx. 285' on Eisenhower Boulevard

Topography Level

Tax Parcel Number 63-062-089

Max Contiguous AC 6.23 AC