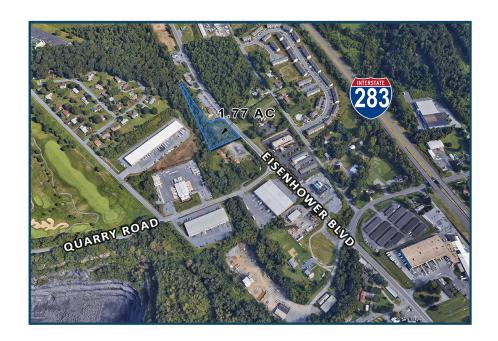

## 1301 Eisenhower Boulevard Harrisburg, PA 17111 Dauphin County, Swatara Township

Located on Eisenhower Boulevard in Harrisburg, PA. Property is located in the retail, commercial and industrial sector of Harrisburg, just one mile from the Pennsylvania Turnpike/I-76.

Total Acres Available 1.77 AC

Topography Level

Date Available Immediately

Price \$265,500

Frontage Approx. 285' on Eisenhower Boulevard

Topography Level

Tax Parcel Number 63-062-089

Max Contiguous AC 6.23 AC