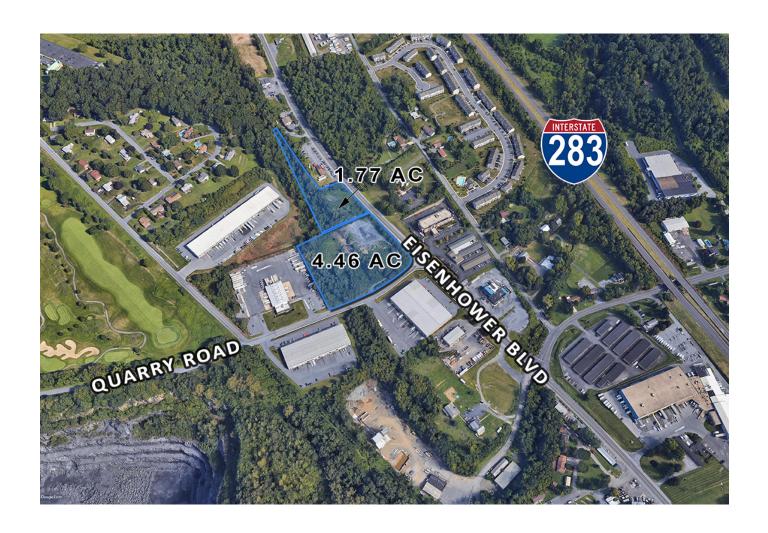

Frontage Approx. 285' on Eisenhower Boulevard

Topography Level

Tax Parcel Number 63-062-089

Max Contiguous AC 6.23 AC