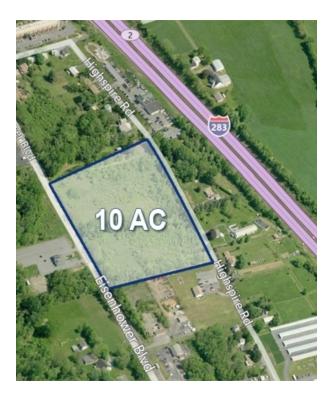

#### **Property Features**

- Nice 10-acre site on Eisenhower Boulevard
- Easy access to Route 283, I-83 and PA Turnpike (I-76)
- Site is surrounded by commercial, retail and industrial development
- Commercial General zoning permits virtually any of these
   like uses for future development
- New pricing!

#### **Property Overview**

Nice 10-acre site on Eisenhower Boulevard with easy access to Route 283, I-83 and PA Turnpike (I-76). This site is surrounded by commercial, retail and industrial development and the Commercial General zoning permits virtually any of these like uses for future development.

## **Property Highlights**

- Nice 10-acre site on Eisenhower Boulevard
- Easy access to Route 283, I-83 and PA Turnpike (I-76)
- Site is surrounded by commercial, retail and industrial development
- Commercial General zoning permits virtually any of these like uses for future development
- New pricing!