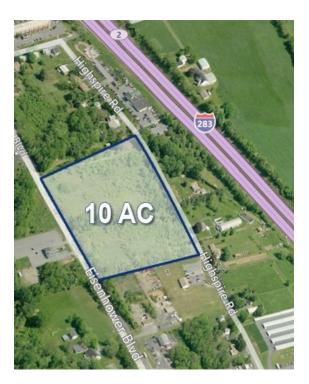

#### **Property Features**

- Nice 10-acre site on Eisenhower Boulevard
- Easy access to Route 283, I-83 and PA Turnpike (I-76)
- Site is surrounded by commercial, retail and industrial development
- Commercial General zoning permits virtually any of these
   like uses for future development
- New pricing!

#### **Property Overview**

Nice 10-acre site on Eisenhower Boulevard with easy access to Route 283, I-83 and PA Turnpike (I-76). This site is surrounded by commercial, retail and industrial development and the Commercial General zoning permits virtually any of these like uses for future development.

## **Property Highlights**

- Nice 10-acre site on Eisenhower Boulevard
- Easy access to Route 283, I-83 and PA Turnpike (I-76)
- Site is surrounded by commercial, retail and industrial development
- Commercial General zoning permits virtually any of these like uses for future development
- New pricing!