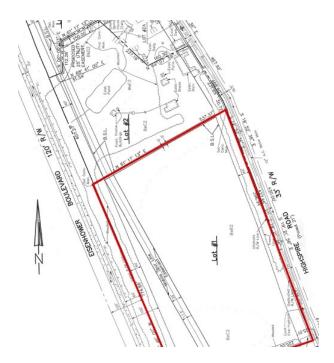

# Site Information

| PROPERTY ADDRESS:     | Eisenhower Boulevard & Highspire Road, Harrisburg, PA 17111                                                                                                                                                                    |
|-----------------------|--------------------------------------------------------------------------------------------------------------------------------------------------------------------------------------------------------------------------------|
| TOWNSHIP:             | Swatara                                                                                                                                                                                                                        |
| ZONING DESCRIPTION:   | C-G Commercial District - General; permits residential uses, bowling alleys, skating rinks, recreation halls, auto sales and services, banks, offices, hotels, medical care centers, restaurants, retail stores and warehouses |
| EXTERIOR DESCRIPTION: |                                                                                                                                                                                                                                |
| GAS/PROPANE:          |                                                                                                                                                                                                                                |
| SITE DESCRIPTION:     |                                                                                                                                                                                                                                |
| UTILITIES DESCRIPTION |                                                                                                                                                                                                                                |
|                       |                                                                                                                                                                                                                                |