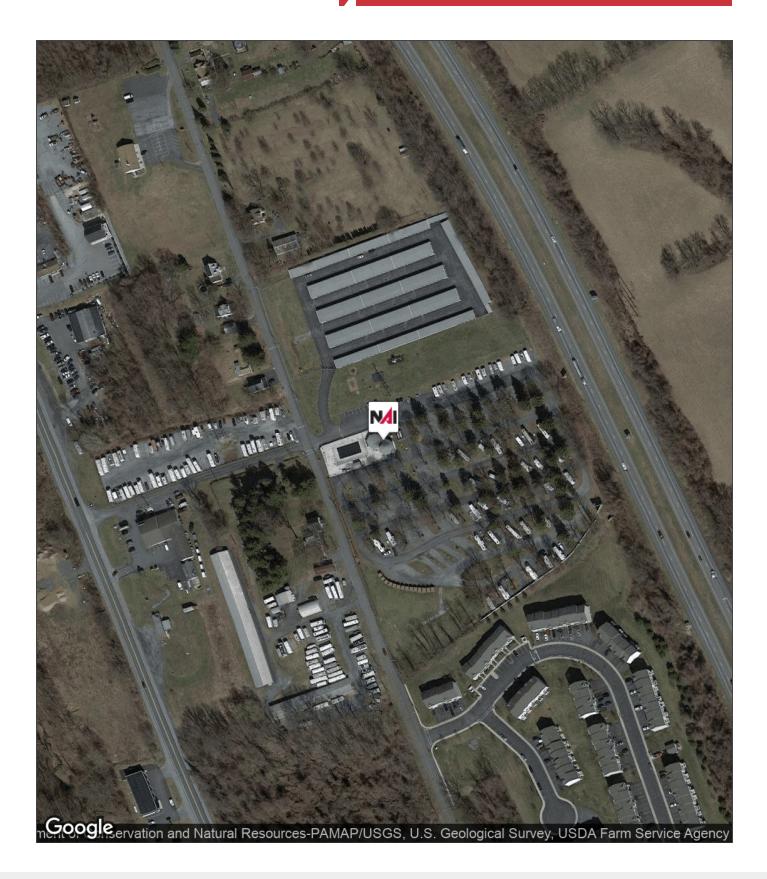

#### **Property Features**

- Nice 10-acre site on Eisenhower Boulevard
- Easy access to Route 283, I-83 and PA Turnpike (I-76)
- Site is surrounded by commercial, retail and industrial development
- Commercial General zoning permits virtually any of these
   like uses for future development
- New pricing!

#### **Property Overview**

Nice 10-acre site on Eisenhower Boulevard with easy access to Route 283, I-83 and PA Turnpike (I-76). This site is surrounded by commercial, retail and industrial development and the Commercial General zoning permits virtually any of these like uses for future development.

## **Property Highlights**

- Nice 10-acre site on Eisenhower Boulevard
- Easy access to Route 283, I-83 and PA Turnpike (I-76)
- Site is surrounded by commercial, retail and industrial development
- Commercial General zoning permits virtually any of these like uses for future development
- New pricing!