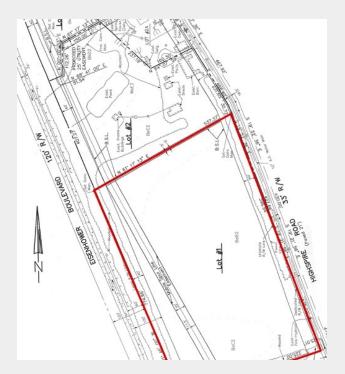

#### **Property Summary**

APN #:

# Site Information

| PROPERTY ADDRESS:     | Eisenhower Boulevard & Highspire Road, Harrisburg, PA 17111                                                                                                                                                                    |
|-----------------------|--------------------------------------------------------------------------------------------------------------------------------------------------------------------------------------------------------------------------------|
| TOWNSHIP:             | Swatara                                                                                                                                                                                                                        |
| ZONING DESCRIPTION:   | C-G Commercial District - General; permits residential uses, bowling alleys, skating rinks, recreation halls, auto sales and services, banks, offices, hotels, medical care centers, restaurants, retail stores and warehouses |
| EXTERIOR DESCRIPTION: |                                                                                                                                                                                                                                |
| GAS/PROPANE:          |                                                                                                                                                                                                                                |
| SITE DESCRIPTION:     |                                                                                                                                                                                                                                |
| UTILITIES DESCRIPTION |                                                                                                                                                                                                                                |
|                       |                                                                                                                                                                                                                                |