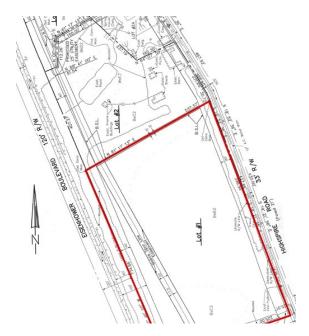

# Site Information

| PROPERTY ADDRESS:     | Eisenhower Boulevard & Highspire Road, Harrisburg, PA 17111                                                                                                                                                                    |
|-----------------------|--------------------------------------------------------------------------------------------------------------------------------------------------------------------------------------------------------------------------------|
| TOWNSHIP:             | Swatara                                                                                                                                                                                                                        |
| ZONING DESCRIPTION:   | C-G Commercial District - General; permits residential uses, bowling alleys, skating rinks, recreation halls, auto sales and services, banks, offices, hotels, medical care centers, restaurants, retail stores and warehouses |
| EXTERIOR DESCRIPTION: |                                                                                                                                                                                                                                |
| GAS/PROPANE:          |                                                                                                                                                                                                                                |
| SITE DESCRIPTION:     |                                                                                                                                                                                                                                |
| UTILITIES DESCRIPTION |                                                                                                                                                                                                                                |
|                       |                                                                                                                                                                                                                                |