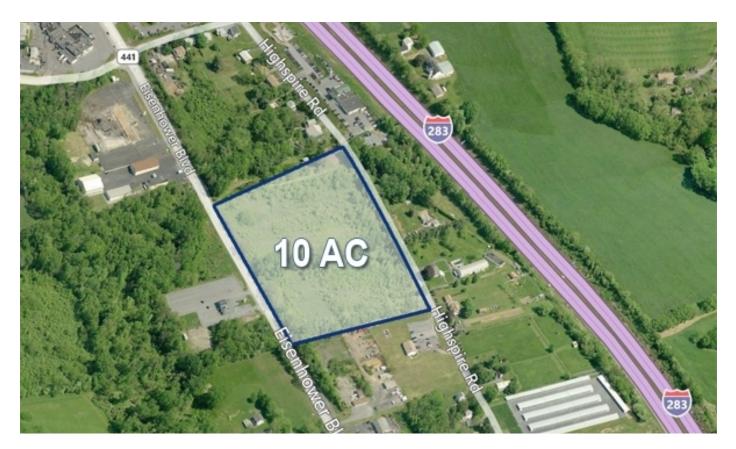

#### **Property Features**

- Nice 10-acre site on Eisenhower Boulevard
- Easy access to Route 283, I-83 and PA Turnpike (I-76)
- Site is surrounded by commercial, retail and industrial development
- Commercial General zoning permits virtually any of these
   like uses for future development
- New pricing!

#### **Property Overview**

Nice 10-acre site on Eisenhower Boulevard with easy access to Route 283, I-83 and PA Turnpike (I-76). This site is surrounded by commercial, retail and industrial development and the Commercial General zoning permits virtually any of these like uses for future development.

## **Property Highlights**

- Nice 10-acre site on Eisenhower Boulevard
- Easy access to Route 283, I-83 and PA Turnpike (I-76)
- Site is surrounded by commercial, retail and industrial development
- Commercial General zoning permits virtually any of these like uses for future development
- New pricing!