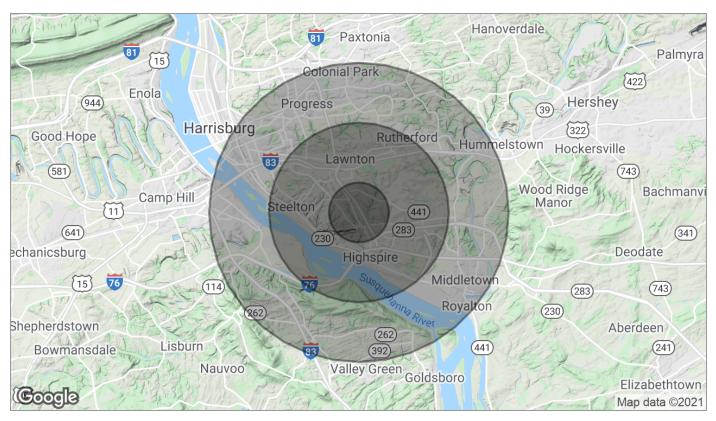

| Population          | 1 Mile   | 3 Miles   | 5 Miles   |
|---------------------|----------|-----------|-----------|
| TOTAL POPULATION    | 2,854    | 37,506    | 126,374   |
| MEDIAN AGE          | 36.6     | 37.5      | 37.7      |
| MEDIAN AGE (MALE)   | 34.4     | 36.5      | 36.1      |
| MEDIAN AGE (FEMALE) | 40.4     | 39.1      | 39.1      |
| Households & Income | 1 Mile   | 3 Miles   | 5 Miles   |
| TOTAL HOUSEHOLDS    | 989      | 14,602    | 51,121    |
| # OF PERSONS PER HH | 2.9      | 2.6       | 2.5       |
| AVERAGE HH INCOME   | \$63,424 | \$59,848  | \$59,665  |
| AVERAGE HOUSE VALUE |          | \$146,970 | \$148,506 |
| Race                | 1 Mile   | 3 Miles   | 5 Miles   |
| % WHITE             | 67.2%    | 68.1%     | 66.6%     |
| % BLACK             | 19.7%    | 20.5%     | 22.5%     |
| % ASIAN             | 4.5%     | 3.8%      | 3.6%      |
| % HAWAIIAN          | 0.0%     | 0.0%      | 0.0%      |
| % INDIAN            | 0.0%     | 0.0%      | 0.1%      |
| % OTHER             | 4.9%     | 3.9%      | 3.2%      |
| Ethnicity           | 1 Mile   | 3 Miles   | 5 Miles   |
| % HISPANIC          | 9.8%     | 9.1%      | 9.6%      |

\* Demographic data derived from 2010 US Census