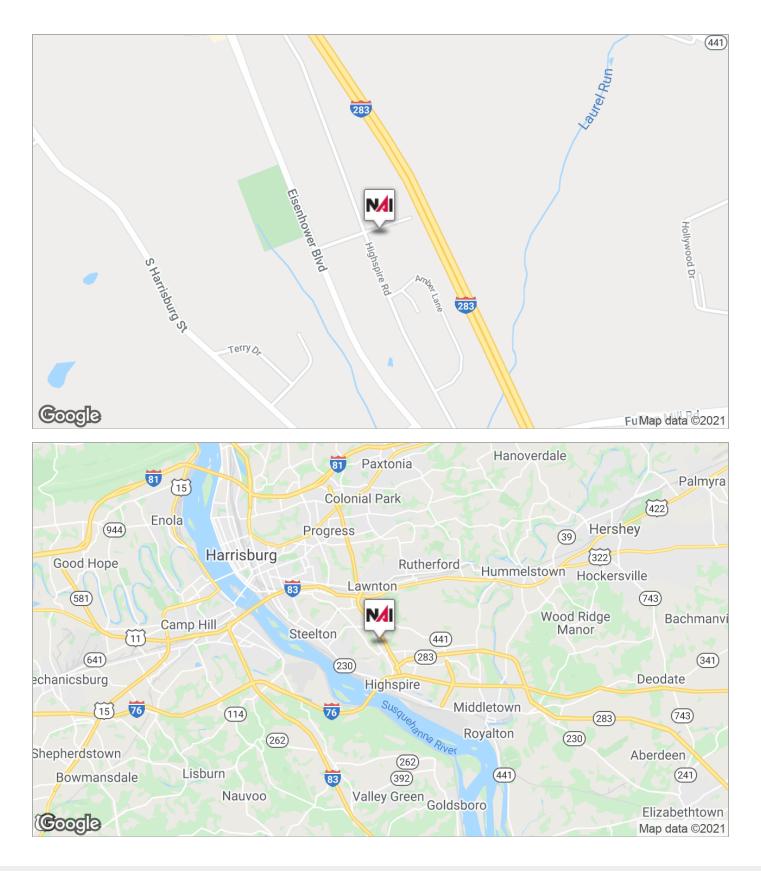

#### Location Overview

situated right between Eisenhower Blvd and 283.

Zoning: C-G Commercial District -General; permits residential uses, bowling alleys, skating rinks, recreation halls, auto sales and services, banks, offices, hotels, medical care centers, restaurants, retail stores and warehouses

#### **Location Overview**

situated right between Eisenhower Blvd and 283.