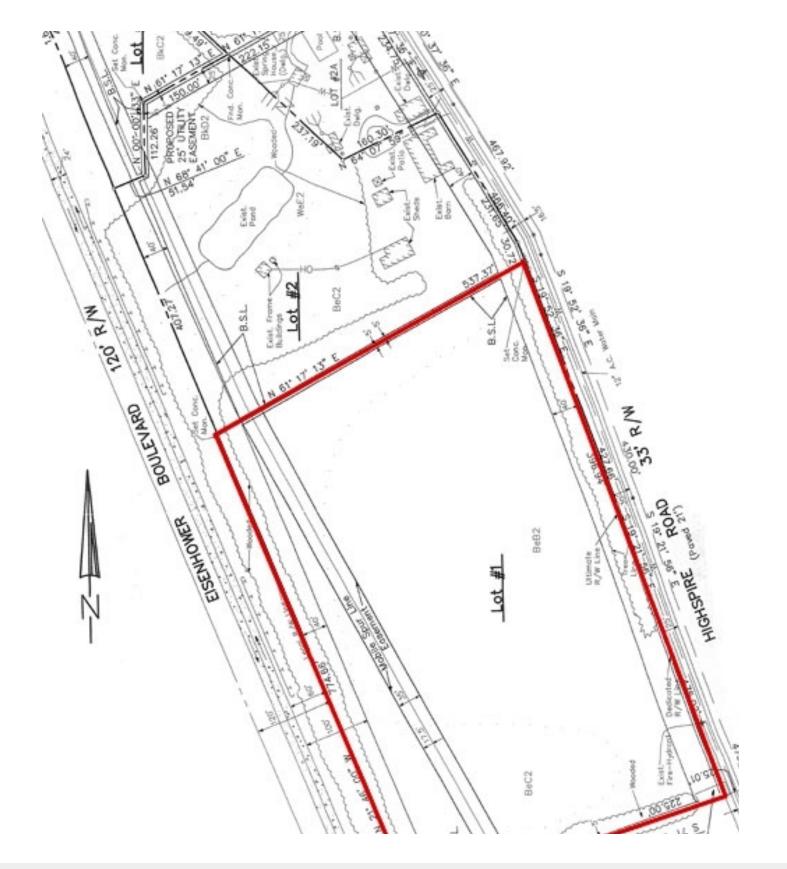

#### **Property Summary**

APN #:

# Site Information

| PROPERTY ADDRESS:     | Eisenhower Boulevard & Highspire Road, Harrisburg, PA 17111                                                                                                                                                                    |
|-----------------------|--------------------------------------------------------------------------------------------------------------------------------------------------------------------------------------------------------------------------------|
| TOWNSHIP:             | Swatara                                                                                                                                                                                                                        |
| ZONING DESCRIPTION:   | C-G Commercial District - General; permits residential uses, bowling alleys, skating rinks, recreation halls, auto sales and services, banks, offices, hotels, medical care centers, restaurants, retail stores and warehouses |
| EXTERIOR DESCRIPTION: |                                                                                                                                                                                                                                |
| GAS/PROPANE:          |                                                                                                                                                                                                                                |
| SITE DESCRIPTION:     |                                                                                                                                                                                                                                |
| UTILITIES DESCRIPTION |                                                                                                                                                                                                                                |
|                       |                                                                                                                                                                                                                                |