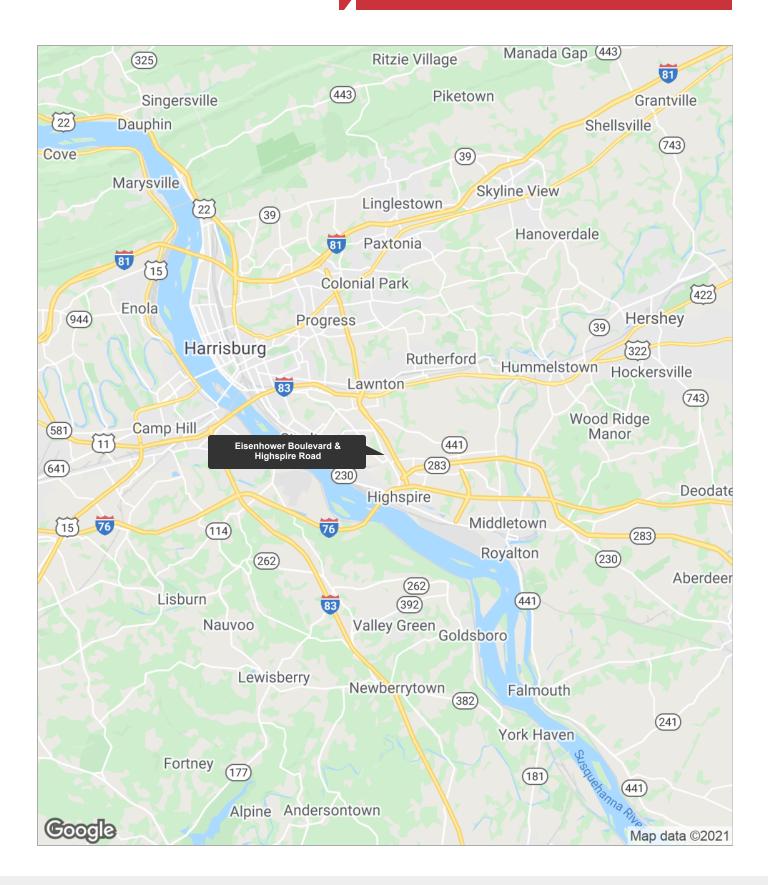

# Eisenhower Boulevard & Highspire Road

Harrisburg, Pennsylvania 17111

#### Location Overview

situated right between Eisenhower Blvd and 283.

Zoning: C-G Commercial District -General; permits residential uses, bowling alleys, skating rinks, recreation halls, auto sales and services, banks, offices, hotels, medical care centers, restaurants, retail stores and warehouses

#### **Location Overview**

situated right between Eisenhower Blvd and 283.