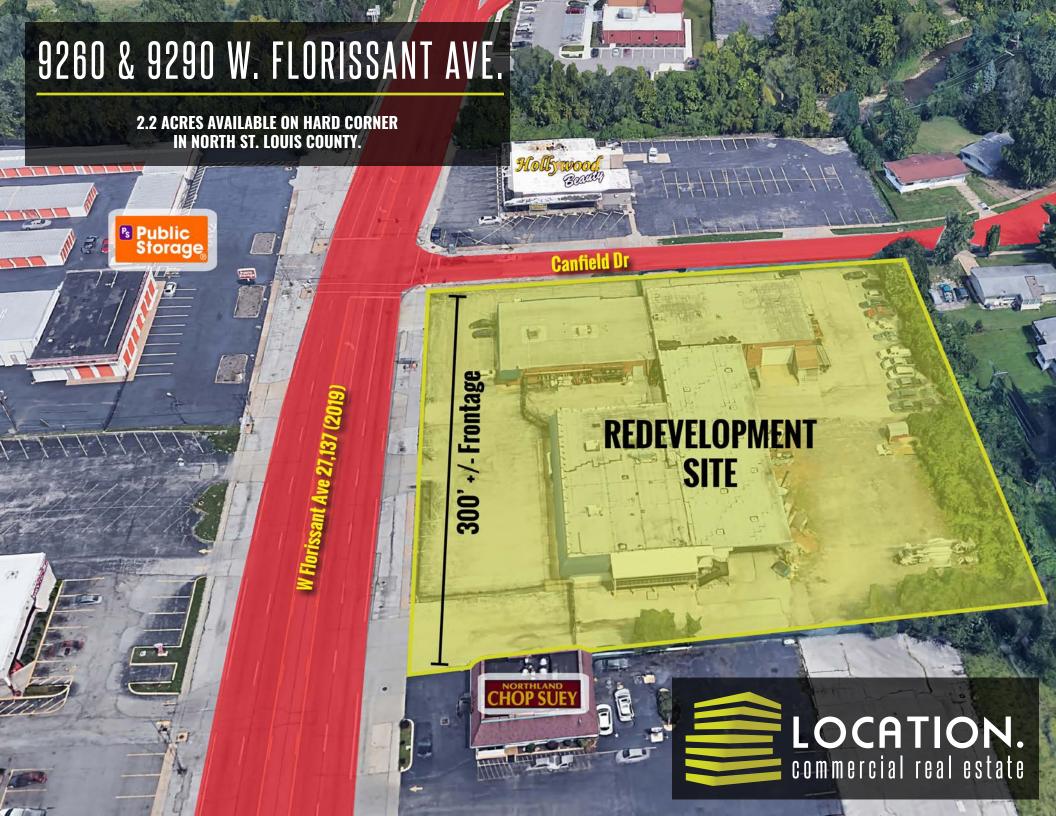

### 9260 & 9290 W. FLORISSANT AVE.

SITE PLAN + DETAILS

#### IAN SILBERMAN

314.818.1560 (DIRECT) 314.409.9904 (MOBILE) Ian@LocationCRE.com

- 2.2 ACRES AT HARD
  CORNER
- ACCESS TO LIGHTED INTERSECTION
- 300' +/- FRONTAGE
   ON WEST FLORISSANT

  AVENUE
- 27,137 VPD ON WEST FLORISSANT AVENUE
- CONTACT BROKER FOR PRICING