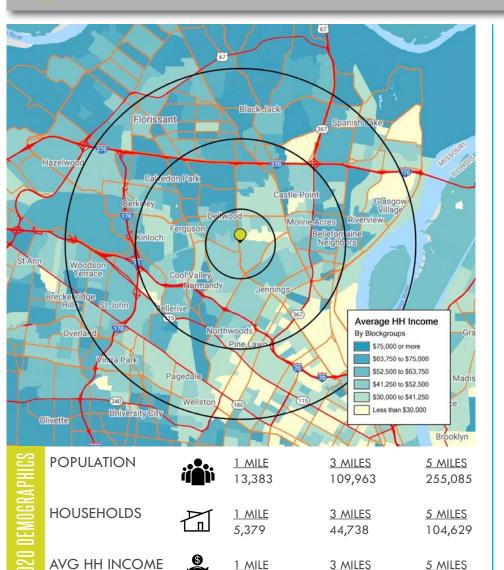

#### BEN WEIS

314.818.1563 (OFFICE) 314.629.6532 (MOBILE) Ben@LocationCRE.com IAN SILBERMAN

314.818.1560 (DIRECT) 314.409.9904 (MOBILE) lan@LocationCRE.com

\$45.559

A city of small town charm, unique history and diverse neighborhoods, Ferguson is a community over 21,000 people call home. Ferguson is located adjacent to Florissant, in North St. Louis County with close proximity to Downtown St. Louis and just minutes from Lambert-St. Louis International Airport. Ferguson is home to St. Louis Community College – Florissant Valley, one of the four schools in the St. Louis Community College system.

\$52.894

\$52.243

■ R www.LocationCRE.com