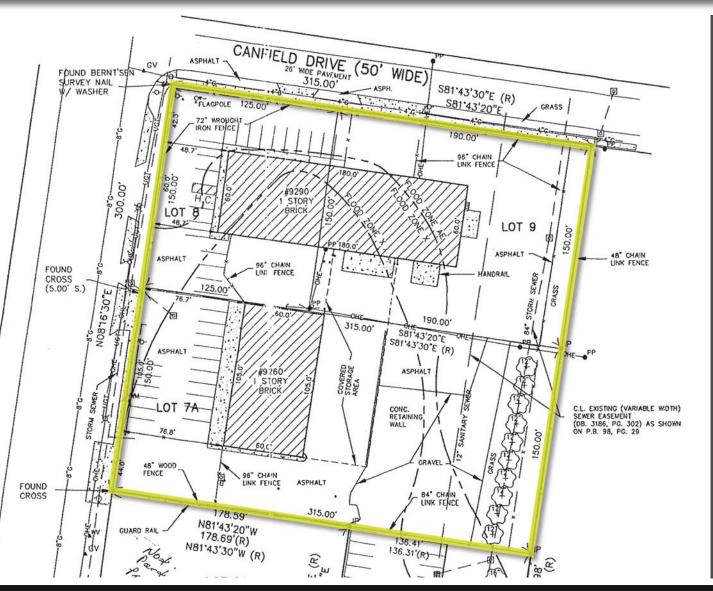

### 9260 & 9290 W. FLORISSANT AVE.

SITE PLAN + DETAILS

#### IAN SILBERMAN

314.818.1560 (DIRECT) 314.409.9904 (MOBILE) Ian@LocationCRE.com

- 2.2 ACRES AT HARD
  CORNER
- ACCESS TO LIGHTED INTERSECTION
- 300' +/- FRONTAGE
   ON WEST FLORISSANT

  AVENUE
- 27,137 VPD ON WEST FLORISSANT AVENUE
- CONTACT BROKER FOR PRICING