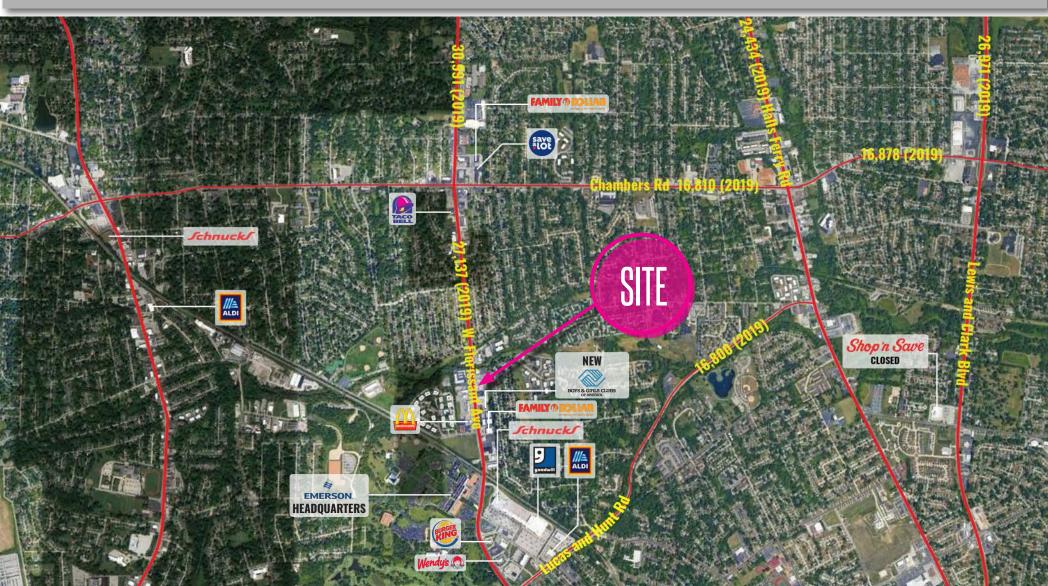

# 9260 & 9290 W. FLORISSANT AVE.

MARKET AERIAL

Northpark, a planned 550-acre premier business park, will be spread over Ferguson and neighboring communities in North St. Louis County. Adjacent to Lambert-St. Louis International Airport, Northpark will host over five million square feet of office, retail and light industrial space. Northpark is anticipated to create 12,000 jobs and generate an estimated \$7 billion in regional economic impact upon completion. To date, Northpark has completed over one million square feet of development, and is home to Express Scripts Headquarters, Vatterott, Schnucks, SKF, Toro, Staples and Hilton Garden Inn. The headquarters of the Emerson Electric Company is located in Ferguson. Emerson employs approximately 132,000 people in 230 manufacturing locations worldwide. The award-winning Ferguson Farmers' Market, founded in 2002, is open every Saturday and is a popular destination in the area. Ferguson Brewing Company has been serving local microbrews since 2010.