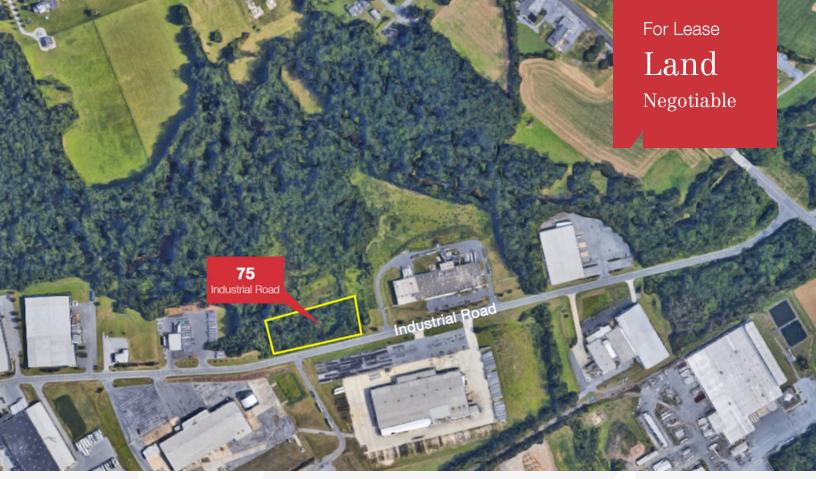

## 75 Industrial Road

Elizabethtown, Pennsylvania 17022

## **Property Highlights**

- +/-1 acre usable of a 16.4 acre parcel
- · Ideal uses are warehouse, flex, trucking or parking lot
- Potential to build a 10,000 15,000 SF building
- 3 miles from Route 283

## **Property Description**

Built to suit opportunity on the last undeveloped site in the established 530-acre Conewago Industrial Park. Located within three miles of Route 283. Join corporate and regional tenants and owners including Amazon, Nordstrom, Grove Collaborative, TVH Parts, Western Powersports, Crowe Transportation and more.

| OFFERING SUMMARY |                |  |
|------------------|----------------|--|
| Available Land   | +/-1 AC usable |  |
| Lease Rate       | Negotiable     |  |
| Lot Size         | 16.4 Acres     |  |