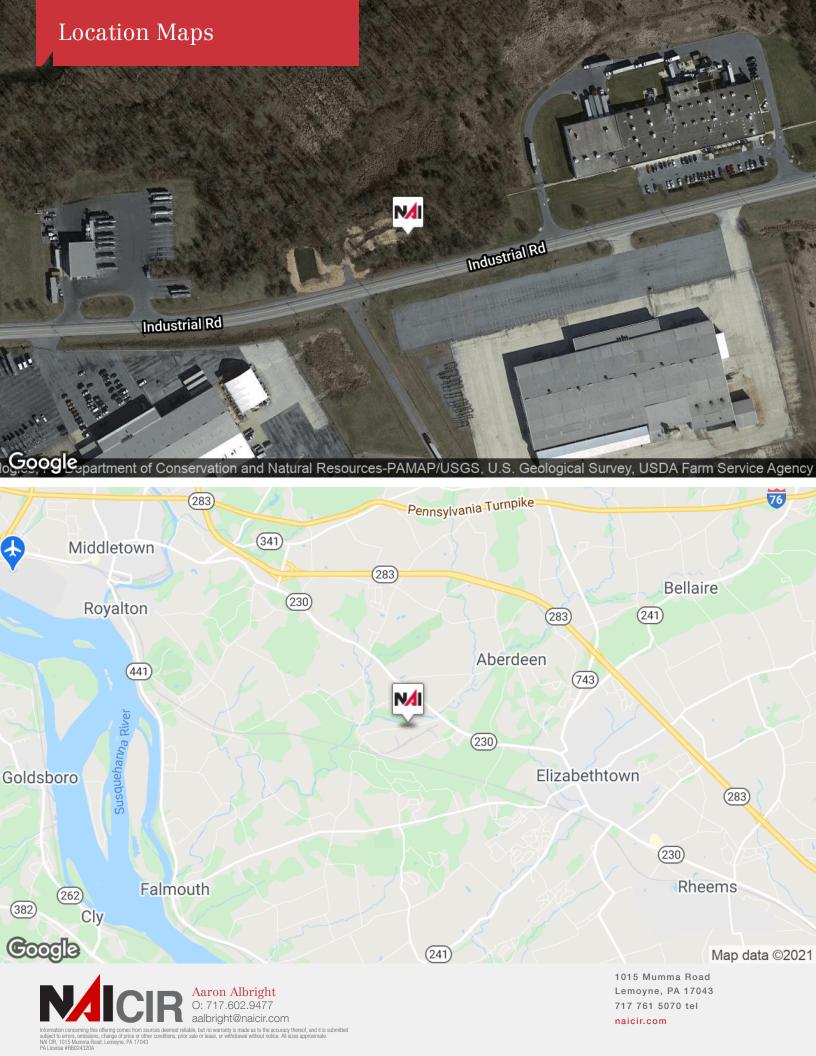

## 75 Industrial Road

Elizabethtown, Pennsylvania 17022

## **Property Description**

Built to suit opportunity on the last undeveloped site in the established 530-acre Conewago Industrial Park. Located within three miles of Route 283. Join corporate and regional tenants and owners including Amazon, Nordstrom, Grove Collaborative, TVH Parts, Western Powersports, Crowe Transportation and more.