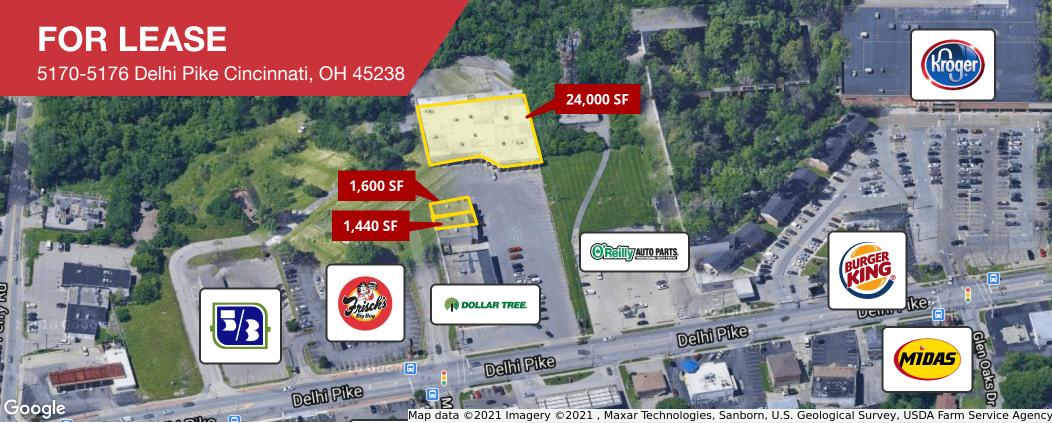

## **N**/**I**Bergman Retail | 1,440-24,000 SF

- Great retail location just east of Anderson Ferry Rd.
- Anchored by Dollar Tree
- 15 minutes from downtown Cincinnati
- Nearby tenants include Kroger and Remke
- Large 24,000 SF space available but can divided
- Spaces 1,440 SF 24,000 SF
- Very competitive lease rates for the area
- \$8/SF NNN

#### **FOR LEASE**

5170-5176 Delhi Pike Cincinnati, OH 45238

No Warranty Or Representation, Express Or Implied, Is Made AS To The Accuracy Of The Information Contained Herein, And The Same Is Submitted Subject To Errors, Omissions, Change Of Price, Rental Or Other Conditions, Prior Sale, Lease Or Financing, Or Withdrawal Without Notice, And Of Any Special Listing Conditions Imposed By Our Principals No Warranties Or Rep- resentations Are Made As To The Condition Of The Property Or Any Hazards Conduined Therein are Any To Re Implied