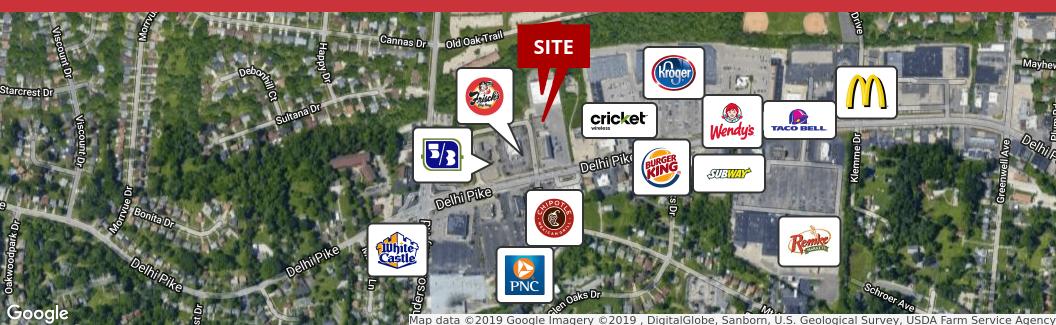

## **N**/**I**Bergman Retail | 1,440-24,000 SF

- Great retail location just east of Anderson Ferry Rd.
- Anchored by Dollar Tree
- 15 minutes from downtown Cincinnati
- Nearby tenants include Kroger and Remke
- Large 24,000 SF space available but can divided
- Spaces 1,440 SF 24,000 SF
- Very competitive lease rates for the area
- \$8/SF NNN