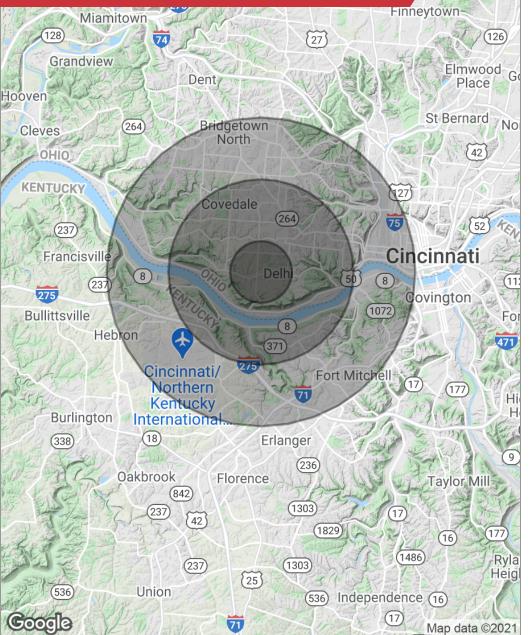

### FOR LEASE

5170-5176 Delhi Pike Cincinnati, OH 45238

| POPULATION                              | 1 MILE                 | 3 MILES               | 5 MILES               |
|-----------------------------------------|------------------------|-----------------------|-----------------------|
| Total population                        | 11,613                 | 82,584                | 204,254               |
| Median age                              | 37.7                   | 35.9                  | 35.5                  |
| Median age (male)                       | 35.5                   | 33.5                  | 33.3                  |
| Median age (Female)                     | 40.2                   | 38.1                  | 37.4                  |
|                                         |                        |                       |                       |
| HOUSEHOLDS & INCOME                     | 1 MILE                 | 3 MILES               | 5 MILES               |
| HOUSEHOLDS & INCOME<br>Total households | <b>1 MILE</b><br>4,055 | <b>3 MILES</b> 31,638 | <b>5 MILES</b> 80,158 |
|                                         |                        |                       |                       |
| Total households                        | 4,055                  | 31,638                | 80,158                |