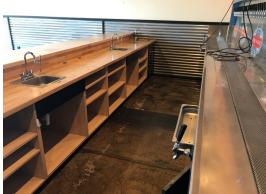

### **Property Highlights**

- Spaces Available: 1,606 SF +/-
- Great Visibility
- (2) Pylon Signage Opportunities
- Traffic Count: 54,000 VPD on N. Division St. and N. Newport Hwy. Intersecting
- Major Stores Within 1 Mile: Home Depot, Wal-Mart, Rosauers, McDonalds, Burger King, Target, Sports Authority, PetSmart, Starbucks and Wendy's.
- Co-Tenants: Skechers, Starbucks, The Barbers, Supercuts, McDonald's, Rosauers, Wingstop, Rite Aid, Casual Spaces, Shopko Optical and Dollar Tree.