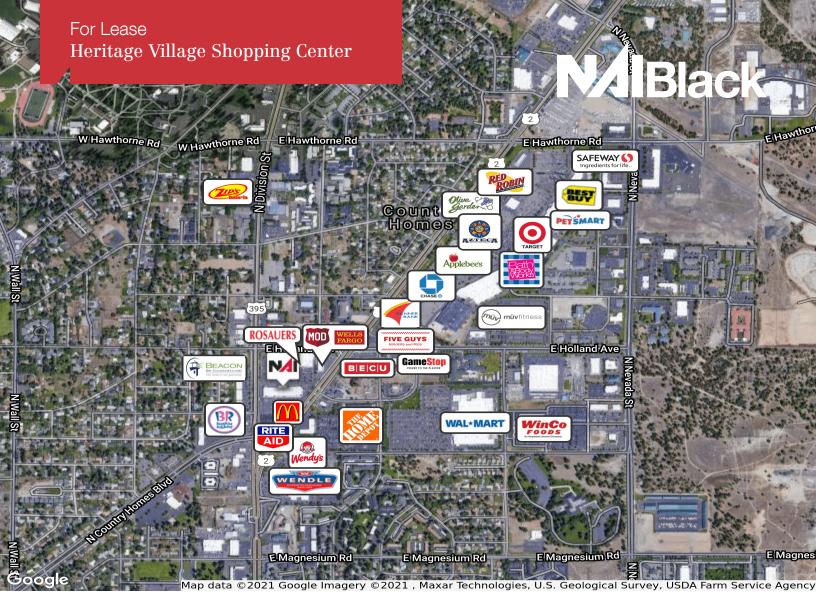

### **Property Highlights**

- Spaces Available: 1,606 SF +/-
- Great Visibility
- (2) Pylon Signage Opportunities
- Traffic Count: 54,000 VPD on N. Division St. and N. Newport Hwy. Intersecting
- Major Stores Within 1 Mile: Home Depot, Wal-Mart, Rosauers, McDonalds, Burger King, Target, Sports Authority, PetSmart, Starbucks and Wendy's.
- Co-Tenants: Skechers, Starbucks, The Barbers, Supercuts, McDonald's, Rosauers, Wingstop, Rite Aid, Casual Spaces, Shopko Optical and Dollar Tree.

# 9329 N Newport Hwy

Spokane, Washington 99218

High Traffic Location at the "Y" Between N. Division St. and N. Newport Hwy.