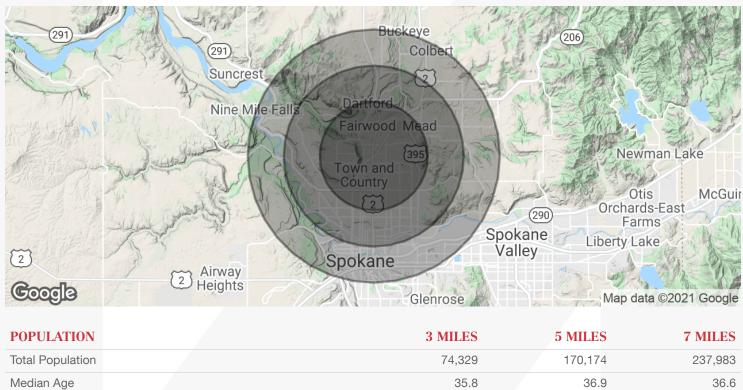

By e-mail: maryl@commercialmls.com.com | Subject Line: Copyright Concern

By mail: Commercial Brokers Association| Attn: DMCA Designated Agent | 12131 113th Ave NE Suite 101 | Kirkland, WA 98034

| POPULATION                | 3 MILES  | 5 MILES  | 7 MILES  |
|---------------------------|----------|----------|----------|
| Total Population          | 74,329   | 170,174  | 237,983  |
| Median Age                | 35.8     | 36.9     | 36.6     |
| Projected 2024 Population | 78,234   | 178,644  | 250,265  |
| HOUSEHOLDS & INCOME       | 3 MILES  | 5 MILES  | 7 MILES  |
| Total Households          | 29,665   | 67,236   | 95,554   |
| Average HH Income         | \$68,860 | \$68,737 | \$67,570 |
| Projected 2024 HH Income  | \$81,683 | \$81,188 | \$79,668 |
| DRIVE TIMES               | 10 MIN.  | 15 MIN.  | 20 MIN.  |
| Total Population          | 95,825   | 176,013  | 239,097  |
| Median Age                | 36.6     | 36.6     | 36.9     |
| Average HH Income         | \$69,962 | \$68,931 | \$68,809 |
| Projected 2024 Population | 100,958  | 184,847  | 251,822  |
| Projected 2024 HH Income  | \$82,831 | \$81,291 | \$81,110 |