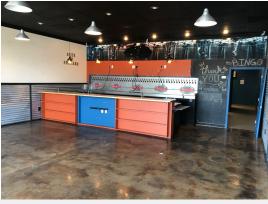

### **Property Highlights**

- Spaces Available: 1,606 SF +/-
- Great Visibility
- (2) Pylon Signage Opportunities
- Traffic Count: 54,000 VPD on N. Division St. and N. Newport Hwy. Intersecting
- Major Stores Within 1 Mile: Home Depot, Wal-Mart, Rosauers, McDonalds, Burger King, Target, Sports Authority, PetSmart, Starbucks and Wendy's.
- Co-Tenants: Skechers, Starbucks, The Barbers, Supercuts, McDonald's, Rosauers, Wingstop, Rite Aid, Casual Spaces, Shopko Optical and Dollar Tree.