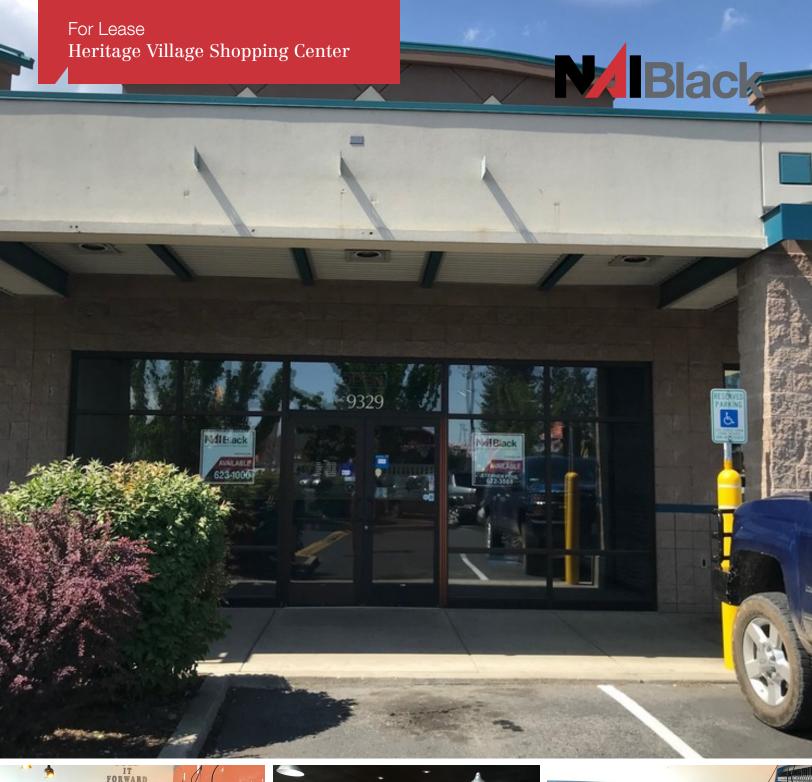

## 9329 N Newport Hwy

Spokane, Washington 99218

### **Property Highlights**

- Spaces Available: 1,606 SF +/-
- Great Visibility
- (2) Pylon Signage Opportunities
- Traffic Count: 54,000 VPD on N. Division St. and N. Newport Hwy. Intersecting
- Major Stores Within 1 Mile: Home Depot, Wal-Mart, Rosauers, McDonalds, Burger King, Target, Sports Authority, PetSmart, Starbucks and Wendy's.
- Co-Tenants: Skechers, Starbucks, The Barbers, Supercuts, McDonald's, Rosauers, Wingstop, Rite Aid, Casual Spaces, Shopko Optical and Dollar Tree.

# 9329 N Newport Hwy

Spokane, Washington 99218

High Traffic Location at the "Y" Between N. Division St. and N. Newport Hwy.