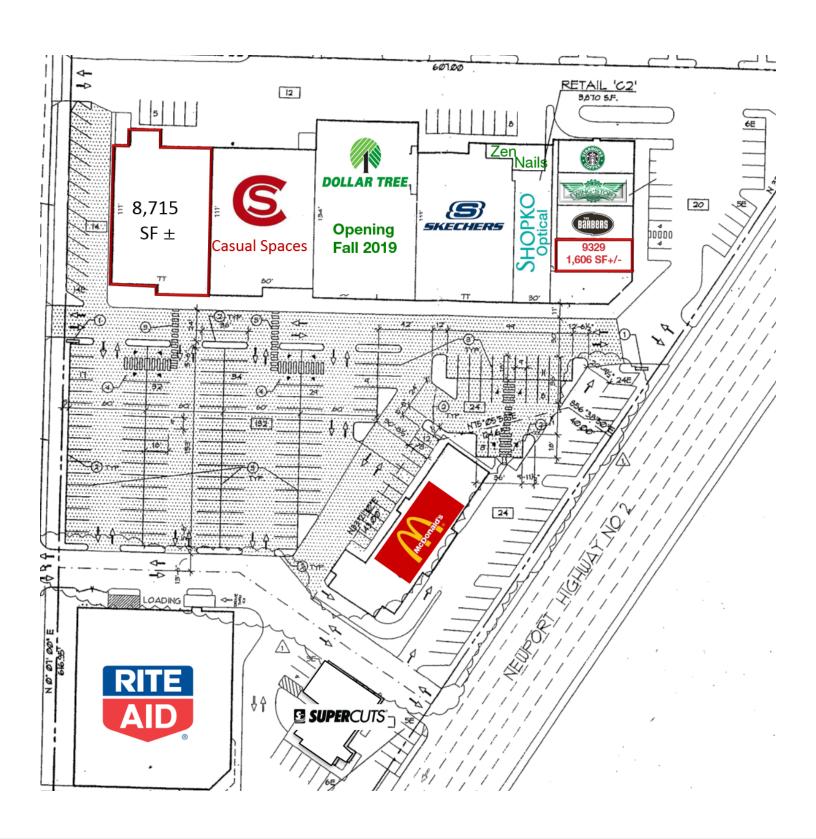

### **Property Highlights**

- Spaces Available: 1,606 SF +/-
- Great Visibility
- (2) Pylon Signage Opportunities
- Traffic Count: 54,000 VPD on N. Division St. and N. Newport Hwy. Intersecting
- Major Stores Within 1 Mile: Home Depot, Wal-Mart, Rosauers, McDonalds, Burger King, Target, Sports Authority, PetSmart, Starbucks and Wendy's.
- Co-Tenants: Skechers, Starbucks, The Barbers, Supercuts, McDonald's, Rosauers, Wingstop, Rite Aid, Casual Spaces, Shopko Optical and Dollar Tree.