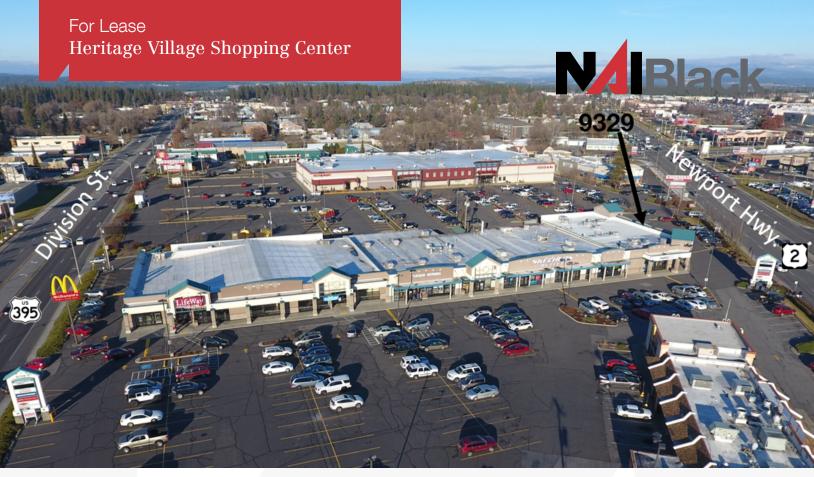

## 9329 N Newport Hwy

Spokane, Washington 99218

### **Property Highlights**

- Spaces Available: 1,606 SF +/-
- Great Visibility
- (2) Pylon Signage Opportunities
- Traffic Count: 54,000 VPD on N. Division St. and N. Newport Hwy. Intersecting
- Major Stores Within 1 Mile: Home Depot, Wal-Mart, Rosauers, McDonalds, Burger King, Target, Sports Authority, PetSmart, Starbucks and Wendy's.
- Co-Tenants: Skechers, Starbucks, The Barbers, Supercuts, McDonald's, Rosauers, Wingstop, Rite Aid, Casual Spaces, Shopko Optical and Dollar Tree.

# 9329 N Newport Hwy

Spokane, Washington 99218

High Traffic Location at the "Y" Between N. Division St. and N. Newport Hwy.