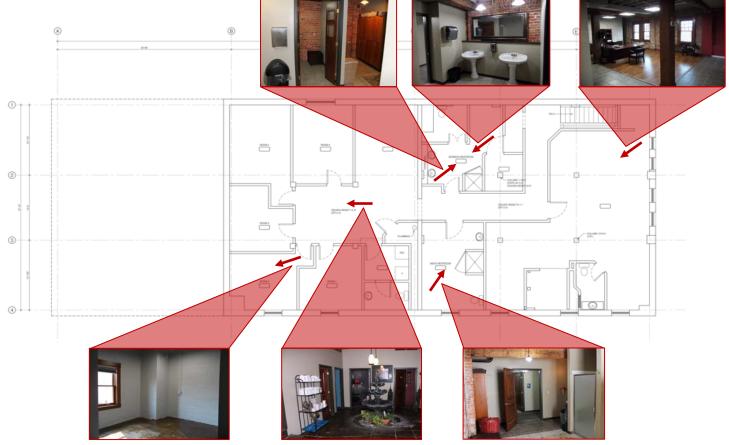

#### **Property Features:**

- Building Size: 7,200 USF ± Above Grade
  - Street Level: 4,240 USF ±
    - 11' Ceiling Height.
  - 2<sup>nd</sup> Floor: 2,960 USF ±
  - Basement: 3,640 USF ±
- Interior Improvements:
  - Complete Remodel in 2009
  - Exposed Brick & Beam Throughout
  - 4 ADA Restrooms & 2 Staff Restrooms
  - Showers & Steam Room
- Parking: 4 Stalls
  - 2 Secured (in Courtyard) & 2 on West End
  - Adjacent Lot Parking (Up to 18 spots at \$50 to \$60).
  - Metered & Non-Metered Street Parking Available
- + ADT: 27,000 on Division St. & 13,000 on  $2^{nd}$  Ave
- Lot Size: 6,920 SF ±
- Parcel Number: 35191.0906
- Zoning: Downtown General (DTG)
- Leased thru 10/31/2023
- NOI \$66,200