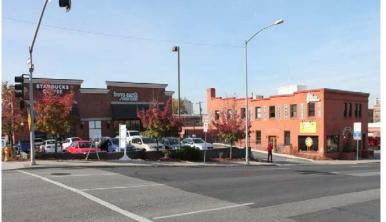

#### **Property Features:**

- Building Size: 7,200 USF ± Above Grade
  - Street Level: 4,240 USF ±
    - 11' Ceiling Height.
  - 2<sup>nd</sup> Floor: 2,960 USF ±
  - Basement: 3,640 USF ±
- Interior Improvements:
  - Complete Remodel in 2009
  - Exposed Brick & Beam Throughout
  - 4 ADA Restrooms & 2 Staff Restrooms
  - Showers & Steam Room
- Parking: 4 Stalls
  - 2 Secured (in Courtyard) & 2 on West End
  - Adjacent Lot Parking (Up to 18 spots at \$50 to \$60).
  - Metered & Non-Metered Street Parking Available
- + ADT: 27,000 on Division St. & 13,000 on  $2^{nd}$  Ave
- Lot Size: 6,920 SF ±
- Parcel Number: 35191.0906
- Zoning: Downtown General (DTG)
- Leased thru 10/31/2023
- NOI \$66,200