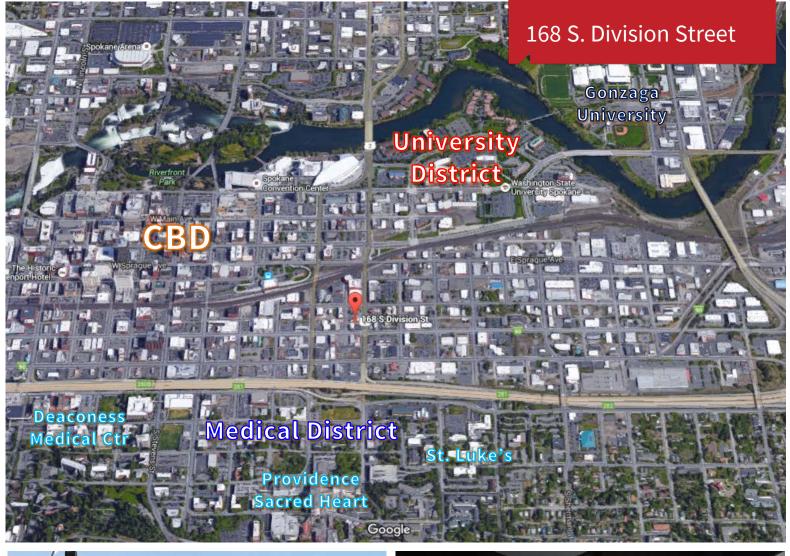

±
- Parcel Number: 35191.0906
- Zoning: Downtown General (DTG)
- Leased thru 10/31/2023
- NOI \$66,200

## Sales Price: \$1,100,000

NO WARRANTY OR REPRESENTATION, EXPRESS OR IMPLIED, IS MADE AS TO THE ACCURACY OF THE INFORMATION CONTAINED HEREIN, AND THE SAME IS SUBMITTED SUBJECT TO ERRORS, OMISSIONS, CHANGE OF PRICE, RENTAL OR OTHER CONDITIONS, PRIOR SALE, LEASE OR FINANCING, OR WITHDRAWAL WITHOUT NOTICE, AND OF ANY SPECIAL LISTING CONDITIONS IMPOSED BY OUR PRINCIPALS NO WARRANTIES OR REPRESENTATIONS ARE MADE AS TO THE CONDITION OF THE PROPERTY OR ANY HAZARDS CONTAINED THEREIN OR ANY TO BE IMPLIED.



#### For More Information, Contact: Mark C. McLees

509 622 3554 mmclees@naiblack.com

> Black Commercial, Inc. 801 W Riverside Ave, Suite 300 Spokane, WA 99201 509 623 1000 naiblack.com







For More Information, Contact:

Mark C. McLees 509 622 3554 mmclees@naiblack.com











NA Black respects the intellectual property rights of others. If you believe that you intellectual property rights have been violated by NA Black or by a third party who has uploaded Content on our Site, please provide the following information to the NA Black designated copyright agent as addressed below: a. A description of the copyright of work or other intellectual property rights of others. If you believe that you are intellectual property rights have been violated by NA Black or by a third party who has uploaded Content on our Site, please provide the following information to the NA Black designated copyright agent as addressed below: a. A description of under the the material that you c