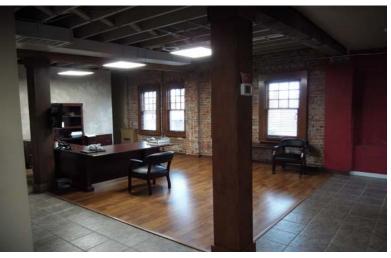

#### **Property Features:**

- Building Size: 7,200 USF ± Above Grade
  - Street Level: 4,240 USF ±
    - 11' Ceiling Height.
  - 2<sup>nd</sup> Floor: 2,960 USF ±
  - Basement: 3,640 USF ±
- Interior Improvements:
  - Complete Remodel in 2009
  - Exposed Brick & Beam Throughout
  - 4 ADA Restrooms & 2 Staff Restrooms
  - Showers & Steam Room
- Parking: 4 Stalls
  - 2 Secured (in Courtyard) & 2 on West End
  - Adjacent Lot Parking (Up to 18 spots at \$50 to \$60).
  - Metered & Non-Metered Street Parking Available
- + ADT: 27,000 on Division St. & 13,000 on  $2^{nd}$  Ave
- Lot Size: 6,920 SF ±
- Parcel Number: 35191.0906
- Zoning: Downtown General (DTG)
- Leased thru 10/31/2023
- NOI \$66,200