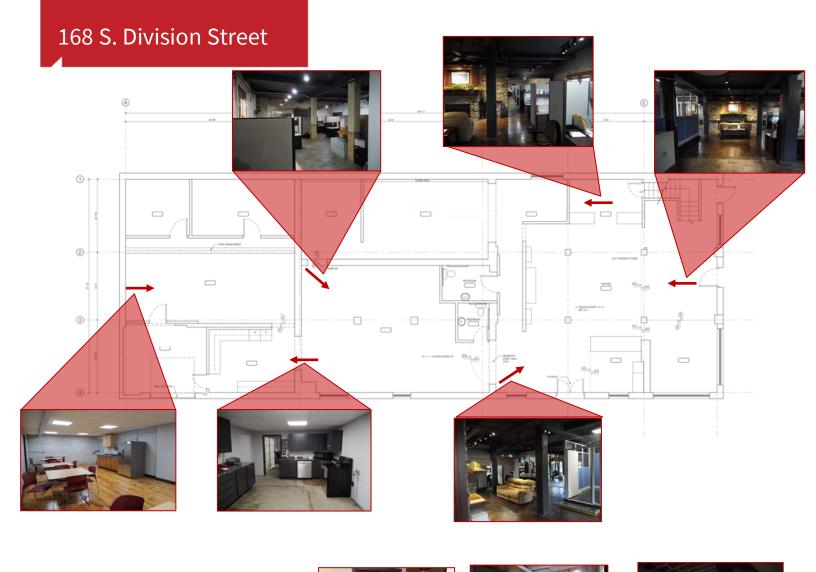

#### **Property Features:**

- Building Size: 7,200 USF ± Above Grade
  - Street Level: 4,240 USF ±
    - 11' Ceiling Height.
  - 2<sup>nd</sup> Floor: 2,960 USF ±
  - Basement: 3,640 USF ±
- Interior Improvements:
  - Complete Remodel in 2009
  - Exposed Brick & Beam Throughout
  - 4 ADA Restrooms & 2 Staff Restrooms
  - Showers & Steam Room
- Parking: 4 Stalls
  - 2 Secured (in Courtyard) & 2 on West End
  - Adjacent Lot Parking (Up to 18 spots at \$50 to \$60).
  - Metered & Non-Metered Street Parking Available
- + ADT: 27,000 on Division St. & 13,000 on  $2^{nd}$  Ave
- Lot Size: 6,920 SF ±
- Parcel Number: 35191.0906
- Zoning: Downtown General (DTG)
- Leased thru 10/31/2023
- NOI \$66,200