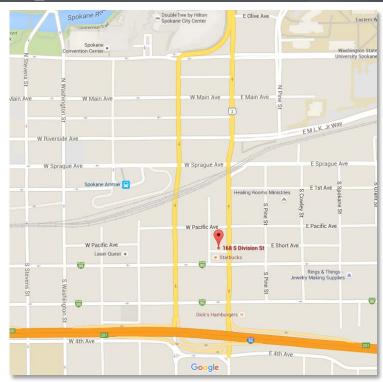

- Adjacent Lot Parking (Up to 18 spots at \$50 to \$60).
  - Metered & Non-Metered Street Parking Available
- + ADT: 27,000 on Division St. & 13,000 on  $2^{nd}$  Ave
- Lot Size: 6,920 SF ±
- Parcel Number: 35191.0906
- Zoning: Downtown General (DTG)
- Leased thru 10/31/2023
- NOI \$66,200

## Sales Price: \$1,100,000

NO WARRANTY OR REPRESENTATION, EXPRESS OR IMPLIED, IS MADE AS TO THE ACCURACY OF THE INFORMATION CONTAINED HEREIN, AND THE SAME IS SUBMITTED SUBJECT TO ERRORS, OMISSIONS, CHANGE OF PRICE, RENTAL OR OTHER CONDITIONS, PRIOR SALE, LEASE OR FINANCING, OR WITHDRAWAL WITHOUT NOTICE, AND OF ANY SPECIAL LISTING CONDITIONS IMPOSED BY OUR PRINCIPALS NO WARRANTIES OR REPRESENTATIONS ARE MADE AS TO THE CONDITION OF THE PROPERTY OR ANY HAZARDS CONTAINED THEREIN OR ANY TO BE IMPLIED.



#### For More Information, Contact: Mark C. McLees

509 622 3554 mmclees@naiblack.com

> Black Commercial, Inc. 801 W Riverside Ave, Suite 300 Spokane, WA 99201 509 623 1000 naiblack.com







For More Information, Contact:

Mark C. McLees 509 622 3554 mmclees@naiblack.com











NA Black respects the intellectual property rights of others. If you believe that you intellectual property rights have been violated by NA Black or by a third party who has uploaded Content on our Site, please provide the following information to the NA Black designated copyright agent as addressed below: a. A description of the copyright of work or other intellectual property rights of others. If you believe that you are intellectual property rights have been violated by NA Black or by a third party who h