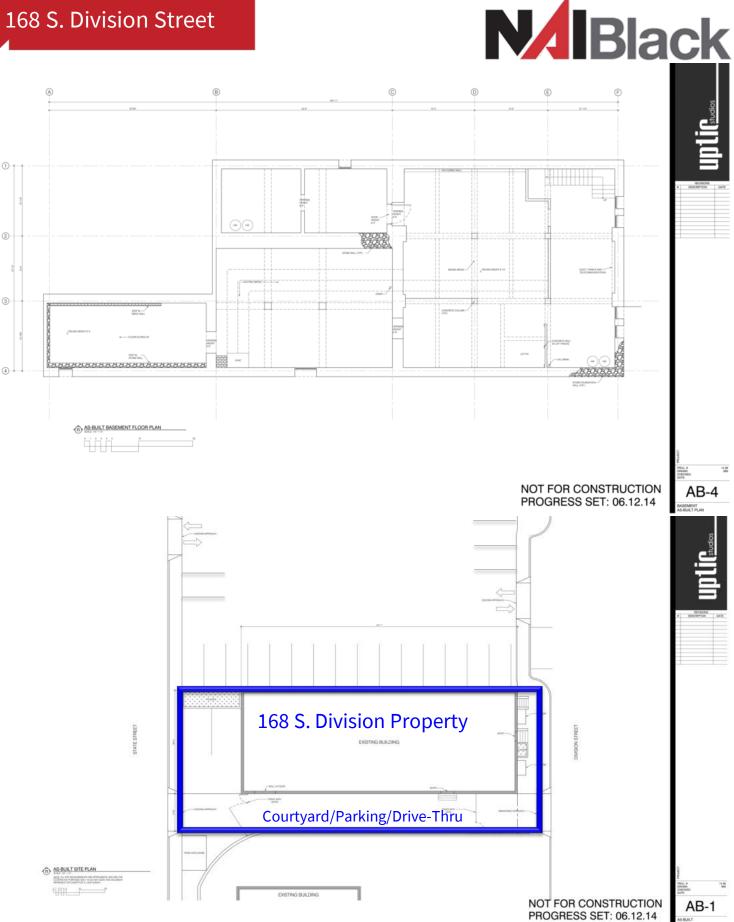

#### **Property Features:**

- Building Size: 7,200 USF ± Above Grade
  - Street Level: 4,240 USF ±
    - 11' Ceiling Height.
  - 2<sup>nd</sup> Floor: 2,960 USF ±
  - Basement: 3,640 USF ±
- Interior Improvements:
  - Complete Remodel in 2009
  - Exposed Brick & Beam Throughout
  - 4 ADA Restrooms & 2 Staff Restrooms
  - Showers & Steam Room
- Parking: 4 Stalls
  - 2 Secured (in Courtyard) & 2 on West End
  - Adjacent Lot Parking (Up to 18 spots at \$50 to \$60).
  - Metered & Non-Metered Street Parking Available
- + ADT: 27,000 on Division St. & 13,000 on  $2^{nd}$  Ave
- Lot Size: 6,920 SF ±
- Parcel Number: 35191.0906
- Zoning: Downtown General (DTG)
- Leased thru 10/31/2023
- NOI \$66,200