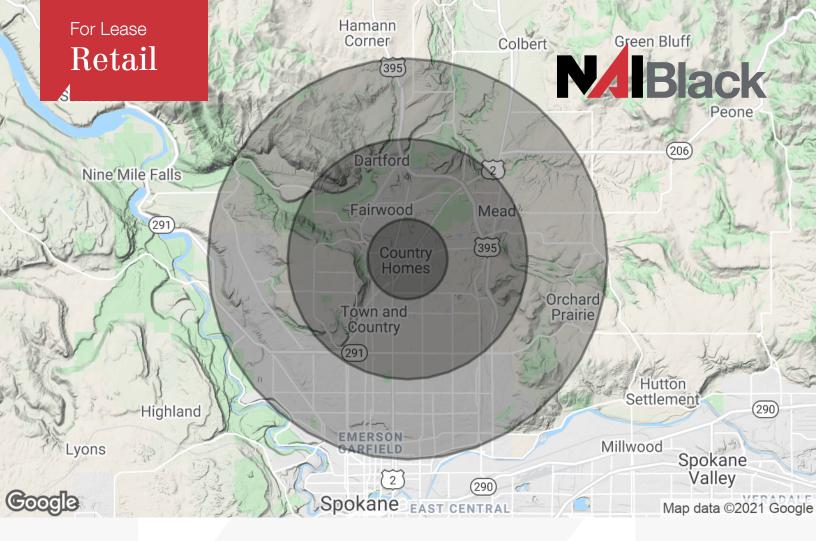

## **Property Description**

**Excellent Location Across from Northpointe Shopping Center** 

Space Available: 1,850 SF +/-

**Newly Renovated** 

**Full Left-Hand Turn Access** 

68 Car Parks

Traffic Count on N. Newport Hwy: 20,000 VPD

By e-mail: mary@commercialmis.com.com | Subject Line: Copyright Concern

By mail: Commercial Brokers Association | Attn: DMCA Designated Agent | 12131 113th Ave NE Suite 101 | Kirkland, WA 98034

| Population          | 1 Mile     | 3 Miles   | 5 Miles   |
|---------------------|------------|-----------|-----------|
| TOTAL POPULATION    | 8,831      | 62,622    | 159,278   |
| MEDIAN AGE          | 32.3       | 34.0      | 34.2      |
| MEDIAN AGE (MALE)   | 31.6       | 32.4      | 33.3      |
| MEDIAN AGE (FEMALE) | 32.6       | 35.5      | 35.1      |
|                     |            |           |           |
| Households & Income | 1 Mile     | 3 Miles   | 5 Miles   |
| TOTAL HOUSEHOLDS    | 3,285      | 24,962    | 62,473    |
| # OF PERSONS PER HH | 2.44       | 2.44      | 2.51      |
| AVERAGE HH INCOME   | \$57,857   | \$70,696  | \$71,033  |
| AVERAGE HOUSE VALUE | \$200,764  | \$208,575 | \$165,808 |
| TRAFFIC COUNT       |            |           |           |
| N. NEWPORT HWY:     | 20,000 VPD |           |           |