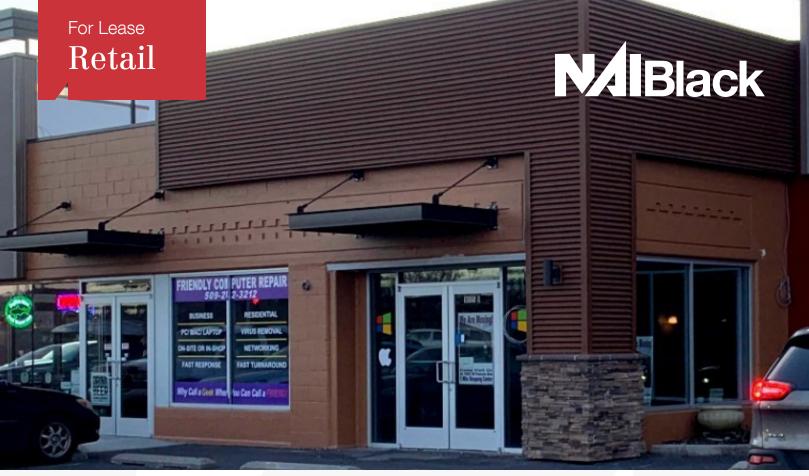

## 10115 N Newport Hwy, Ste B

Spokane, Washington 99218

## **Property Description**

**Excellent Location Across from Northpointe Shopping Center** 

Space Available: 1,850 SF +/-

**Newly Renovated** 

**Full Left-Hand Turn Access** 

68 Car Parks

Traffic Count on N. Newport Hwy: 20,000 VPD

Nearby Tenants: Target, TJ Maxx, Safeway, Red Robin, Olive Garden, Azteca Mexican Restaurant, Best Buy, and Pet Smart

Owner is a Licensed Real Estate Broker in the State of Washington.

We all know it's tough out there now. Be assured that we will work with you to start up your business with periods of no rent, then low rent. We want long term relationships. We can only be successful when you are successful.