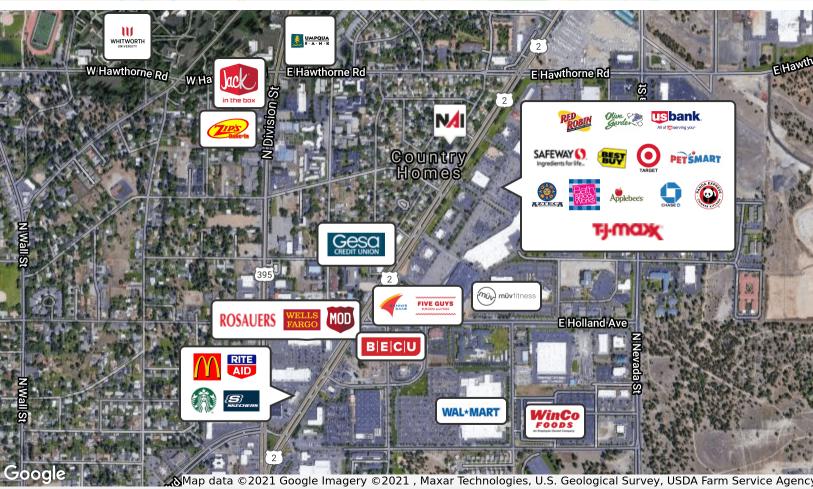

Nearby Tenants: Target, TJ Maxx, Safeway, Red Robin, Olive Garden, Azteca Mexican Restaurant, Best Buy, and Pet Smart

Owner is a Licensed Real Estate Broker in the State of Washington.

We all know it's tough out there now. Be assured that we will work with you to start up your business with periods of no rent, then low rent. We want long term relationships. We can only be successful when you are successful.