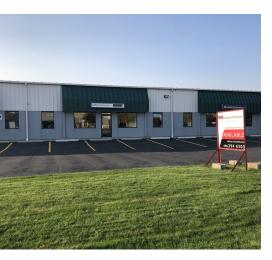

## **Property Description**

This industrial investment property is in a great West End location and has never been on the market for sale. The building consists of 5 units with one tenant per unit. Some of the units have been recently remodeled with new carpet, paint and lightning. The parking lot has been resurfaced, and the building has been well maintained since newly constructed.