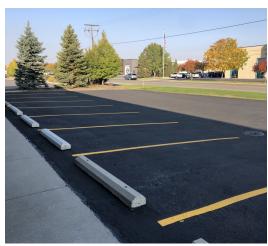

## **Property Description**

This industrial investment property is in a great West End location and has never been on the market for sale. The building consists of 5 units with one tenant per unit. Some of the units have been recently remodeled with new carpet, paint and lightning. The parking lot has been resurfaced, and the building has been well maintained since newly constructed.