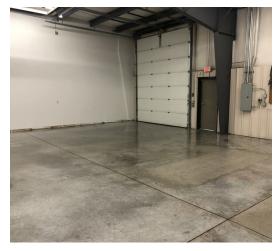

## **Property Description**

This industrial investment property is in a great West End location and has never been on the market for sale. The building consists of 5 units with one tenant per unit. Some of the units have been recently remodeled with new carpet, paint and lightning. The parking lot has been resurfaced, and the building has been well maintained since newly constructed.