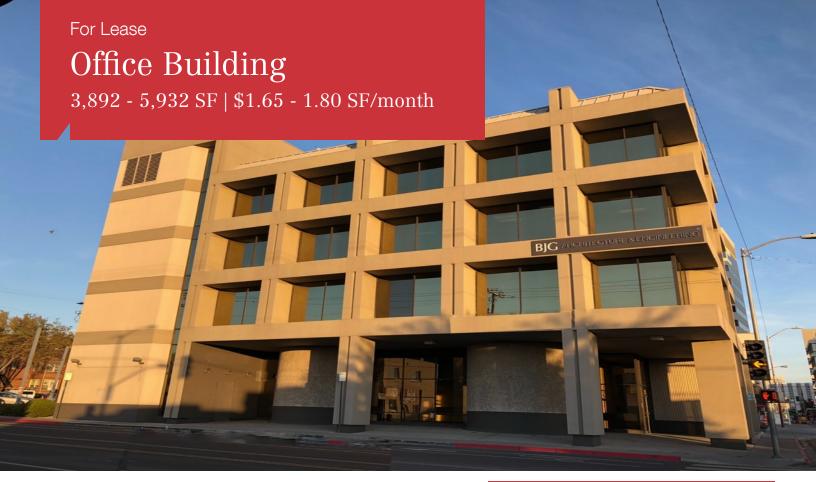

# 449 S Virginia Street

Reno, Nevada 89501

### **Property Description**

Located at the center of Midtown and Financial district on the corner of South Virginia and California Ave, this prime location has great visibility. With ample on site parking, that takes you directly to your suite. Reinvent Reno with this beautiful mid-century modern design.

## For Lease Office Building 3,892 - 5,932 SF | \$1.65 - 1.80 SF/month