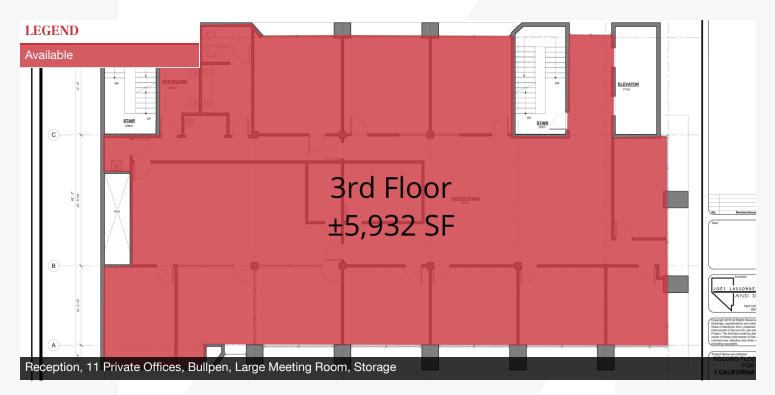

### **LEASE INFORMATION**

| Lease Type:  | Full Service | Lease Term: | Negotiable      |
|--------------|--------------|-------------|-----------------|
| Total Space: | 5,932 SF     | Lease Rate: | \$1.65 SF/month |