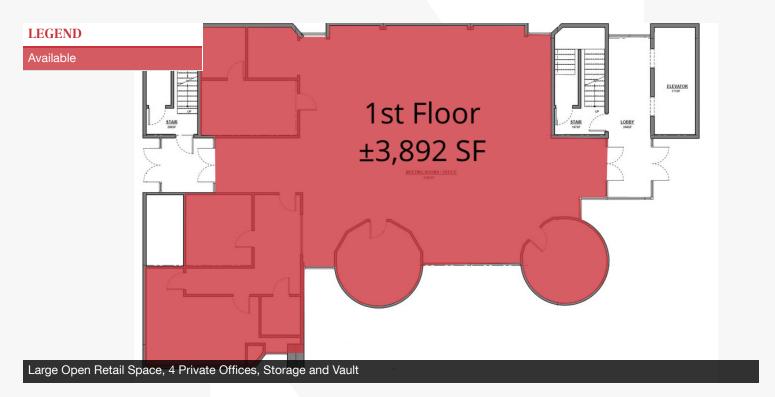

### **LEASE INFORMATION**

| Lease Type:  | Full Service | Lease Term: | Negotiable      |
|--------------|--------------|-------------|-----------------|
| Total Space: | 3,892 SF     | Lease Rate: | \$1.80 SF/month |