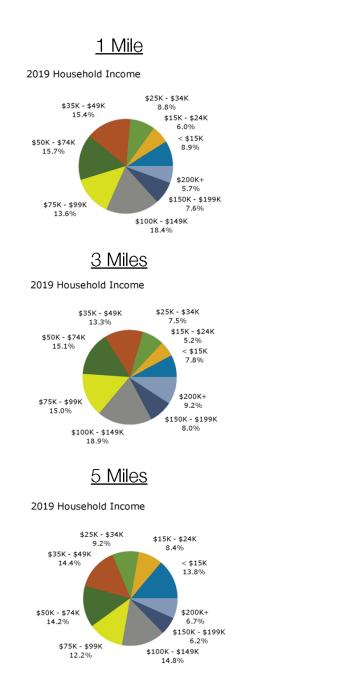

e: Copyright Concern signated Agent | 12131 113th Ave NE Suite 101 | Kirkland, WA 98034

| POPULATION          | 1 MILE    | <b>5 MILES</b> | <b>10 MILES</b> |
|---------------------|-----------|----------------|-----------------|
| Total population    | 12,840    | 111,053        | 363,607         |
| Median age          | 42.5      | 39.6           | 37.8            |
| HOUSEHOLDS & INCOME | 1 MILE    | 5 MILES        | 10 MILES        |
| Total households    | 5,870     | 47,374         | 149,454         |
| Average HH income   | \$86,887  | \$82,834       | \$72,683        |
| Average house value | \$299,366 | \$292,791      | \$225,160       |