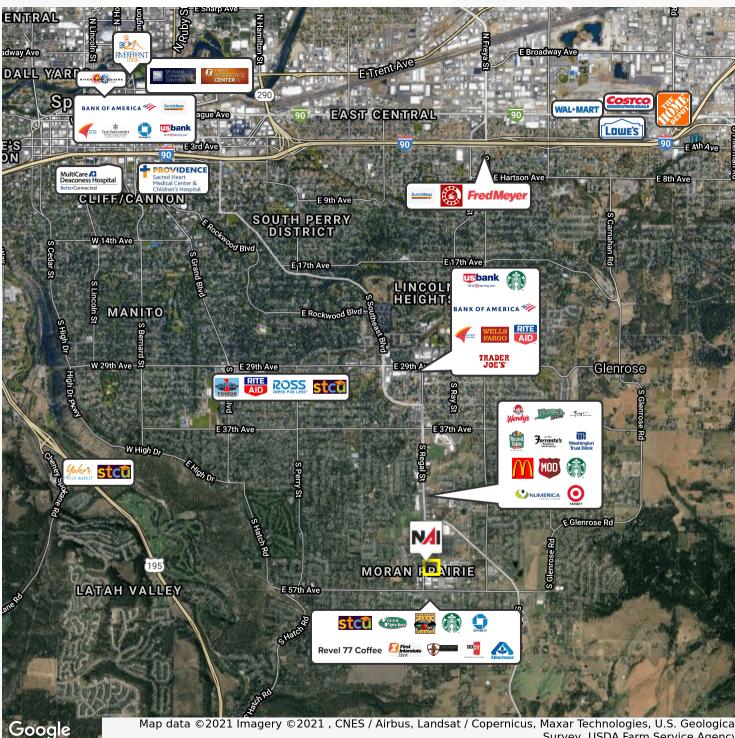

e: Copyright Concern signated Agent | 12131 113th Ave NE Suite 101 | Kirkland, WA 98034

| POPULATION          | 1 MILE    | <b>5 MILES</b> | <b>10 MILES</b> |
|---------------------|-----------|----------------|-----------------|
| Total population    | 12,840    | 111,053        | 363,607         |
| Median age          | 42.5      | 39.6           | 37.8            |
| HOUSEHOLDS & INCOME | 1 MILE    | 5 MILES        | 10 MILES        |
| Total households    | 5,870     | 47,374         | 149,454         |
| Average HH income   | \$86,887  | \$82,834       | \$72,683        |
| Average house value | \$299,366 | \$292,791      | \$225,160       |

#### **TRAFFIC COUNTS (AVERAGE DAILY TRAFFIC)**

#### **REGAL STREET: 16,636/DAY**

\* Demographic data derived from 2010 US Census

I e mail address where NAI Black can contact you and, if different, an e-m by law. E. A signed statement by you under penalty of perjury that the inf ringing material or disable access to it. Note: There are substantial penalti red a designated agent with the Copyright Office pursuant to 17 U.S.C. 51 vork or other intellectual property that you claim nas usen mining eged infringing party, if not NAI Black, can contact you; d. A sig a accurate and that you are the copyright or intellectual property Black may request additional information before removing any in Black may request additional information before removing any in od-faith belief that the ier, by its agent, or ent that you nt to 17 U.S.C. 512 kiy réduési adationali information cerore tertanomi any niminging materiani meta basis may powrase as may In material is being used on this Site without permission, please and only the designated agent as follows: normercialismis.com.com 1 Subject Line: Copyright Cancern B Forkers Associationi Attr:: DMCA Designated Agent 1 12131 1136 Ave NE Suite 1011 Kirkland, WA 98034