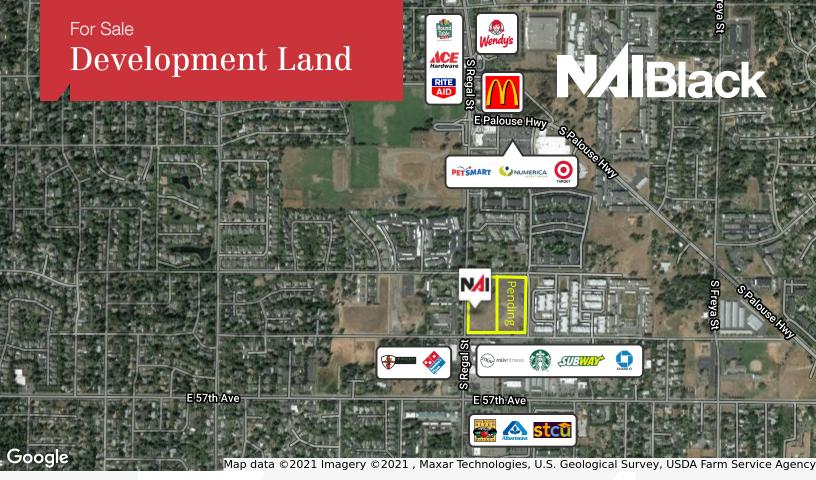

# The Commons on Regal

Spokane, Washington 99223

#### **Property Description**

Total Lot Size: 8.62 Acres +/-

- 2.95 Acres Pad Sites Available
- 5.67 Acres Pending

Parcel #: 34032.0494

Zoning: CC2-DC

Prime Location on Spokane's South Hill Featuring:

- Low 3% Retail Vacancy Rates
- Great Frontage on Regal Street
- Largest Retail Site Available For Sale on the South Hill