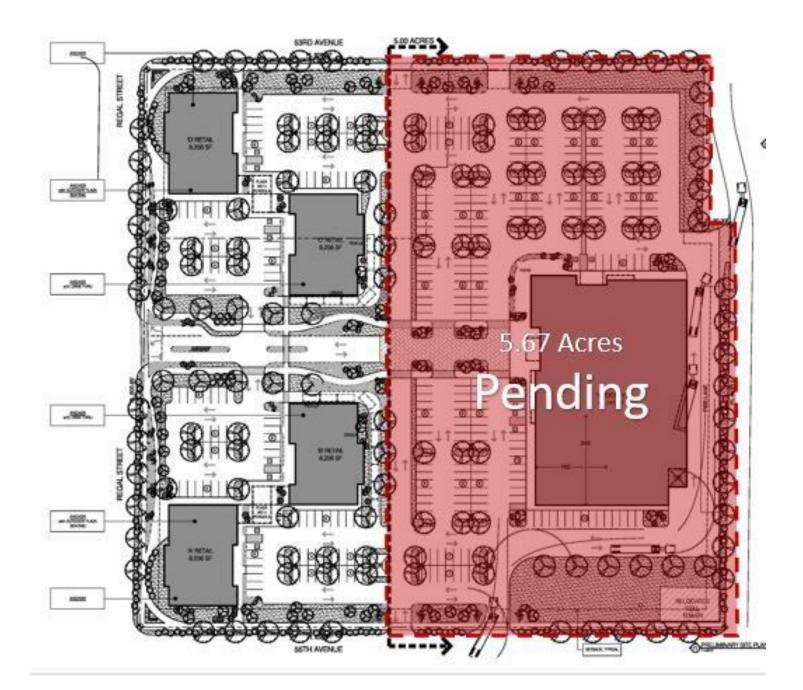

#### **Property Description**

Total Lot Size: 8.62 Acres +/-

- 2.95 Acres Pad Sites Available
- 5.67 Acres Pending

Parcel #: 34032.0494

Zoning: CC2-DC

Prime Location on Spokane's South Hill Featuring:

- Low 3% Retail Vacancy Rates
- Great Frontage on Regal Street
- Largest Retail Site Available For Sale on the South Hill

801 W. Riverside Avenue, Suite 300 Spokane, WA 99201 509 623 1000 tel naiblack.com

Concept Site Plan

Ex despetition of the experimental and the experime ease provide the following internation to the revi black designated copying agent as appressed below. A A description of the te i, C. An address, blephone numbers, and e-mail address where NAI black can contact you and, if different i, an e-mail address ual property rights owner, by its agent, or by law. E. A signed statement by you under penalty of perjury that the information in I Black will work to quickly remove the infringing material or disable access to it. Note: There are substantial penalties for false to your allegations. NAI Black has registered a designated agent with the Copyright Office pursuant to 71 U.S. C. 512(c). If you ve a good-faith belief that the m