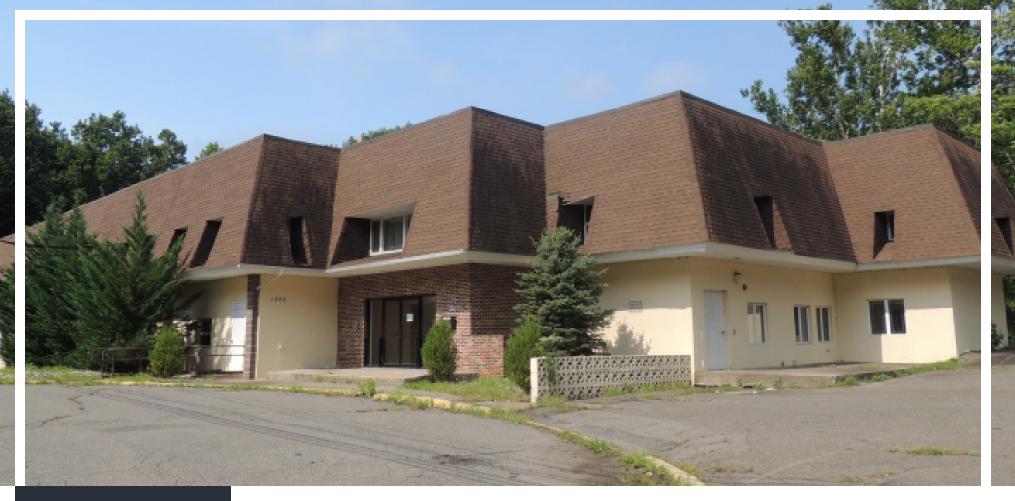

# ±8,000 SF PROFESSIONAL OFFICE SPACE

1500 Cardinal Drive, Little Falls, NJ 07424

For More Information, Contact the Exclusive Brokers

TROY SCHAAFSMA

Sales Associate troys@blauberg.com 973.379.6644 x116 DYLAN MEADE

Sales Associate dmeade@blauberg.com 973.379.6644 x115

830 Morris Turnpike, Suite 201, Short Hills, NJ 07078 www.blauberg.com

1500 Cardinal Drive, Little Falls, NJ 07424

Conveniently Located Minutes to Routes 3, 23, 46 and I-78, 80, 280, 287, NJ Turnpike 15 Miles from Manhattan

#### **PROPERTY HIGHLIGHTS**

- ±24,000 SF Total Building
- ±8.000 SF Available
- Delivered Fully Furnished
- Phone and Ethernet Cables Wired to Every Desk
- Computer Room Capable of Handling High Level Computing for ECommerce or Bloomberg Terminals