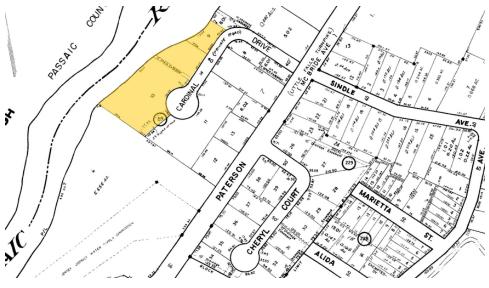

# ±8,000 SF PROFESSIONAL OFFICE SPACE

1500 Cardinal Drive, Little Falls, NJ 07424

For More Information, Contact the Exclusive Brokers

TROY SCHAAFSMA

Sales Associate troys@blauberg.com 973.379.6644 x116 DYLAN MEADE

Sales Associate dmeade@blauberg.com 973.379.6644 x115

830 Morris Turnpike, Suite 201, Short Hills, NJ 07078 www.blauberg.com

1500 Cardinal Drive, Little Falls, NJ 07424

Conveniently Located Minutes to Routes 3, 23, 46 and I-78, 80, 280, 287, NJ Turnpike 15 Miles from Manhattan

Approx. 22 Miles to Newark Liberty International Aiport