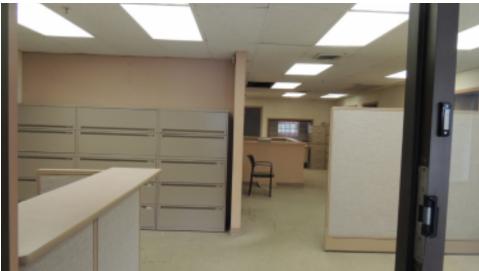

#### **PROPERTY HIGHLIGHTS**

- ±24,000 SF Total Building
- ±8.000 SF Available
- Delivered Fully Furnished
- Phone and Ethernet Cables Wired to Every Desk
- Computer Room Capable of Handling High Level Computing for ECommerce or Bloomberg Terminals