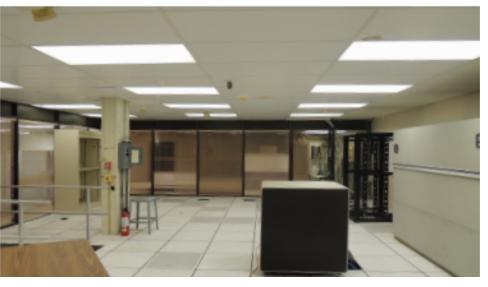

#### **PROPERTY HIGHLIGHTS**

- ±24,000 SF Total Building
- ±8.000 SF Available
- Delivered Fully Furnished
- Phone and Ethernet Cables Wired to Every Desk
- Computer Room Capable of Handling High Level Computing for ECommerce or Bloomberg Terminals