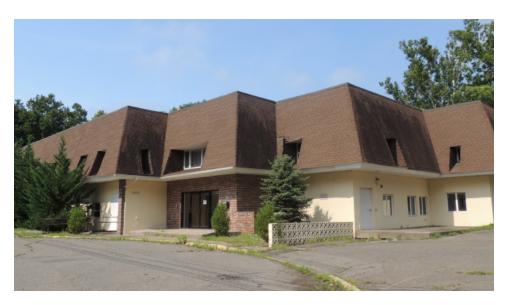

# ±8,000 SF PROFESSIONAL OFFICE SPACE

1500 Cardinal Drive, Little Falls, NJ 07424

For More Information, Contact the Exclusive Brokers

TROY SCHAAFSMA

Sales Associate troys@blauberg.com 973.379.6644 x116 DYLAN MEADE

Sales Associate dmeade@blauberg.com 973.379.6644 x115

830 Morris Turnpike, Suite 201, Short Hills, NJ 07078 www.blauberg.com

1500 Cardinal Drive, Little Falls, NJ 07424

Conveniently Located Minutes to Routes 3, 23, 46 and I-78, 80, 280, 287, NJ Turnpike 15 Miles from Manhattan

#### **PROPERTY HIGHLIGHTS**

- ±24,000 SF Total Building
- ±8.000 SF Available
- Delivered Fully Furnished
- Phone and Ethernet Cables Wired to Every Desk
- Computer Room Capable of Handling High Level Computing for ECommerce or Bloomberg Terminals