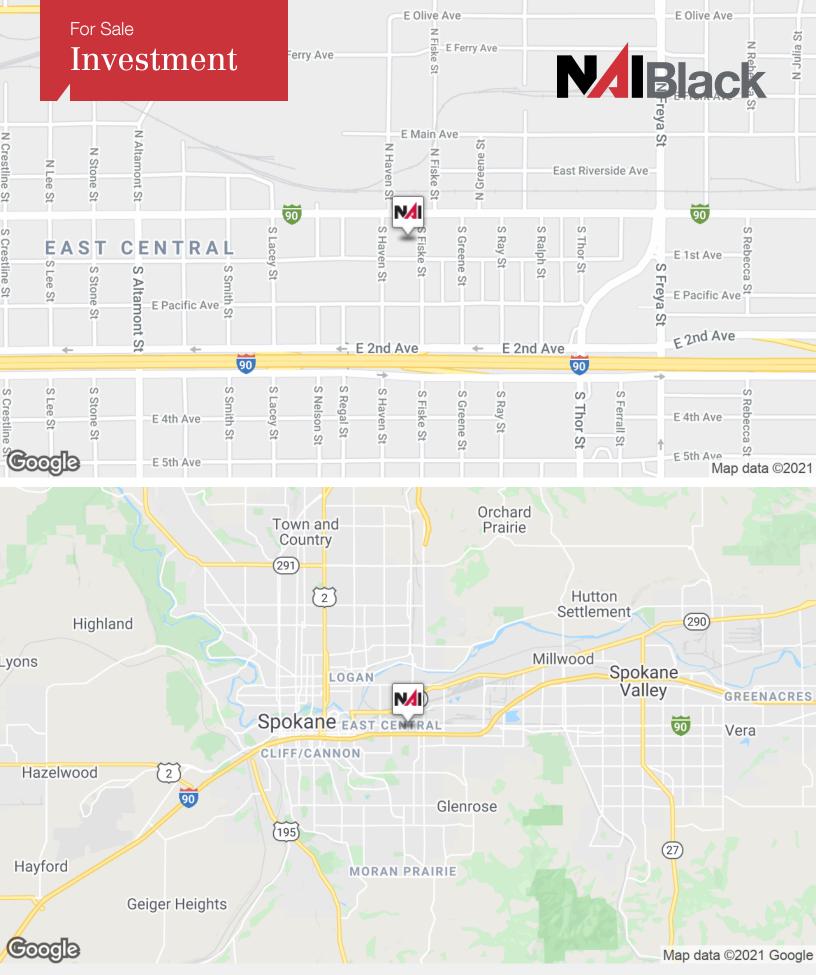

## 16 S Fiske St

Spokane, Washington 99202

## **Property Description**

Parcel #35222.0702

+- 680 SF Home

+- 1,756 SF Shop

Zoned Commercial

Shop w/ Approved Paint Booth and Lift

Alleyway Access

Call for showing

Sale Price: \$350,000



For more information

Bryan Walker

O: 509 622 3593 | C: 509 951 3669 bwalker@naiblack.com



NA Black respects the intellectual property rights of others. If you believe that you intermedual property rights concopyrighted work or other intellectual property that you claim has been infininged; b. A specific description of where the material where the alleged infringing party, if not NAI Black, can contact you; d. A signed statement that you have a good-faith belief the your notice is accurate and that you are the copyright or intellectual property owner or are suthorized to act on the owner's behalf of the property owner or are suthorized to act on the owner's behalf belief with the property owner or are suthorized to act on the owner's behalf belief you copyright that property owner or are suthorized to act on the owner's behalf belief you copyright of the designated agent as fo