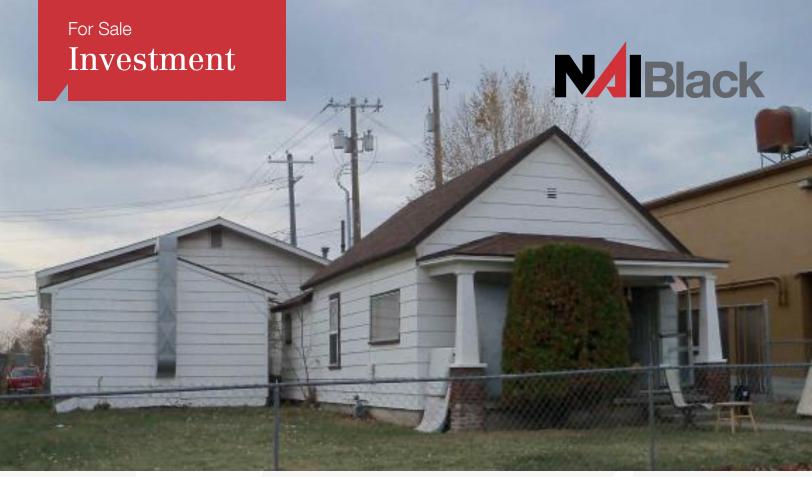

## 16 S Fiske St

Spokane, Washington 99202

## **Property Description**

Parcel #35222.0702

+- 680 SF Home

+- 1,756 SF Shop

Zoned Commercial

Shop w/ Approved Paint Booth and Lift

Alleyway Access

Call for showing

Sale Price: \$350,000

For more information

Bryan Walker

O: 509 622 3593 | C: 509 951 3669 bwalker@naiblack.com

NA Black respects the intellectual property rights of others. If you believe that you intermedual property rights concopyrighted work or other intellectual property that you claim has been infininged; b. A specific description of where the material where the alleged infringing party, if not NAI Black, can contact you; d. A signed statement that you have a good-faith belief the your notice is accurate and that you are the copyright or intellectual property owner or are suthorized to act on the owner's behalf of the property owner or are suthorized to act on the owner's behalf belief with the property owner or are suthorized to act on the owner's behalf belief you copyright that property owner or are suthorized to act on the owner's behalf belief you copyright of the designated agent as follows: