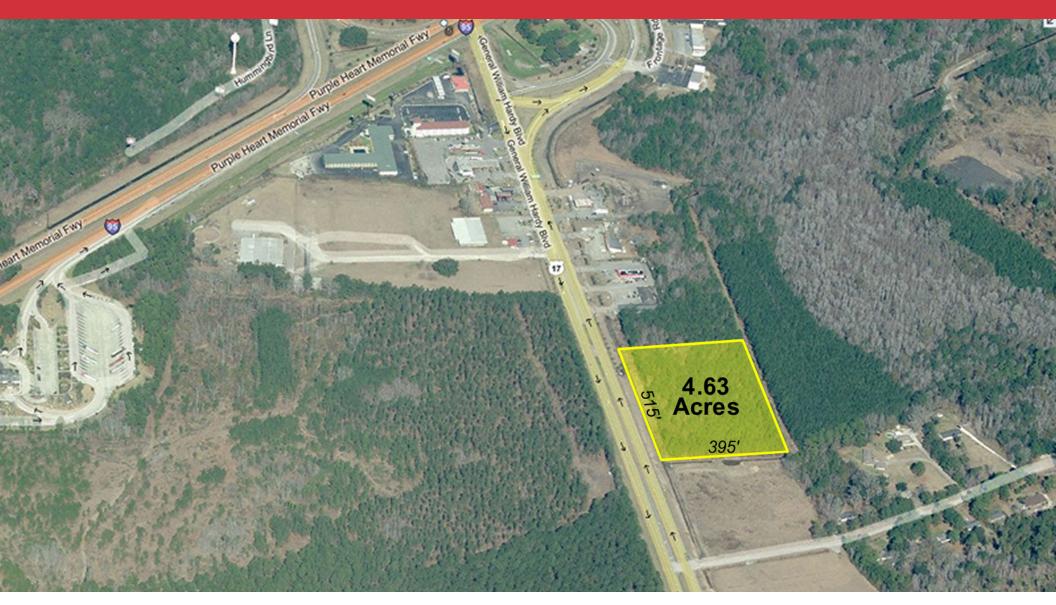

#### PROPERTY OVERVIEW

This property is essentially a rectangle with 515 feet fronting Highway 17 and 395 feet deep. It is zoned Highway Commercial; has direct frontage on Highway 17; water and sewer is to the property and a lift station is at the south-east corner of the property. Seller has a Corps Engineer's letter confirming no wetlands on the property.

#### LOCATION OVERVIEW

This 4.63 acre property fronting Highway 17 is located about 1,250 feet southeast of Exit 5, the intersection of I-95 and Highway 17. Highway 17, also known as Speedway Boulevard, is the road that takes you from Hardeeville to downtown Savannah, GA.

| Lot Size:            | 4.63 Acres        |  |
|----------------------|-------------------|--|
| Price Per Acre:      | \$119,000         |  |
| 2020 Property Taxes: | \$4,177.80        |  |
|                      | Uichway Commonial |  |