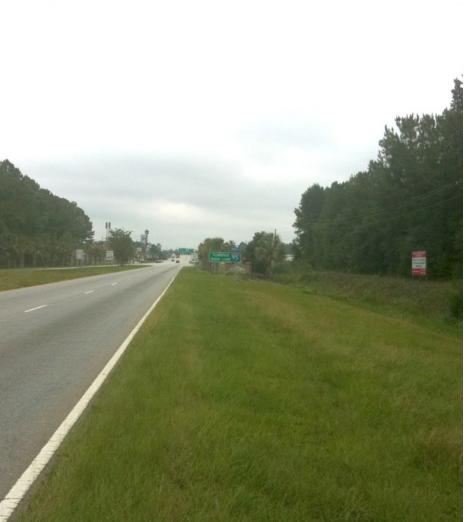

#### PROPERTY OVERVIEW

This property is essentially a rectangle with 515 feet fronting Highway 17 and 395 feet deep. It is zoned Highway Commercial; has direct frontage on Highway 17; water and sewer is to the property and a lift station is at the south-east corner of the property. Seller has a Corps Engineer's letter confirming no wetlands on the property.

#### LOCATION OVERVIEW

This 4.63 acre property fronting Highway 17 is located about 1,250 feet southeast of Exit 5, the intersection of I-95 and Highway 17. Highway 17, also known as Speedway Boulevard, is the road that takes you from Hardeeville to downtown Savannah, GA.