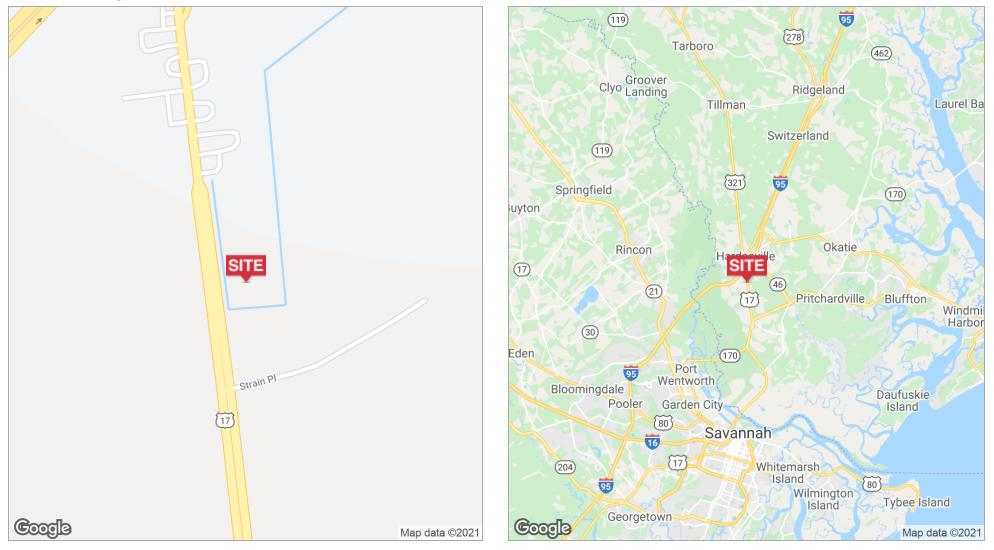

Lot A Speedway Blvd, Hardeeville, SC 29927

**Location Maps** 

1227 May River Road, Suite 100 | Bluffton, SC 29910 | 843.837.4460 | naicarolinacharter.com

David Bachelder Jr. davidjr@naicarolinacharter.com O: 843.837.4460 x4 C: 843.422.6543

#### LOCATION OVERVIEW

This 4.63 acre property fronting Highway 17 is located about 1,250 feet southeast of Exit 5, the intersection of I-95 and Highway 17. Highway 17, also known as Speedway Boulevard, is the road that takes you from Hardeeville to downtown Savannah, GA.