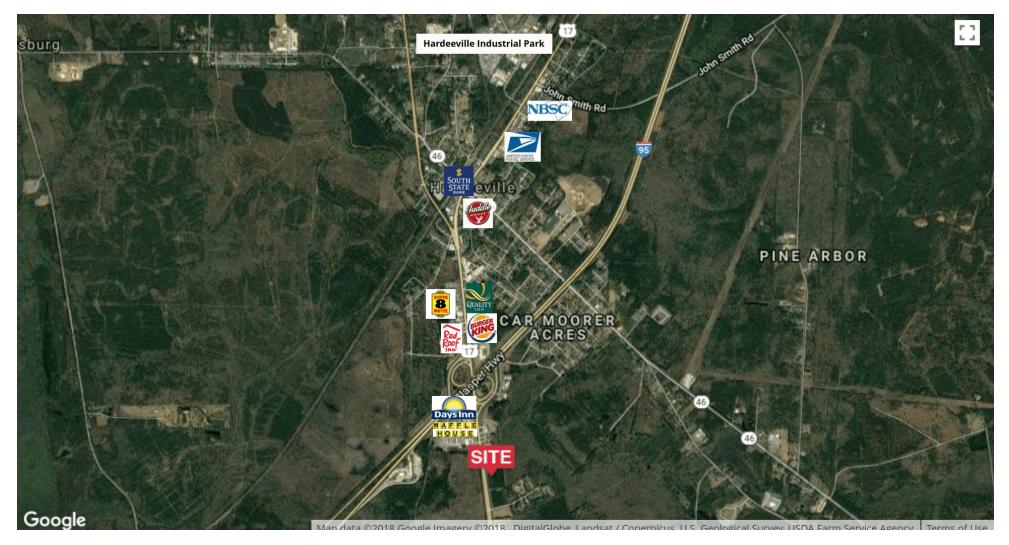

### **Retailer Map**

 1227 May River Road, Suite 100 | Bluffton, SC 29910 | 843.837.4460 | naicarolinacharter.com

 David Bachelder Jr.

 davidjr@naicarolinacharter.com

 0: 843.837.4460 x4

 C: 843.422.6543

Lot A Speedway Blvd, Hardeeville, SC 29927