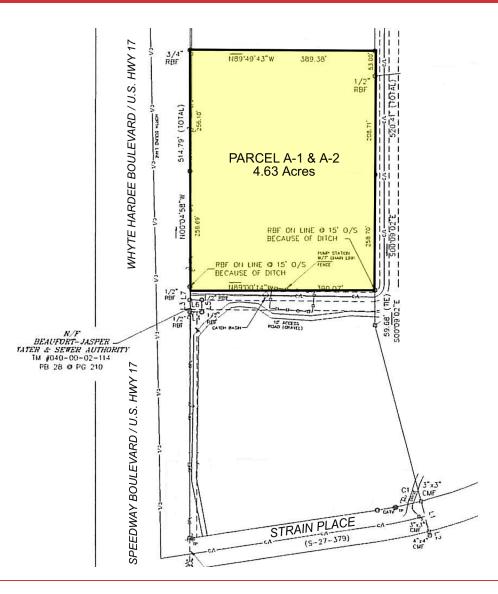

#### PROPERTY OVERVIEW

This property is essentially a rectangle with 515 feet fronting Highway 17 and 395 feet deep. It is zoned Highway Commercial; has direct frontage on Highway 17; water and sewer is to the property and a lift station is at the south-east corner of the property. Seller has a Corps Engineer's letter confirming no wetlands on the property.

| Lot Size:            | 4.63 Acres        |  |
|----------------------|-------------------|--|
| Price Per Acre:      | \$119,000         |  |
| 2020 Property Taxes: | \$4,177.80        |  |
|                      | Uichway Commonial |  |