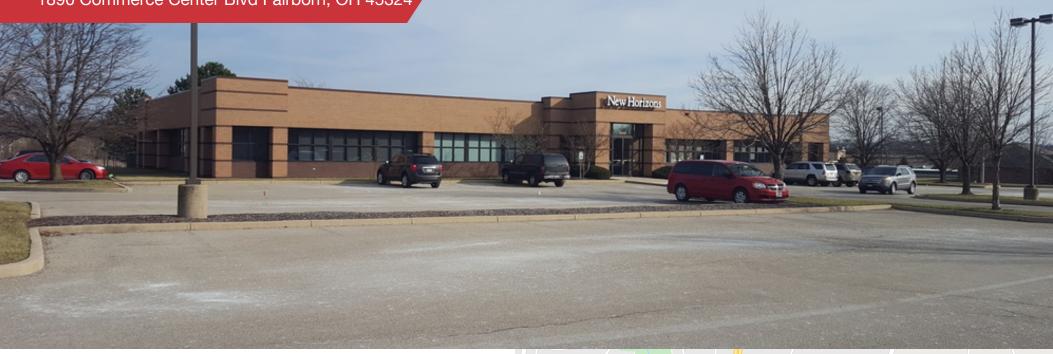

1890 Commerce Center Blvd Fairborn, OH 45324

# **NalBergman** Office | 1,873 - 7,873 SF

- 1873 to 7,873 SF
- \$12/SF NNN
- \$5.50/SF CAM
- Class B Space
- New Entry & Lobby coming soon

| Demographics       | 1 Mile   | 3 Miles  | 5 Miles  |
|--------------------|----------|----------|----------|
| Total Population:  | 2,842    | 34,732   | 65,101   |
| Average HH Income: | \$72,092 | \$61,211 | \$68,935 |