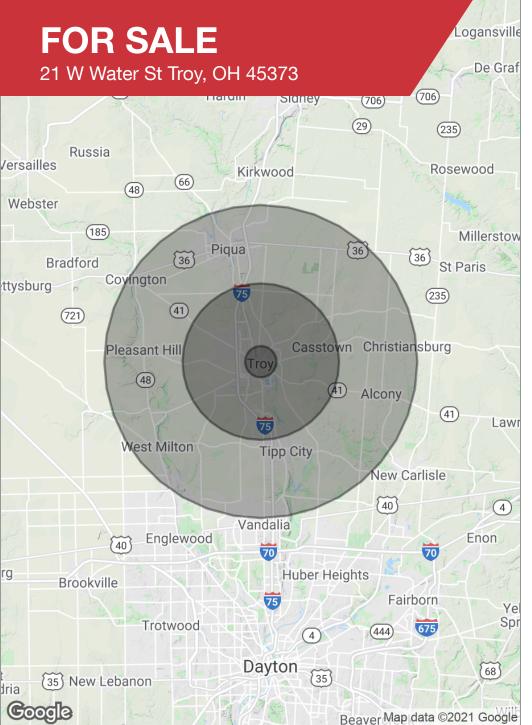

# **N** Bergman

Imagery ©2021 Maxar Technologies, U.S. Geological Survey, USDA Farm Service Agency

SITE

| MILE               | 5 MILES               | 10 MILES                         |
|--------------------|-----------------------|----------------------------------|
| ,196               | 39,240                | 96,846                           |
| 36.2               | 38.3                  | 40.0                             |
| 35.6               | 36.9                  | 38.5                             |
|                    |                       | 44.0                             |
| 36.7               | 39.4                  | 41.3                             |
| 36.7<br>MILE       |                       | 41.3                             |
|                    |                       |                                  |
| MILE               | 5 MILES               | 10 MILES                         |
| <b>MILE</b><br>919 | <b>5 MILES</b> 15,822 | <b>10 MILES</b><br>39,316<br>2.5 |
|                    | 36.9                  | 38.5                             |
|                    |                       | ,                                |
|                    | ,196<br>36.2          | ,196 39,240<br>36.2 38.3         |

\* Demographic data derived from 2010 US Census

No Warranty Or Representation, Express Or Implied, Is Made As To The Accuracy Of The Information Contained Herein, And The Same Is Submitted Subject To Errors, Ornissions, Change Of Price, Rental Or Other Conditions, Prior Sale, Lease Or Financing, Or Withdrawal Without Notice, And Of Any Special Listing Conditions Imposed By Our Principals No Warrantles Or Rep- resentations Are Made As To The Condition Of The Property Or Any Hazards Condination Are Any To Re Implied