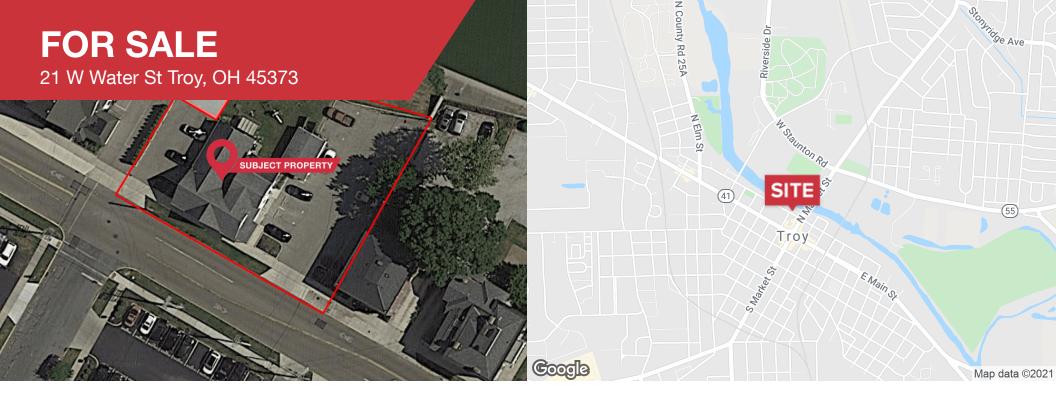

#### **PROPERTY OVERVIEW**

Great opportunity for a variety of development. This 1/3 Acre lot features views of the Great Miami River, Troy Stadium and Downtown. Ideally located just feet off of the Downtown square which has retail, restaurant and is the site of the Troy Strawberry Festival every year. Troy is the County seat for Miami County and has a historic past with ties to the Hobart Corporation and many more. Visit https://troyohio.gov/ and https://troymainstreet.org/ to learn more about the city and its downtown. PLEASE do not approach any tenants at the property.

#### **PROPERTY HIGHLIGHTS**

- \$475,000
- 1/3 Acre site in Downtown Troy
- · Ideal for development of restaurants, retail, condos, apartments or a mixed use building
- Located across the street from the proposed parking garage
- · Fantastic views of the River, Downtown and Troy Stadium \$137.48

### FOR SALE 21 W Water St Troy, OH 45373

Leased from the Conservancy District

SUBJECT PROPERTY

No Warranty Or Representation, Express Or Implied, Is Made As To The Accuracy Of The Information Contained Herein, And The Same Is Submitted Subject To Errors, Ornissions, Change Of Price, Rental Or Other Conditions, Prior Sale, Lease Or Financing, Or Withdrawal Without Notice, And Of Any Special Listing Conditions Imposed By Our Principals No Warranties Or Rep- resentations Are Made As To The Condition Of The Property Or Any Hazards Contained Therein Are Any To Be Infolied