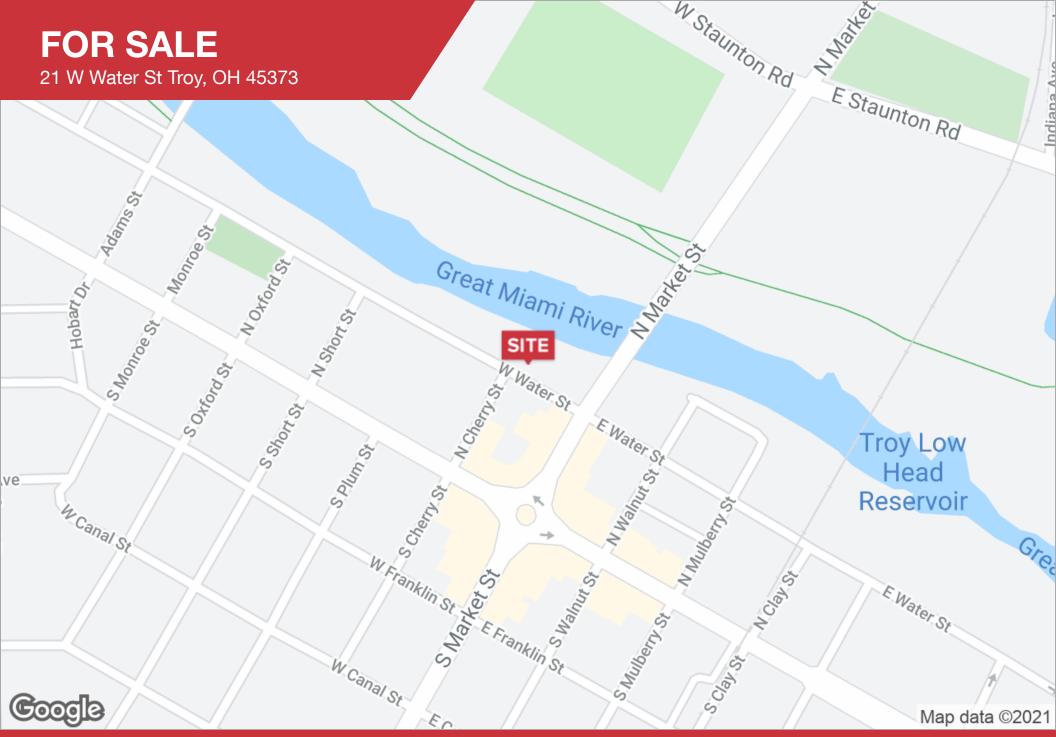

#### **PROPERTY OVERVIEW**

Great opportunity for a variety of development. This 1/3 Acre lot features views of the Great Miami River, Troy Stadium and Downtown. Ideally located just feet off of the Downtown square which has retail, restaurant and is the site of the Troy Strawberry Festival every year. Troy is the County seat for Miami County and has a historic past with ties to the Hobart Corporation and many more. Visit https://troyohio.gov/ and https://troymainstreet.org/ to learn more about the city and its downtown. PLEASE do not approach any tenants at the property.

### FOR SALE 21 W Water St Troy, OH 45373

No Warranty Or Representation, Express Or Implied, Is Made As To The Accuracy Of The Information Contained Herein, And The Same Is Submitted Subject To Errors, Omissions, Change Of Price, Rental Or Other Conditions, Prior Sale, Lease Or Financing, Or Withdrawal Without Notice, And Of Any Special Listing Conditions Imposed By Our Principals No Warranties Or Rep - resentations Are Made As To The Condition Of The Property Or Any Hazards Conditioned Therein Are Any To Re Implicat