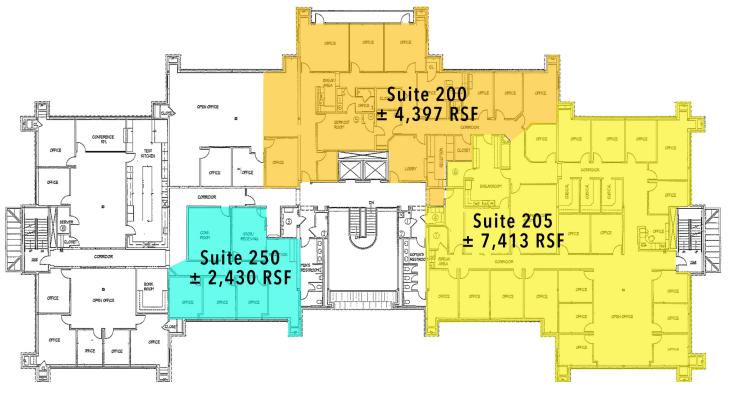

#### **OFFERING SUMMARY**

Suite 205:  $\pm$  7,413 RSF

Suite 200:  $\pm 4{,}397$  RSF

Suite 250: ± 2,430 RSF

\$21.00 SF/yr (Full Service) with 3% annual increases

Building Size: 60,441 SF

Year Built: 2006

Market: Edmond