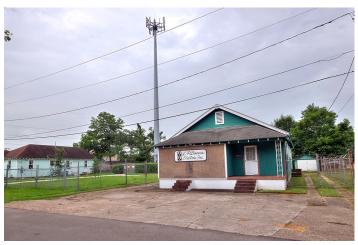

# **128 Colby Street**

### **Overview/Comments**

Free standing/Light industrial/office/ building. Former electrician office/workshop. Great centrally located property. 1 block off Airline and Central lots of lay down yard space and storage