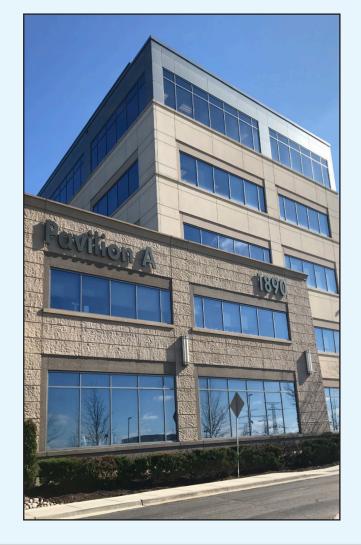

www.hsaprimecare.com 🔰 in

**FOR LEASE** Medical Office Space on Silver Cross Hospital Campus 1890 Silver Cross Blvd | New Lenox, Illinois

## Property Highlights:

- Located on the all new Silver Cross Hospital campus at I-355 and Route 6 in New Lenox
- SUITE 420/430 4,006 RSF RARELY AVAILABLE SPACE ON CAMPUS
- Fully built-out, ready to occupy medical suite, including eight exam rooms, two procedure rooms, and four washrooms
- Divisible to 2,169 RSF and 1,837 RSF
- Ample parking plus valet service for patients
- Canopied patient/visitor drop off
- Available mid-year 2021
- Pavilion A is a state-of-the-art 175,000 SF medical office building with a direct indoor connection to Silver Cross Hospital