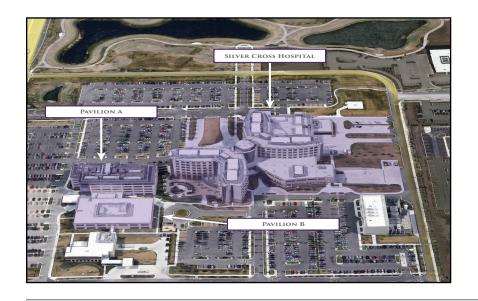

www.hsaprimecare.com 🔰 in

**FOR LEASE** Medical Office Space on Silver Cross Hospital Campus 1890 Silver Cross Blvd | New Lenox, Illinois

## Property Highlights:

- Located on the all new Silver Cross Hospital campus at I-355 and Route 6 in New Lenox
- SUITE 420/430 4,006 RSF RARELY AVAILABLE SPACE ON CAMPUS
- Fully built-out, ready to occupy medical suite, including eight exam rooms, two procedure rooms, and four washrooms
- Divisible to 2,169 RSF and 1,837 RSF
- Ample parking plus valet service for patients
- Canopied patient/visitor drop off
- Available mid-year 2021
- Pavilion A is a state-of-the-art 175,000 SF medical office building with a direct indoor connection to Silver Cross Hospital