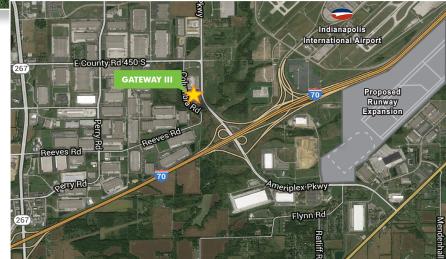

#### **GATEWAY PARK**

Gateway Park is a modern, 55-acre master-planned Business Park offering opportunities for warehouse as well as office, retail, and built-to-suites.

Gateway III is located on Ronald Reagan Parkway at the I-70 interchange, adjacent from the Indianapolis International Airport, and just 10 minutes West of Indianapolis CBD.

# **LOCATION**