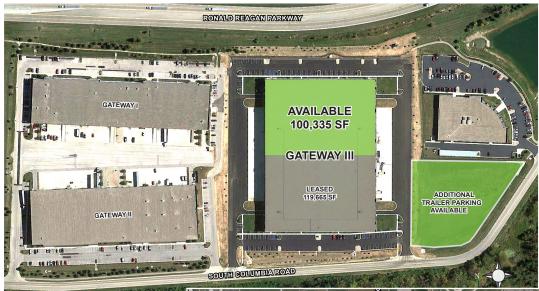

#### **GATEWAY PARK**

Gateway Park is a modern, 55-acre master-planned Business Park offering opportunities for warehouse as well as office, retail, and built-to-suites.

Gateway III is located on Ronald Reagan Parkway at the I-70 interchange, adjacent from the Indianapolis International Airport, and just 10 minutes West of Indianapolis CBD.

# **LOCATION**