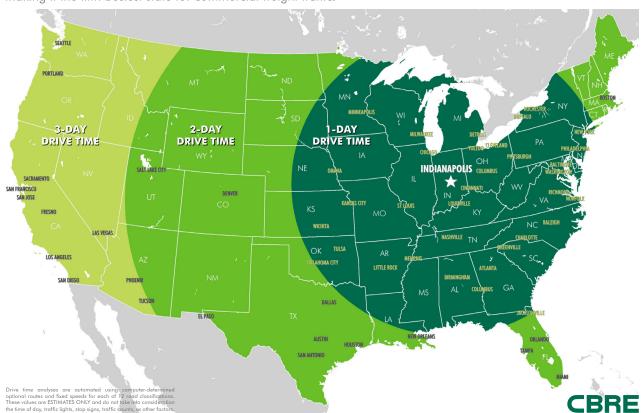

#### **DISTRIBUTION AND LOGISTICS OVERVIEW**

Indiana is a global logistics leader and offers companies a strong competitive advantage when it comes to reaching North American and world markets.

Known as the "Crossroads of America," Indiana has eight interstate highways, three state-of-the-art international ports, and the second-largest FedEx hub in the United States. Each year, 724 million tons of freight travel through Indiana, making it the fifth busiest state for commercial freight traffic.

#### 4 hours

- Chicago, IL
- Cincinnati, OH
- Columbus, OH
- Louisville, KY
- St. Louis, MO

#### 8 hours

- Birmingham, AL
- Charleston, WV
- Cleveland, OH
- Detroit, MI
- Kansas City, MO
- Memphis, TN
- Pittsburgh, PA

#### 12 hours

- Atlanta, GA
- Baltimore, MD
- Jackson, MS
- Jacksonville, FL
- Minneapolis, MN
- Omaha, NE
- New York, NY
- Charleston, SC
- Raleigh, NC
- Richmond, VA
- Toronto, ON
- Washington, DC