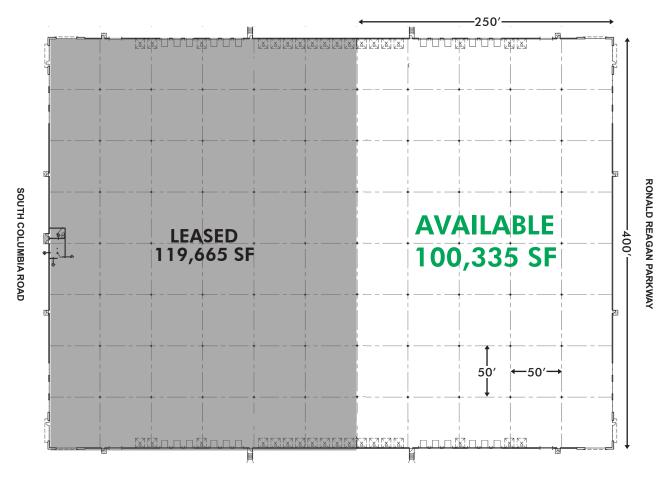

### **BUILDING SPECIFICATIONS**

- 220,000 Square Foot, Modern Bulk Distribution
- 32' Clear Height
- Building 550' x 400'
- Column Spacing 50' x 50'

- 24 Dock Doors (Expandable to 60) & 4 Drive Ins
- 1200 amp, 480/277v, 3 phase
- EDPM, Ballasted R-20 Roof
- Insulated Pre-cast Concrete Panels R-12
- Additional Trailer Parking Available

#### **BUILDING SPECIFICATIONS**

- 220,000 Square Foot Building
- 32' Clear Height
- Building Dimensions 550' x 400'
- 50' x 50' Column Spacing
- 24 Dock Doors (Expandable to 60) & 4 Drive Ins
- T-5 Lighting

- ESFR Sprinklers
- 1200 amp, 480/277 volt, 3 phase
- Office Space Built-to-Suit
- Heated with Gas Fired, Warehouse Units
- Roof is EDPM, Ballasted R-20
- Constructed with Insulated Pre-cast Concrete Panels R-12