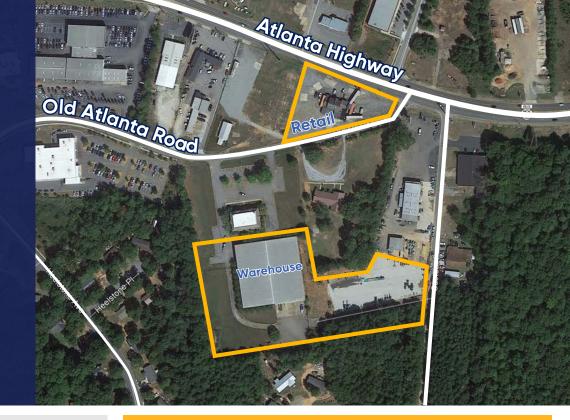

Warehouse for Sale

**Retail for Sale** 

125 Old Monroe Rd Athens, GA

### Warehouse Space Profile

| Size            | 40,700± SF Total<br>2,756 SF Office SF                                 |
|-----------------|------------------------------------------------------------------------|
| Lot Size (Both) | 7.3± Acres                                                             |
| Price           | Call for Price                                                         |
| Year Built      | 1987                                                                   |
| Doors           | 7 Dock-High with Edge<br>Dock Levelers<br>1 Van-High<br>2 Street Level |

# **Retail Space Profile**

**Retail Store** 

2,518 SF 1.99 Acres 465' Frontage of

- 21'-25' clear height; 25'x25' column spacing
- Fire rated security vault, outside storage
- High capacity wet sprinkler system, city sewer
- 4 Exhaust fans with louvered intakes