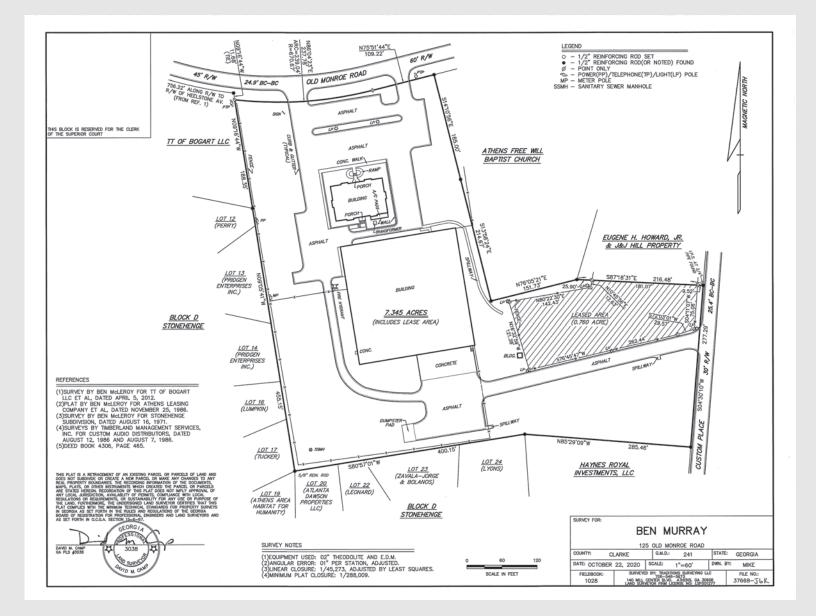

### Warehouse Space Profile

| Size            | 40,700± SF Total<br>2,756 SF Office SF                                 |
|-----------------|------------------------------------------------------------------------|
| Lot Size (Both) | 7.3± Acres                                                             |
| Price           | Call for Price                                                         |
| Year Built      | 1987                                                                   |
| Doors           | 7 Dock-High with Edge<br>Dock Levelers<br>1 Van-High<br>2 Street Level |

# **Retail Space Profile**

**Retail Store** 

2,518 SF 1.99 Acres 465' Frontage of

- 21'-25' clear height; 25'x25' column spacing
- Fire rated security vault, outside storage
- High capacity wet sprinkler system, city sewer
- 4 Exhaust fans with louvered intakes