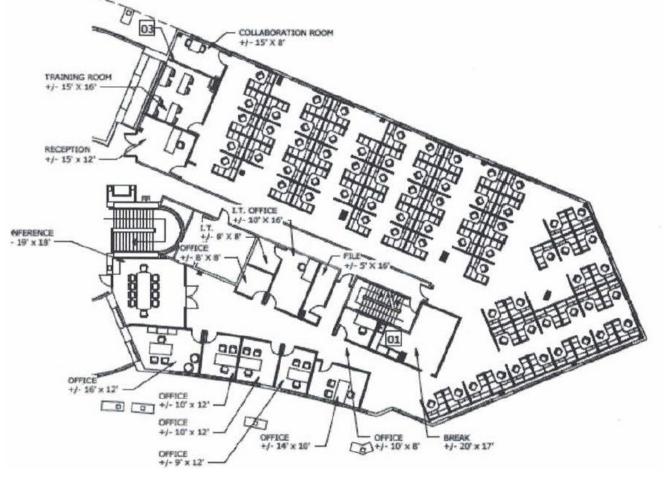

|
| Submarket             | Lake Mary                             |
| Parking               | 5/1000                                |
|                       |                                       |

### **Features**

- Beautifully built-out space; occupied less than a year
- View of the golf course
- Fully furnished; negotiable
- Monument signage available
- On-site café and fitness center in adjacent building 400

#### Map



# For More Information

Sarah Castor Direct: 407.409.8689 Cell: 407.247.6625 scastor@cresa.com Michael Danforth Direct: 407.409.8697 Cell: 239.289.5637 mdanforth@cresa.com

Available

Cresa 221 NE Ivanhoe Blvd., Suite 330 Orlando, FL 32804 407.648.0330 | cresa.com/orlando





300 Heathrow 300 International Parkway Heathrow, FL 32746

### Suite 250 - 9,996 SF



## **Interior Photos**