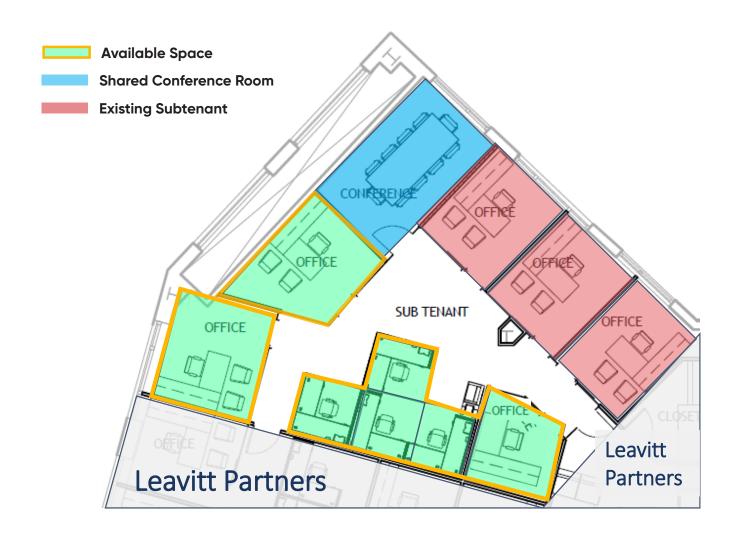

## **Space Profile**

Premises 3rd Floor RSF 100-1,000

Windowed Office: \$1,500/month

Rental Rate Interior Office: \$1,200/month

Workstation: \$800/month

**Availability** Immediate

**Term** Flexible through 5/31/2028

# 601 New Jersey Avenue, NW Washington, DC

3rd Floor 100-1,000 SF