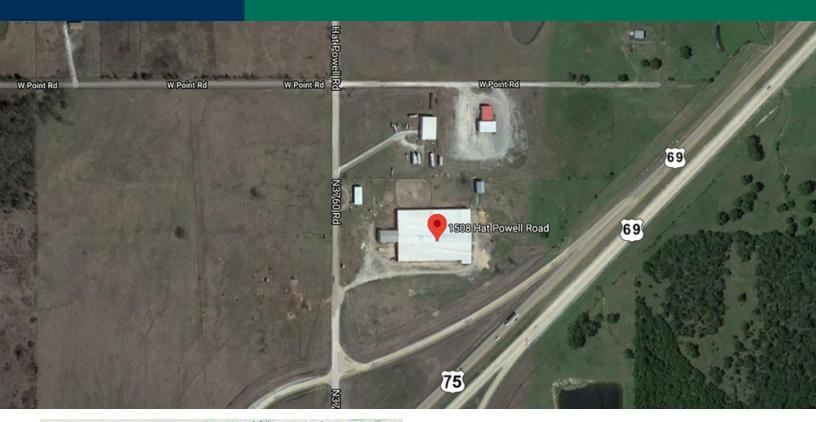

### **PROPERTY OVERVIEW**

Prime fuel service location at the northeast corner of HWY 75 & Hat Powell Road in Caddo, Oklahoma. Optimum ingress/egress to the highway with extended service ramps. Neighboring City of Durant, Oklahoma is home to Southeastern Oklahoma State University, Headquarter of the Choctaw Nation, Cardinal Glass, CMC Steel, UPS Hub and Big Lots Distribution Center. This growth stretching along the Texoma Gateway off Highway 75 is fundamentally attributed to the large industrial base facilitating the need for heavily traveled transport routes.

# **LOCATION OVERVIEW**

This site offers tremendous visibility to highly traveled US 69 / HWY 75, which carries over 44,000 vehicles per day. Cattle pens and structures will be removed by the Seller as part of the sale of the property.