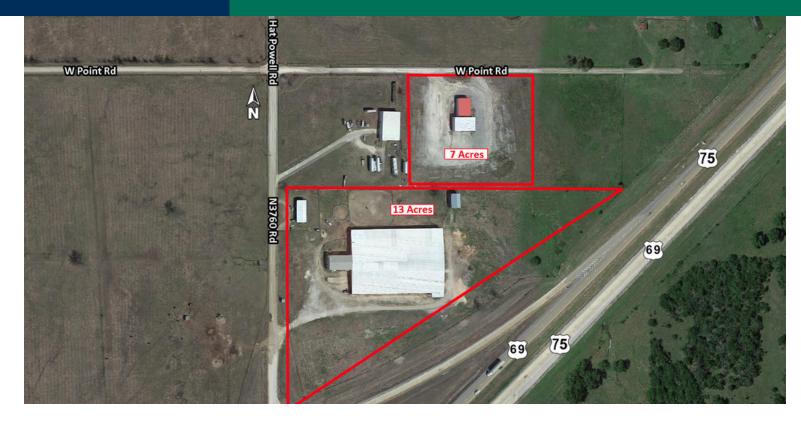

### **PROPERTY OVERVIEW**

Prime fuel service location at the northeast corner of HWY 75 & Hat Powell Road in Caddo, Oklahoma. Optimum ingress/egress to the highway with extended service ramps. Neighboring City of Durant, Oklahoma is home to Southeastern Oklahoma State University, Headquarter of the Choctaw Nation, Cardinal Glass, CMC Steel, UPS Hub and Big Lots Distribution Center. This growth stretching along the Texoma Gateway off Highway 75 is fundamentally attributed to the large industrial base facilitating the need for heavily traveled transport routes.

# **LOCATION OVERVIEW**

This site offers tremendous visibility to highly traveled US 69 / HWY 75, which carries over 44,000 vehicles per day. Cattle pens and structures will be removed by the Seller as part of the sale of the property.