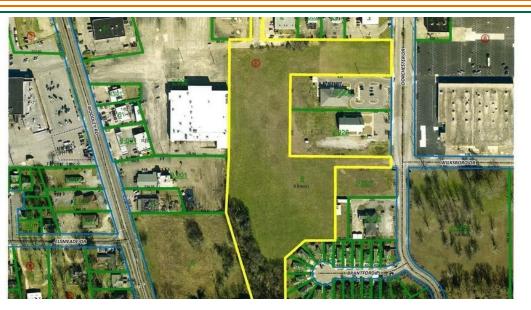

#### **PROPERTY OVERVIEW**

Located in a qualified Opportunity Zone, this 9.9 acre parcel with access from Dorchester Drive and South East Blvd. 9.9 acre parcel with access from Dorchester Drive and South East Blvd. Good for many commercial uses. Neighboring businesses are O'Reily's Auto Parts, Captain D's Seafood, Rite Aid Drug Store, Advanced Auto, Goo Goo Car wash, many restaurants and convenience stores. Located just off the South East Boulevard within close proximity to US Highway 231 South, and I-85.

#### **PROPERTY HIGHLIGHTS**

- Qualified Opportunity Zone
- Close Proximity to U.S Highway 231 and Interstate 65

PAUL HODGES

paul.hodges@hodgeswarehouse.com 334.495.8888