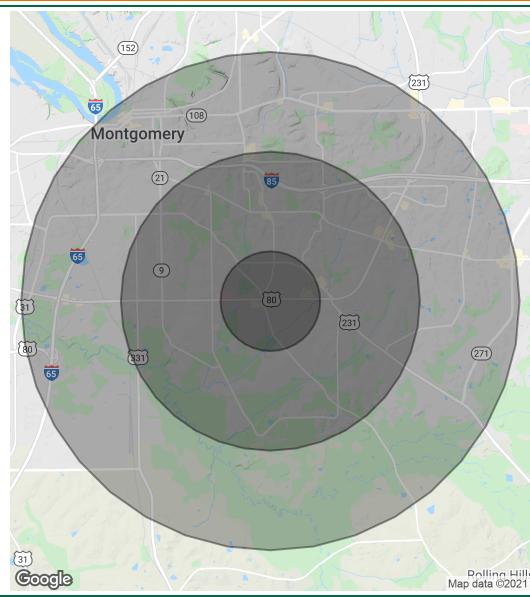

# 2340 E SOUTH BOULEVARD | LAND FOR SALE DEMOGRAPHICS MAP & REPORT

| POPULATION           | 1 MILE | <b>3 MILES</b> | 5 MILES |
|----------------------|--------|----------------|---------|
| Total Population     | 8,519  | 69,364         | 146,921 |
| Average age          | 35.1   | 33.0           | 34.2    |
| Average age (Male)   | 30.5   | 30.1           | 31.8    |
| Average age (Female) | 38.0   | 35.2           | 36.4    |

| HOUSEHOLDS & INCOME | 1 MILE    | 3 MILES   | 5 MILES   |
|---------------------|-----------|-----------|-----------|
| Total households    | 3,628     | 26,369    | 57,827    |
| # of persons per HH | 2.3       | 2.6       | 2.5       |
| Average HH income   | \$62,367  | \$62,203  | \$55,955  |
| Average house value | \$209,298 | \$176,748 | \$165,383 |