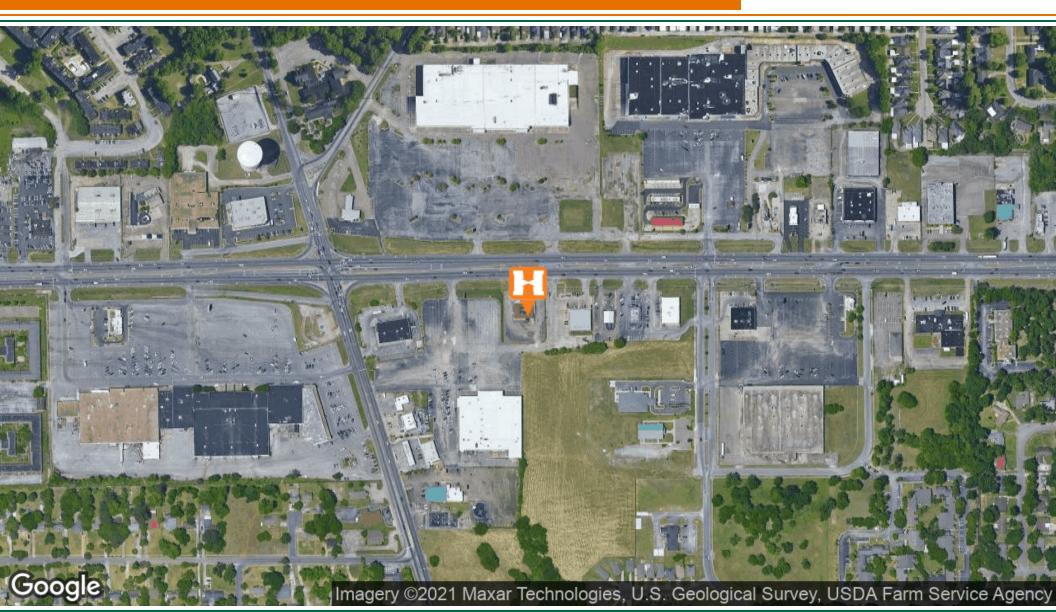

#### **PROPERTY OVERVIEW**

Located in a qualified Opportunity Zone, this 9.9 acre parcel with access from Dorchester Drive and South East Blvd. 9.9 acre parcel with access from Dorchester Drive and South East Blvd. Good for many commercial uses. Neighboring businesses are O'Reily's Auto Parts, Captain D's Seafood, Rite Aid Drug Store, Advanced Auto, Goo Goo Car wash, many restaurants and convenience stores. Located just off the South East Boulevard within close proximity to US Highway 231 South, and I-85.

# LOCATION MAPS

2340 E SOUTH BOULEVARD | LAND FOR SALE

THE RIGHT PLACE.

THE RIGHT SPACE.

All information is from sources deemed reliable, but no warranty is made as to the accuracy thereof and same is submitted subject to errors, omissions, change of price, or other conditions, such as prior sales or withdrawal without notice by Hodges Commercial Real Estate, Inc. or the Owner.