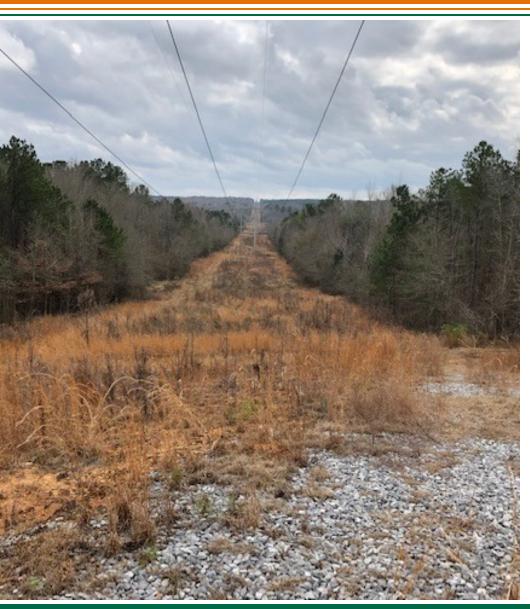

#### PROPERTY OVERVIEW

Could be an addition to Fox Run development or great for hunting/recreation: Whatever your dream may be. Property is (+-)157.0 acres, rolling with changes in elevation. This property is fully wooded with soft pine and mixed hardwoods and there are some open areas for green fields. Ideal for hunting and recreation getaway. This property is multi functional and is excellent for hunting camp/lodge and/or investment property.

# **ADDITIONAL PHOTOS**

**PAUL HODGES** paul.hodges@hodgeswarehouse.com 334.495.8888

**ED FLEMING** defleming7@gmail.com 334.652.2121