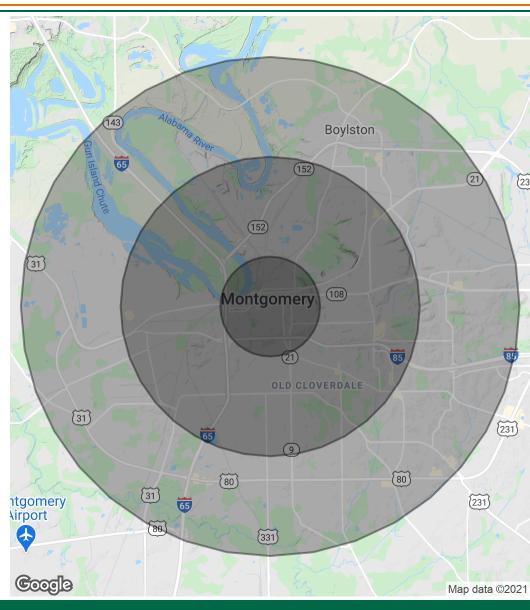

# 120 DEXTER AVENUE | OFFICE BUILDING FOR LEASE DEMOGRAPHICS MAP & REPORT

| POPULATION           | 1 MILE | 3 MILES | 5 MILES |
|----------------------|--------|---------|---------|
| Total Population     | 5,522  | 54,914  | 123,897 |
| Average age          | 34.3   | 33.9    | 35.2    |
| Average age (Male)   | 32.4   | 32.1    | 32.6    |
| Average age (Female) | 34.9   | 36.1    | 37.6    |

| HOUSEHOLDS & INCOME | 1 MILE   | <b>3 MILES</b> | 5 MILES   |
|---------------------|----------|----------------|-----------|
| Total households    | 1,826    | 20,672         | 46,700    |
| # of persons per HH | 3.0      | 2.7            | 2.7       |
| Average HH income   | \$25,779 | \$42,555       | \$50,285  |
| Average house value |          | \$121,169      | \$149,868 |

\* Demographic data derived from 2010 US Census