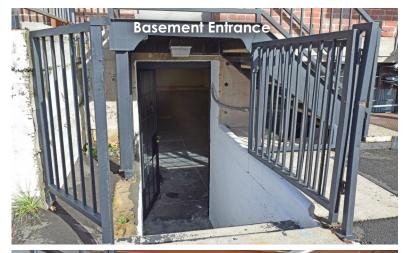

TWO BASEMENT SPACES 1,512 SF EACH

#### PROPERTY FEATURES:

- Concrete Floors
- Exposed Ceiling Build-out
- Iron Work Glass Doors
- Excellent WeHo on Santa Monica Blvd