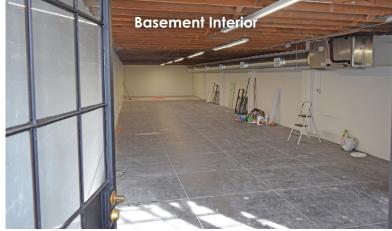

TWO BASEMENT SPACES 1,512 SF EACH

#### PROPERTY FEATURES:

- Concrete Floors
- Exposed Ceiling Build-out
- Iron Work Glass Doors
- Excellent WeHo on Santa Monica Blvd