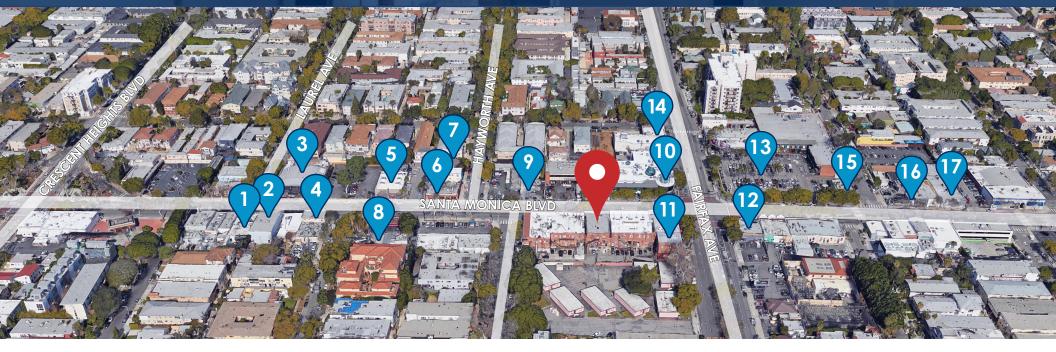

### AVAILABLE ±1,512 SF TWO BASEMENT SPACES LOCAL BUSINESS MAP

- 1. Laurel Hardware
- 2. Candle Delirium
- 3. French Market
- 4. Lauren Pet Hospital
- 5. Delilah
- 6. Employees Only

- 7. Scrumptious
- 8. 76
- 9. Surly Goat
- 10. Starbucks
- 11. Yogaworks
- 12. Just Food for Dogs

- 13. Whole Foods
- 14. US Post Office
- 15. Kung Pao Bistro
- 16. Training Mate
- 17. Brick Fitness

For More Information, Contact:

MICHAEL WURTZEL | Associate P: 805.384.8843 | C: 213.705.6454

**E:** mwurtzel@daumcommercial.com CA BRE License #01916821 PATTI KUTSCHKO | Senior Vice President P: 661.670.2003 | C: 805.558.3823