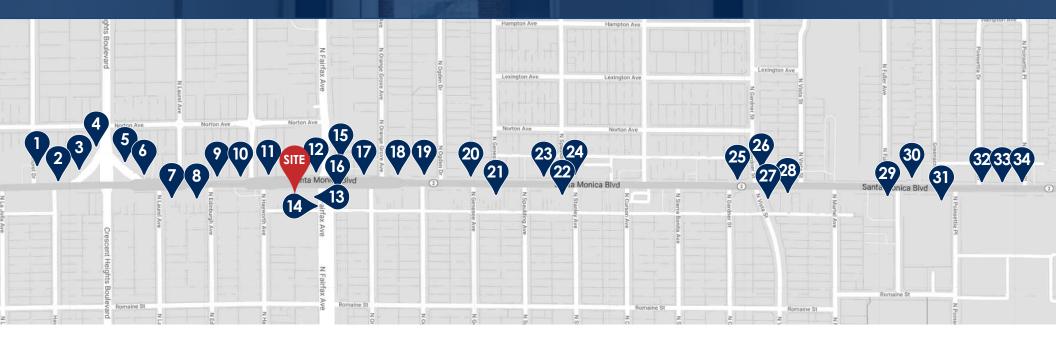

#### **AVAILABLE ±1,512 SF** TWO BASEMENT SPACES **AMENITIES MAP**

#### **AMENITIES MAP**

- 1. Connie and Ted's
- 2. Omi Sushi
- 3. Traktir
- 4. Roseark
- 5. The Hudson
- 6. Bank of America
- 7. Laurel Hardware

- 8. Laurel Pet Hospital
- 9. Delilah

MICHAEL WURTZEL | Associate P: 805.384.8843 | C: 213.705.6454

CA BRE License #01916821

- 10. Employees Only
- 11. Surly Goat
- 12. Starbucks
- 13. Seed Floral
- 14. Yogaworks
- 15. Whole Foods
- 16. Just Food for Dogs
- 17. Kung Pao Bistro
- 18. Training Mate

- 19. Brick Fitness
- 20. Tashman Home Center
- 21. No More Heoes
- 22. Bar Lubitsch
- 23. Rock Start Rover
- 24. Madison Car Wash
- 25. Ibiza Nails
- 26. Astro Burger
- 27. Fatburger

- 28. Galagan Thai
- 29. Smart & Final
- 30. Harlowe
- 31. Trade Joe's
- 32. Thunder Road Motocycles
- 33. Foodlab
- 34. Bodywell

E: mwurtzel@daumcommercial.com

PATTI KUTSCHKO | Senior Vice President P: 661.670.2003 | C: 805.558.3823