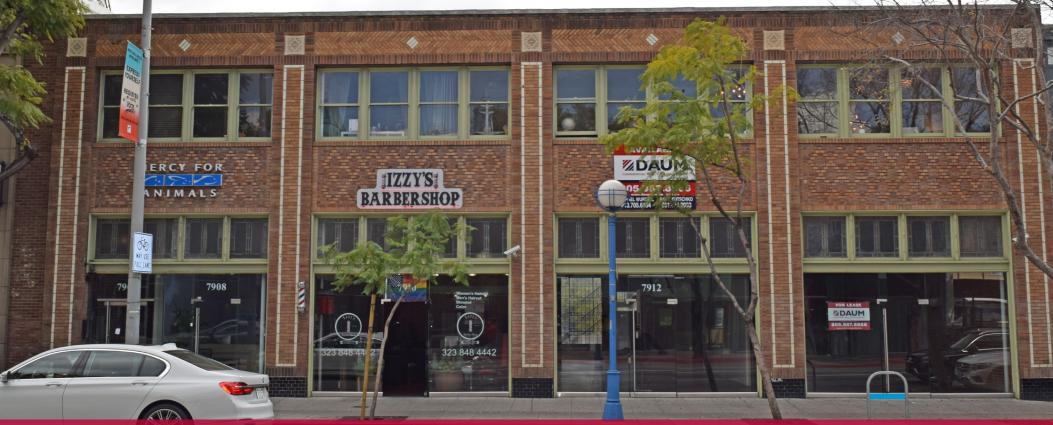

# WEST HOLLY WONICA BLVD

CALIFORNIA 90048

SANTA MONICA / FAIRFAX \$1.00 SF NNN TWO 1,512 SF BASEMENT SPACES AVAILABLE

For More Information, Contact:

MICHAEL WURTZEL **Associate** 

P: 805.384.8843 | C: 213.705.6454

#### PROPERTY FEATURES:

- Concrete Floors
- Exposed Ceiling Build-out
- Iron Work Glass Doors
- Excellent WeHo on Santa Monica Blvd

#### **IDEAL TENANTS:**

- Insurance
- Video Production
- Advertising
- Creative Office
- App Developer

- Taxes / CPA
- Personal Training
- General Office
- Attorney / Legal

For More Information, Contact: