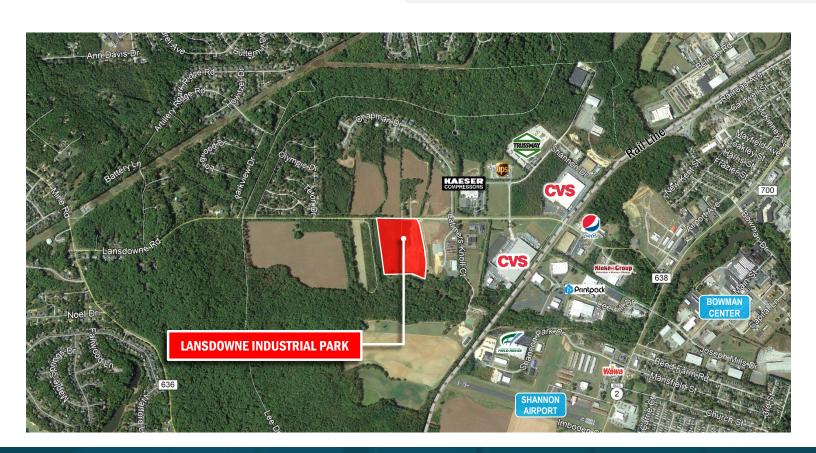

#### LOCATION

Lansdowne Industrial Park is situated off Lansdowne Rd in Spotsylvania County. The development is situated half way between Richmond and Washington DC, the property is ideally located in strong distribution hub with very good access to major roadways.

The location is ideal for industrial/distribution facility approximately 5 miles to either exit 126 or 130 on I-95, 17 miles to RT 301, and in close proximity to Downtown Fredericksburg. The property is also still within 2 miles of dining & hotel accommodations. The building is near to other major distributors and manufacturers including CVS, Kloke, Kaeser Compressors, Trussway, Pepsi, UPS and many others. Furthermore, Spotsylvania is one of Virginia's fastest-growing counties, and is projected to be the 2<sup>nd</sup> fastest growing D.C. suburb through 2040.

#### HIGHLIGHTS

- Located on Lansdowne Rd in Spotsylvania County, Virginia
- Strong distribution hub centrally located midway between Washington D.C. and Richmond, Virginia
- Quick access to major transportation routes including Route 1, Route 2, I-95, Route 17 and others
- Close proximity to Shannon Airport
- Just outside of the City of Fredericksburg limits approximately 2
  miles to historic downtown Fredericksburg
- Strong employee base
- High growth area