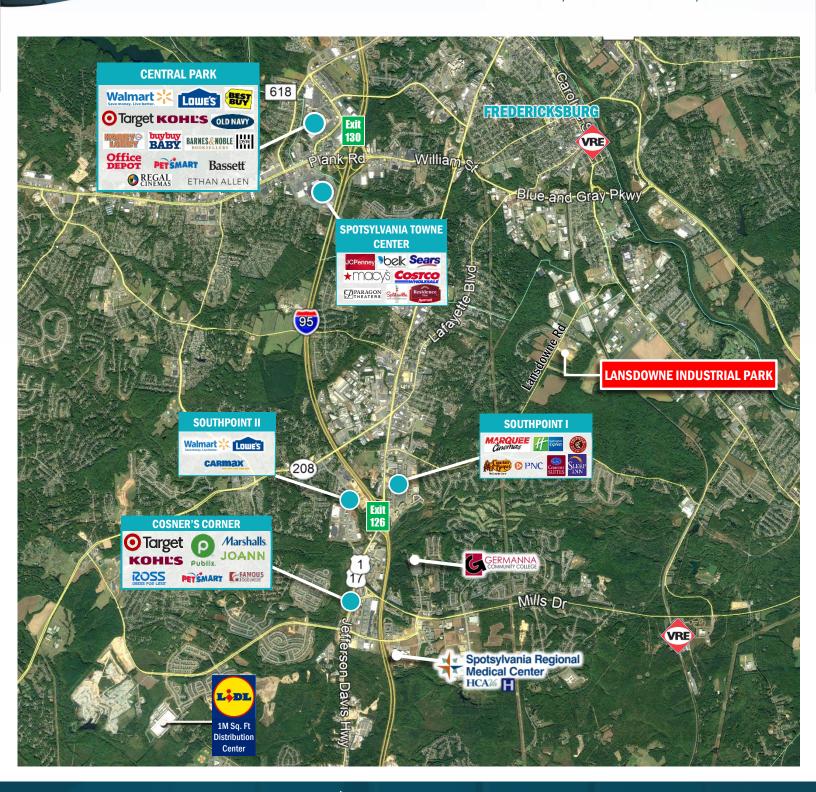

#### LOCATION

Lansdowne Industrial Park is situated off Lansdowne Rd in Spotsylvania County. The development is situated half way between Richmond and Washington DC, the property is ideally located in strong distribution hub with very good access to major roadways.

The location is ideal for industrial/distribution facility approximately 5 miles to either exit 126 or 130 on I-95, 17 miles to RT 301, and in close proximity to Downtown Fredericksburg. The property is also still within 2 miles of dining & hotel accommodations. The building is near to other major distributors and manufacturers including CVS, Kloke, Kaeser Compressors, Trussway, Pepsi, UPS and many others. Furthermore, Spotsylvania is one of Virginia's fastest-growing counties, and is projected to be the 2<sup>nd</sup> fastest growing D.C. suburb through 2040.

#### HIGHLIGHTS

- Located on Lansdowne Rd in Spotsylvania County, Virginia
- Strong distribution hub centrally located midway between Washington D.C. and Richmond, Virginia
- Quick access to major transportation routes including Route 1, Route 2, I-95, Route 17 and others
- Close proximity to Shannon Airport
- Just outside of the City of Fredericksburg limits approximately 2
  miles to historic downtown Fredericksburg
- Strong employee base
- High growth area