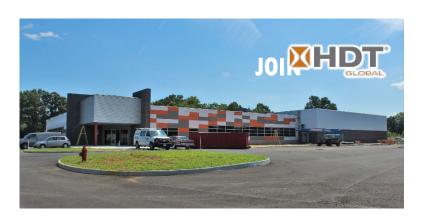

### **SPECS** (Planned Building)

Building Size: 35,924 sq. ft.

Lot Size: 2.84 Acres

Zoning: I-1

Parcel ID/#: 24-12-6C

Parking: 100 spaces

Lansdowne Business Park is a flex/industrial center with up to 175,000 SF of Build to Suit flex/office space. Plans include multiple flex buildings with loading docks and drive through bay doors. There is currently one building in pre-leasing and development phases with individual space from approximately 3,300 SF to entire building (35,000+ SF). Construction is projected to start on this building during the summer of 2019. HDT Global Fredericksburg headquarters is located in the newly completed 40,434 SF building.