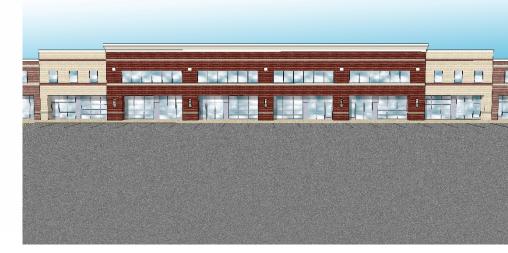

### **FOR LEASE**

Flex units available from 3,300 to 35,000+ sq. ft.

### HIGHLIGHTS

- Flex units available from 3,300 35,000 + sq. ft. in new planned building
- Projected ground breaking summer 2019
- Units can be built-out to include mezzanine
- Located in Technology Zone
- **Excellent location for Government** contractors, distribution centers, light industrial use
- **Showroom Industrial Flex Space**
- Unit include Loading Docks & Roll Up doors

### **SPECS** (Planned Building)

Building Size: 35,924 sq. ft.

Lot Size: 2.84 Acres

Zoning: I-1

Parcel ID/#: 24-12-6C

Parking: 100 spaces

Lansdowne Business Park is a flex/industrial center with up to 175,000 SF of Build to Suit flex/office space. Plans include multiple flex buildings with loading docks and drive through bay doors. There is currently one building in pre-leasing and development phases with individual space from approximately 3,300 SF to entire building (35,000+ SF). Construction is projected to start on this building during the summer of 2019. HDT Global Fredericksburg headquarters is located in the newly completed 40,434 SF building.