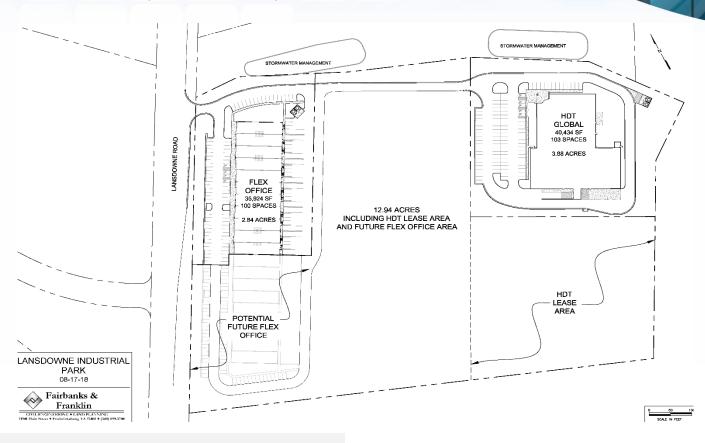

### **SPECS** (Planned Building)

Building Size: 35,924 sq. ft.

Lot Size: 2.84 Acres

Zoning: I-1

Parcel ID/#: 24-12-6C

Parking: 100 spaces

Lansdowne Business Park is a flex/industrial center with up to 175,000 SF of Build to Suit flex/office space. Plans include multiple flex buildings with loading docks and drive through bay doors. There is currently one building in pre-leasing and development phases with individual space from approximately 3,300 SF to entire building (35,000+ SF). Construction is projected to start on this building during the summer of 2019. HDT Global Fredericksburg headquarters is located in the newly completed 40,434 SF building.

#### LOCATION

Lansdowne Industrial Park is situated off Lansdowne Rd in Spotsylvania County. The development is situated half way between Richmond and Washington DC, the property is ideally located in strong distribution hub with very good access to major roadways.

The location is ideal for industrial/distribution facility approximately 5 miles to either exit 126 or 130 on I-95, 17 miles to RT 301, and in close proximity to Downtown Fredericksburg. The property is also still within 2 miles of dining & hotel accommodations. The building is near to other major distributors and manufacturers including CVS, Kloke, Kaeser Compressors, Trussway, Pepsi, UPS and many others. Furthermore, Spotsylvania is one of Virginia's fastest-growing counties, and is projected to be the 2<sup>nd</sup> fastest growing D.C. suburb through 2040.