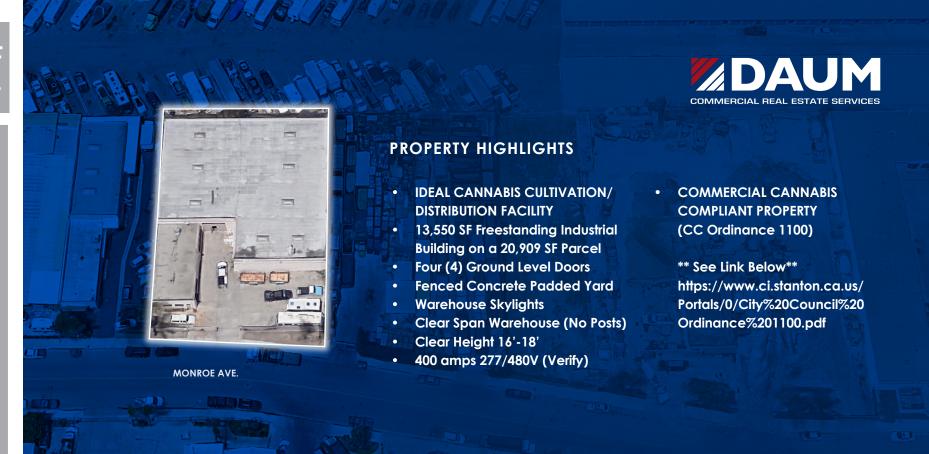

## FOR SALE

FOR

ABOUT THE PROPERTY

D/AQ Corp. #01129558. Maps Courtesy ©Google & ©Microsoft. Although all information is furnished regarding for sale, rental or financing is from sources deemed reliable, such information has not been verified and no express representation is made nor is any to be implied as to the accuracy thereof, and it is submitted subject to errors, omissions, changes of price, rental or other conditions, prior sale, lease or financing, or withdrawal without notice.

### FOR SALE

ABOUT THE PROPERTY

D/AQ Corp. #01129558. Maps Courtesy @Google & @Microsoft. Although all information is furnished regarding for sale, rental or financing is from sources deemed reliable, such information has not been verified and no express representation is made nor is any to be implied as to the accuracy thereof, and it is submitted subject to errors, omissions, changes of price, rental or other conditions, prior sale, lease or financing, or withdrawal without notice.

### PROPERTY SITE PLAN