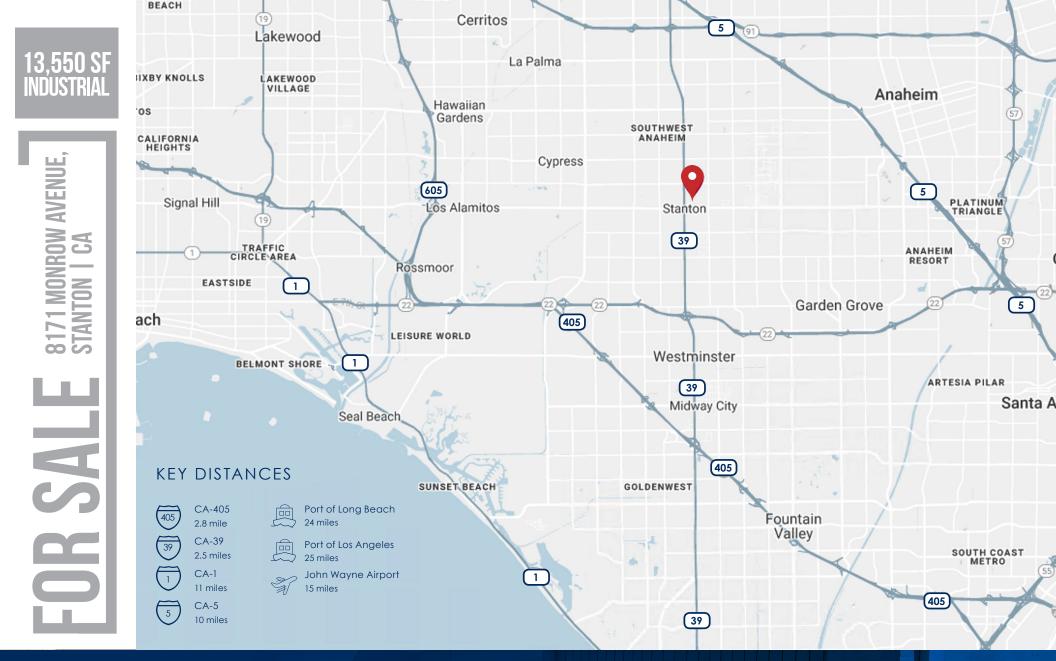

13,550 SF INDUSTRIAL

8171 MONROW AVENUE, Stanton I ca

13,550 SF Industrial

> 8171 MONROW AVENUE, STANTON | CA

13,550 SF INDUSTRIAL

**-OR SALE** 

**CONTACT EXCLUSIVE LISTING AGENTS:** 