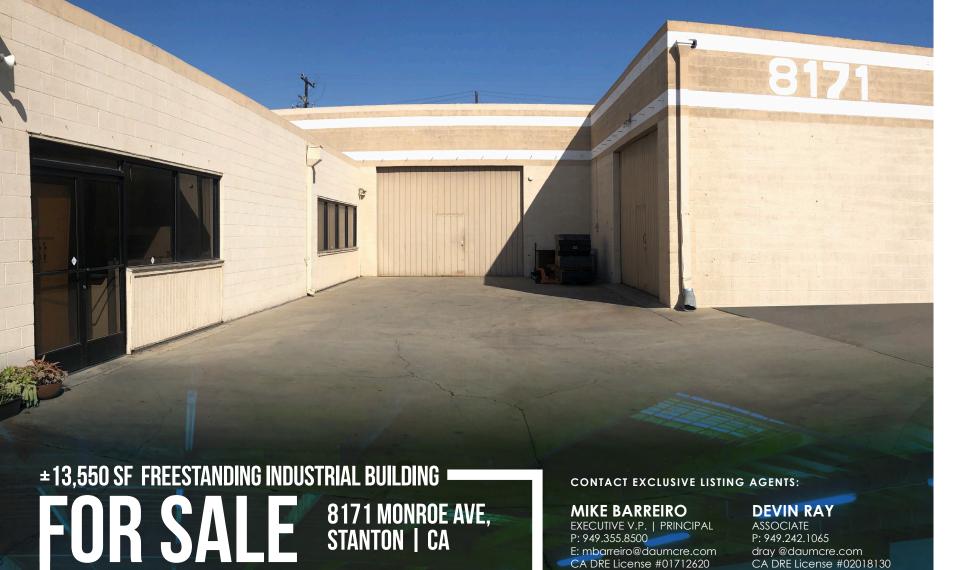

13,550 SF INDUSTRIAL

8171 MONROW AVENUE, Stanton I ca

13,550 SF Industrial

> 8171 MONROW AVENUE, STANTON | CA

13,550 SF INDUSTRIAL

**-OR SALE** 

**CONTACT EXCLUSIVE LISTING AGENTS:** 

### **CONTACT EXCLUSIVE LISTING AGENTS:**

### **MIKE BARREIRO**

EXECUTIVE VICE PRESIDENT | PRINCIPAL P: 949.355.8500 | E: mbarreiro@daumcre.com CA DRE License #01712620 DEVIN RAY
ASSOCIATE

ASSOCIATE
P: 949.242.1065 | E: dray@daumcre.com
CA DRE License #02018130