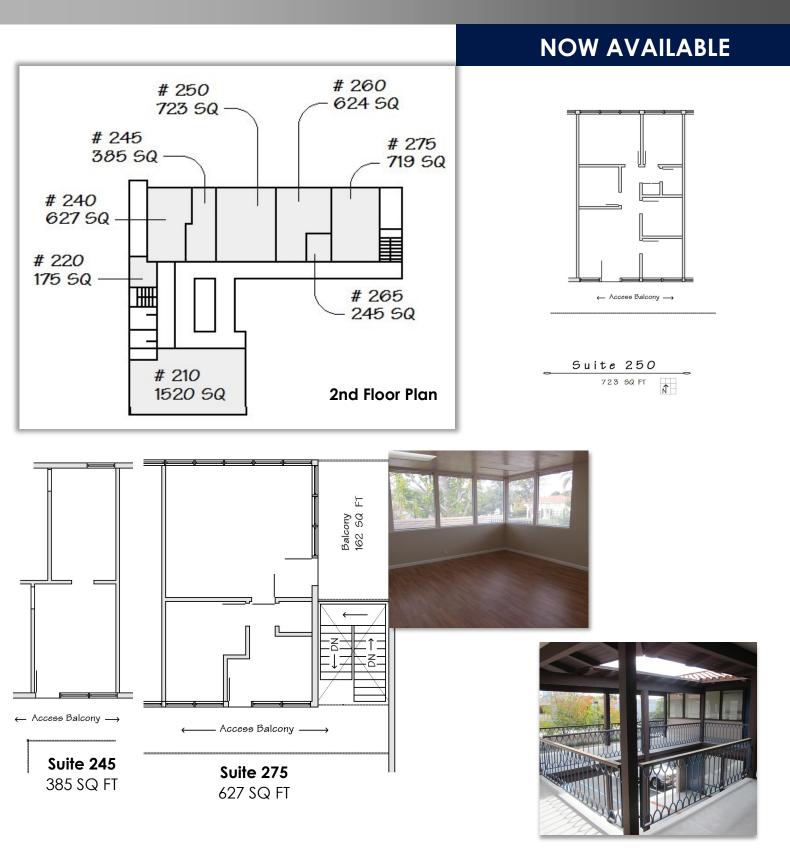

### **AVAILABILITY**

## NOW AVAILABLE

| SUITE              | RSF   | COMMENTS                                                                                                                                                                                          |
|--------------------|-------|---------------------------------------------------------------------------------------------------------------------------------------------------------------------------------------------------|
| 110                | 1,161 | 2 offices, open area. break area, storage and reception 2                                                                                                                                         |
| 120                | 2,558 | Turn key Dental Suite with 4-5 Operatory Rooms with plumbing, private doctor's office, labora-<br>tory space, break area, private restroom with shower, reception area and waiting area<br>LEASED |
| 210                | 1,520 | Reception area, 4 offices, conference room, open area LEASED                                                                                                                                      |
| 250                | 723   | Five private offices and a reception area.                                                                                                                                                        |
| 240                | 627   | Reception, open area, executive style suite with private balcony (brand new renovations)                                                                                                          |
| 245                | 385   | Single office (brand new renovations)                                                                                                                                                             |
| 260                | 624   | Private office and work area (brand new renovations)                                                                                                                                              |
| 265                | 245   | Single office (brand new renovations)                                                                                                                                                             |
| 275                | 719   | Reception, small private office and large executive style office with private balcony access (brand new renovations)                                                                              |
| 240 & 245          | 1,012 | Combination (brand new renovations) * with private balcony                                                                                                                                        |
| 260 & 275          | 1,343 | Combination (brand new renovations)                                                                                                                                                               |
| 260 & 275 &<br>265 | 1,588 | Combination (brand new renovations)                                                                                                                                                               |

### FLOOR PLANS:

 $\leftarrow$  Access Balcony  $\longrightarrow$ 

 $\leftarrow$  Access Balcony  $\longrightarrow$ 

**Suite 260** 624 SQ FT Suites 260 & 265 869 SQ FT **Suite 265** 245 SQ FT

Neil Mullarky 949.242.1709 / 949.842.4834 c neil.mullarky@daumcommercial.com