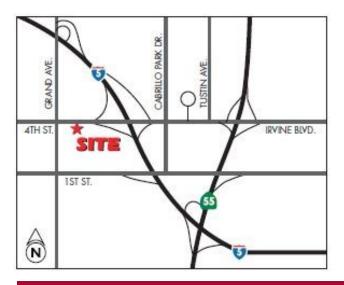

# FOR LEASE 1616 East Fourth Street | Santa Ana, California

# DOM AVAILABLE

- Two-story office building
- Centrally located in the heart of Orange County
- Convenient access to 5, 22 and 55 freeways
- High visibility signage available
- Minutes away from all the amenities of Old Town Tustin
- Free unreserved surface parking and covered stalls

### CONTACT

Neil Mullarky 949.242.1709 949.842.4834 c

neil.mullarky@daumcommercial.com