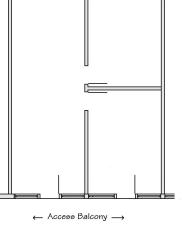

### FLOOR PLANS:

 $\leftarrow$  Access Balcony  $\longrightarrow$ 

 $\leftarrow$  Access Balcony  $\longrightarrow$ 

**Suite 260** 624 SQ FT Suites 260 & 265 869 SQ FT **Suite 265** 245 SQ FT

Neil Mullarky 949.242.1709 / 949.842.4834 c neil.mullarky@daumcommercial.com