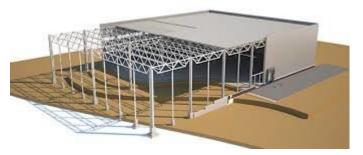

#### **Overview/Comments**

EXISTING PRE ENGINEERED METAL BUILDING ALREADY ON SITE TO BE ERECTED AND FINISHED SOON.. This is a very unique opportunity to lease a building in the near future that is already on site and ready to be finished to suit a potential tenants needs.. We believe that the costs savings for the facility are significant due to the rapidly rising cost of construction materials such as steel, metal and lumber.. Proposed distribution facility available for lease in the Baton Rouge MSA. This building will be situated on a corner parcel in Poplar Grove Industrial Park with direct visibility from LA 1.. The buildings can be modified per tenants' requirements. This site enjoys excellent access to I-10, US Hwy 190, US HWY 61, and I-110. All parcels are accessible from multiple points of ingress and egress off LA 1 with median cuts and deceleration/turn lanes in place. Building to be delivered approximately 5 months from lease signing. Land is currently zoned, cleared, fee simple owned, and shovel ready for development!. No wetlands are in place and drainage work has been performed. Roadwork within the park was built above typical roadway construction standards and is designed to carry heavy loads for a very long time. Owner is an extremely qualified general contractor and is ready to begin construction immediately. These properties are not for sale. This is a build to suit lease only.. Austin Earhart / Senior Advisor. 225-329-0279 / Cell 225-955-8269 / ...