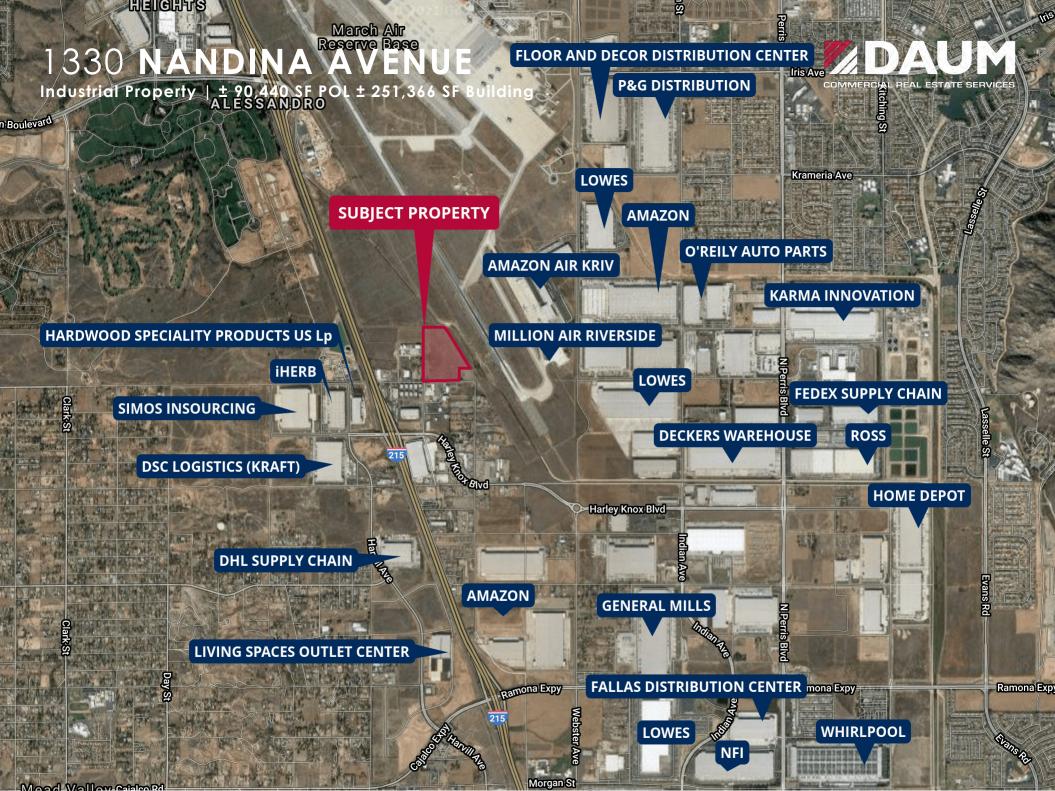

ERRIS 1330 NANDINA AVE., ndustrial Property | ± 90,440 SF

Although all information is furnished regarding for sale, rental or financing is from sources deemed reliable, such information has not been verified and no express representation is made nor is any to be implied as to the accuracy thereof, and it is submitted subject to errors, omissions, changes of price, rental or other conditions, prior sale, lease or financing, or withdrawal without notice.