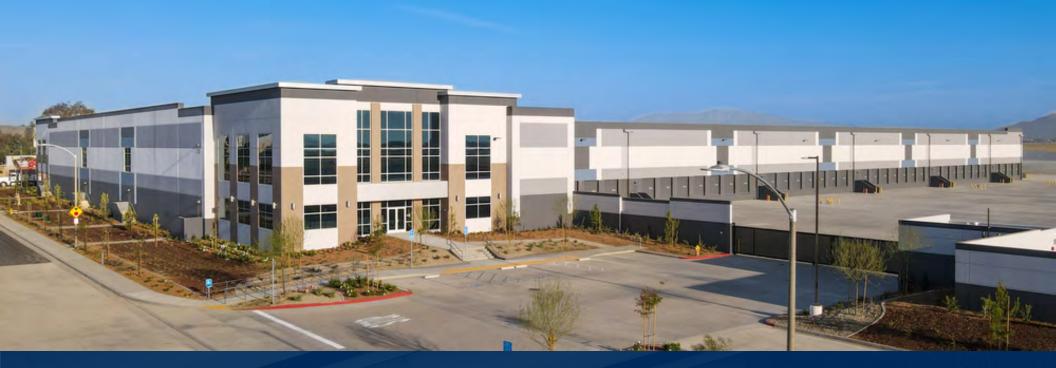

## CLASS A WAREHOUSE FACILITY FOR SUBLEASE "INLAND EMPIRE"

## +/- 90,050 SF OF POL 251,388 SF BUILDING

# 1330 NANDINA AVENUE Perris, CA 92571

### $\pm$ 90,050 SF Available POL $\pm$ 251,366 SF BUILDING

- +/-90,050 SF POL +/-251,366
  SF Building on approx. 23.96
  Gross Acres of Land
- +/-1,000 SF Office Space with 2 Office & 2 Shop Restrooms
- 10 Extra Trailer Parking Positions
- ESFR Sprinkler System
- 32' Min. Warehouse Clearance