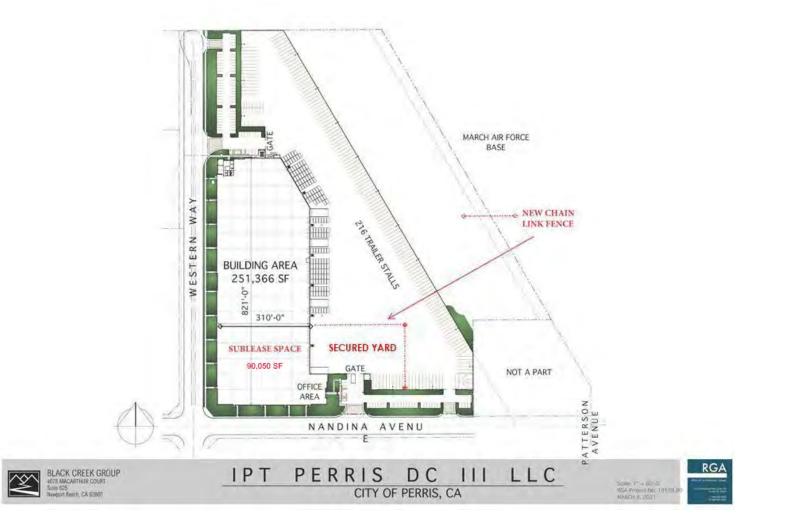

## SITE PLAN

### $\pm$ 90,050 SF Available POL $\pm$ 251,366 SF BUILDING

- +/-90,050 SF POL +/-251,366
  SF Building on approx. 23.96
  Gross Acres of Land
- +/-1,000 SF Office Space with 2 Office & 2 Shop Restrooms
- 10 Extra Trailer Parking Positions
- ESFR Sprinkler System
- 32' Min. Warehouse Clearance