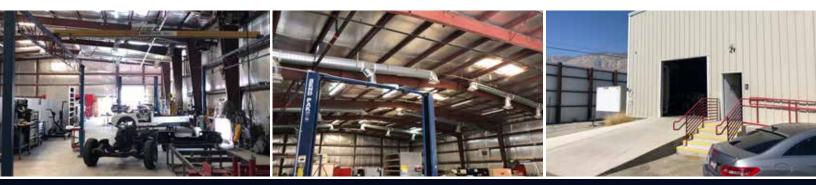

### **PROPERTY DESCRIPTION:**

3455 N. Indian Canyon is a well located property with easy access to both the I-10 and Hwy 111. The offering is of four (4) buildings available in the Valley over 10,000 SF. The property is over-parked and has secure yard space, rarely found in the Valley. This is the first time these buildings have been available separately. It is an outstanding opportunity.

## 3455 N Indian Canyon Dr - A

- Amps: 400
- Front building has 2 GL doors
- New roof
- SWAMP coolers
- Ample parking

#### 3455 N Indian Canyon Dr - B

- Tenancy: Multi
- Drive Ins: 1 total
- Building Height:22'

#### 3455 N Indian Canyon Dr - C

- **Tenancy Single**
- Drive Ins: 2 tot./12'w x 14'h
- Construction: Metal
- Building Height: 22'
- 3455 N Indian Canyon Dr D • RBA: 15,000 SF
- Land Acres: 0.83 AC
- Parking: Ratio of 0.00/1,000 SF
- Features: 24 Hour Access, Cooler, Fenced Lot, Yard