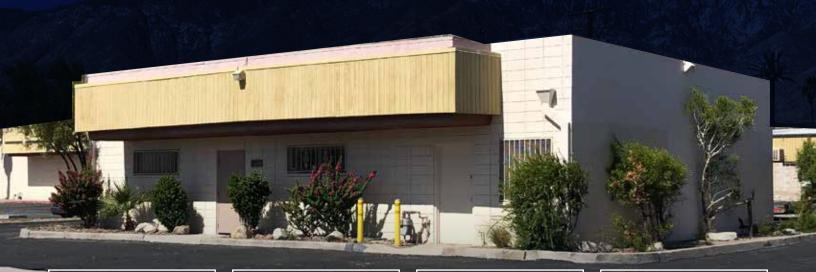

The offering also includes a well appointed 1,500 sq. ft free standing office building, on a corner location. Both the front industrial building and the office building offer any user excellent naming rights. The property is Zoned both CM and M1, this provides the ability for numerous uses, from warehousing to manufacturing.