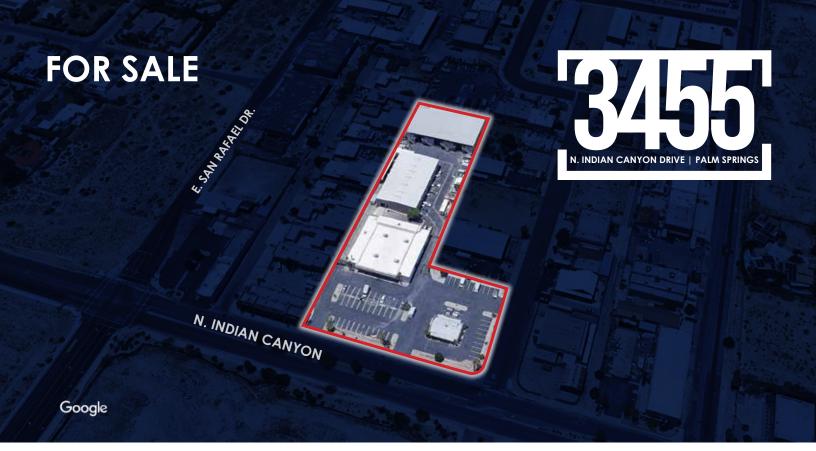

### **PROPERTY DESCRIPTION:**

3455 N. Indian Canyon is a well located property with easy access to both the I-10 and Hwy 111. The offering is of four (4) buildings available in the Valley over 10,000 SF. The property is over-parked and has secure yard space, rarely found in the Valley. This is the first time these buildings have been available separately. It is an outstanding opportunity.