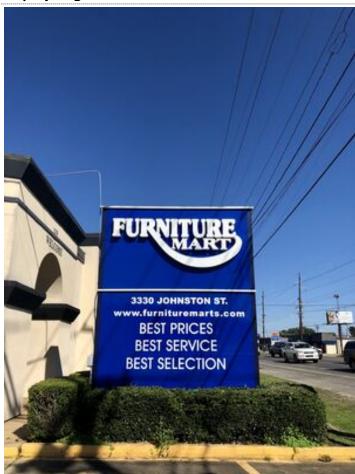

# 3330 Johnston St, Lafayette, LA 70506

Listing ID: 30577535 Status: Active

Property Type: Retail-Commercial For Lease
Retail-Commercial Type: Free-Standing Building

Contiguous Space: 36,375 SF Total Available: 36,375 SF

#### Location

Address: 3330 Johnston St, Lafayette, LA 70506 MSA: Lafayette
County: Lafayette Submarket: G3