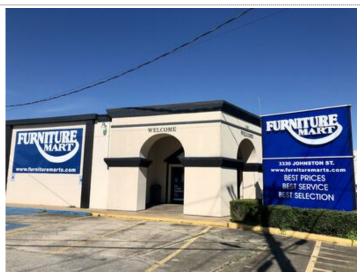

### **Overview/Comments**

This current operating furniture store building has been a well-known Johnston St. retail property for over 40 years. The main show room is approximately 130' x 160' with 11.5' suspended ceiling height. Attached to the rear of the main showroom is a secondary 2 story building approximately 50' x 130'. The first floor is an extension of the showroom and the second floor is a warehouse serviced by a freight elevator. Parking is along Foreman Dr.

Space Description This current operating furniture store building has been a well-known Johnston St. retailer for over 40 years. Main show room is approximately 130' x 160' with 11.5' suspended ceiling height. Attached to the rear of the main showroom is a secondary 2 story building approximately 50' x 130'. The first floor is an extension of the showroom and the second floor a warehouse serviced by a freight elevator. Parking is along Foreman Dr. There is an active and operating tenant so please direct any and all interests and communications to listing agents. Please call for more information.