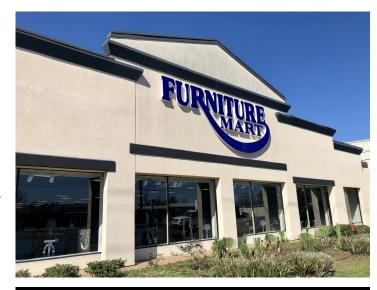

### **Overview/Comments**

This current operating furniture store building has been a well-known Johnston St. retail property for over 40 years. The main show room is approximately 130' x 160' with 11.5' suspended ceiling height. Attached to the rear of the main showroom is a secondary 2 story building approximately 50' x 130'. The first floor is an extension of the showroom and the second floor is a warehouse serviced by a freight elevator. Parking is along Foreman Dr.

Space Description This current operating furniture store building has been a well-known Johnston St. retailer for over 40 years. Main show room is approximately 130' x 160' with 11.5' suspended ceiling height. Attached to the rear of the main showroom is a secondary 2 story building approximately 50' x 130'. The first floor is an extension of the showroom and the second floor a warehouse serviced by a freight elevator. Parking is along Foreman Dr. There is an active and operating tenant so please direct any and all interests and communications to listing agents. Please call for more information.