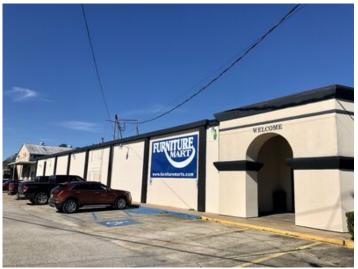

### **Overview/Comments**

This current operating furniture store building has been a well-known Johnston St. retail property for over 40 years. The main show room is approximately 130' x 160' with 11.5' suspended ceiling height. Attached to the rear of the main showroom is a secondary 2 story building approximately 50' x 130'. The first floor is an extension of the showroom and the second floor is a warehouse serviced by a freight elevator. Parking is along Foreman Dr.

Space Description This current operating furniture store building has been a well-known Johnston St. retailer for over 40 years. Main show room is approximately 130' x 160' with 11.5' suspended ceiling height. Attached to the rear of the main showroom is a secondary 2 story building approximately 50' x 130'. The first floor is an extension of the showroom and the second floor a warehouse serviced by a freight elevator. Parking is along Foreman Dr. There is an active and operating tenant so please direct any and all interests and communications to listing agents. Please call for more information.