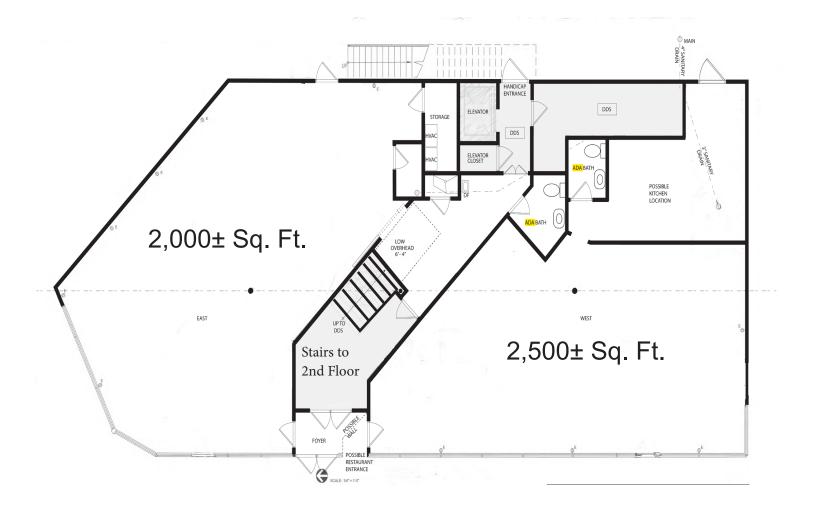

### 8,000± Sq. Ft. Commercial Building 2,200± to 4,750± Sq. Ft. Retail Available