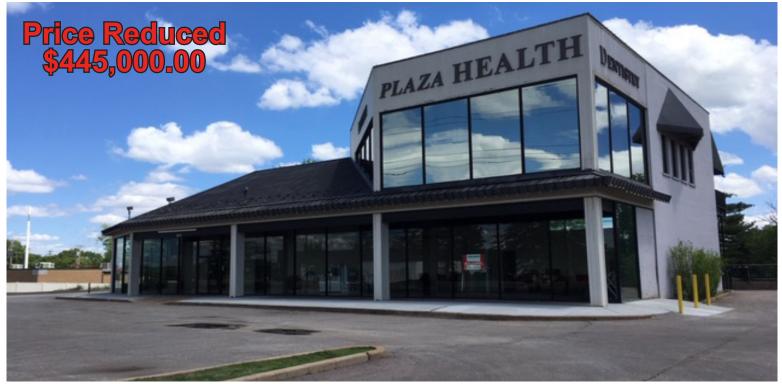

### 8,000± Sq. Ft. Commercial Building 2,200± to 4,750± Sq. Ft. Retail Available

### 9420 Watson Road Crestwood, MO 63126

- Two (2) Retail Bays Available
- High Ceilings
- Perfect for Retailer or Professional Office Users
- New 5 Year Lease Extension on Second Floor Dental Office

#### Sale Price: \$1,695,000.00 Reduced Sale Price: 1,250,000.00

Contact: A. William Aschinger waschinger@hillikercorp.com

Information is from appropriate sources but is not guaranteed. No representation is made to environmental or other conditions of property. We recommend purchaser investigate fully.