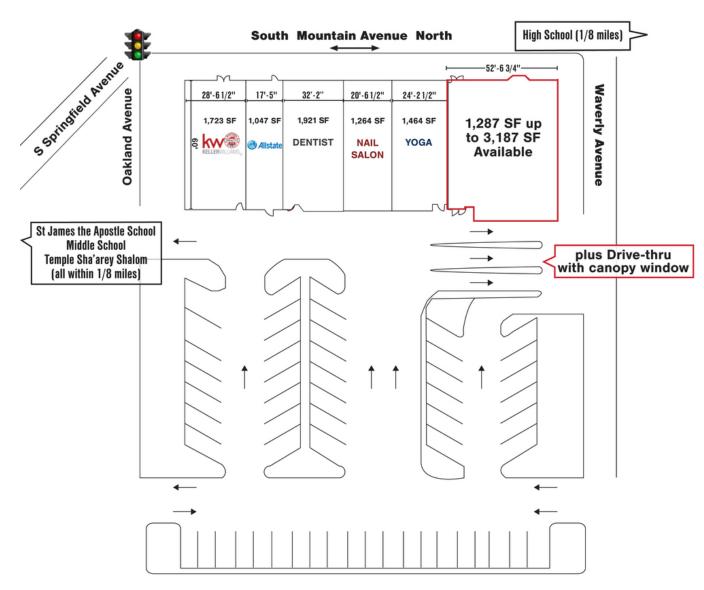

#### PROPERTY DESCRIPTION

±3.187 SF Available For Lease

#### **PROPERTY HIGHLIGHTS**

• GIA: ±14.088 SF

Available: ±1,287 - 3,187 SF

• NNN Charges: \$7.70 PSF

• Frontage: 175.9 Feet

• Parking: 54 On-Site Spaces

• Traffic: 6,243 VPD on Mountain Avenue (High Traffic Retail Site)

 Neighboring Retailers: Dunkin' Donuts, 7-Eleven, Rite Aid, Walgreen's, Bob's, Guitar Center, TD Bank, CVS, NY Sports Club, Bed, Bath & Beyond, AMC, Lowes, Outback Steakhouse

#### **NOTES**

• High School, Middle School, Synagogue and Catholic School all Within 1/8 Mile

830 Morris Turnpike Suite 201 Short Hills, NJ 07078