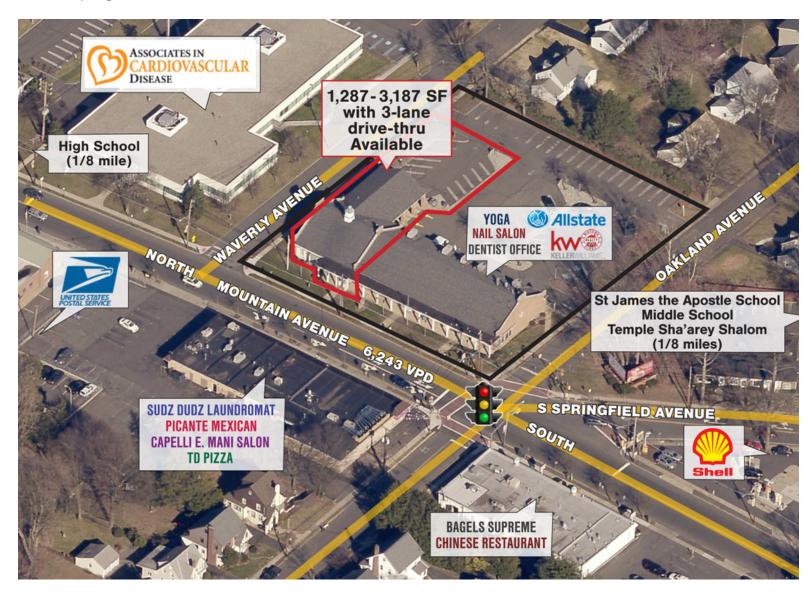

#### **PROPERTY HIGHLIGHTS**

• GIA: ±14.088 SF

Available: ±1,287 - 3,187 SF

• NNN Charges: \$7.70 PSF

• Frontage: 175.9 Feet

• Parking: 54 On-Site Spaces

• Traffic: 6,243 VPD on Mountain Avenue (High Traffic Retail Site)

 Neighboring Retailers: Dunkin' Donuts, 7-Eleven, Rite Aid, Walgreen's, Bob's, Guitar Center, TD Bank, CVS, NY Sports Club, Bed, Bath & Beyond, AMC, Lowes, Outback Steakhouse

#### **NOTES**

• High School, Middle School, Synagogue and Catholic School all Within 1/8 Mile

830 Morris Turnpike Suite 201 Short Hills, NJ 07078