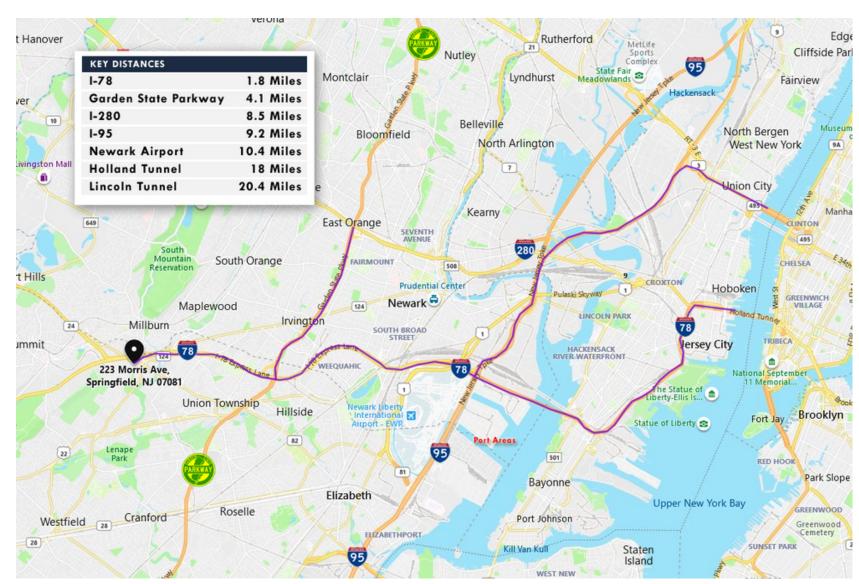

#### **LOCATION DESCRIPTION**

 $\pm 1.8$  Miles to I-78 |  $\pm 4.1$  Miles to GSP  $\pm 8.15$  Miles to I-280 |  $\pm 9.2$  Miles to I-95  $\pm 10.4$  Miles to Newark Airport  $\pm 18$  Miles to Holland Tunnel

±20.4 Miles to Lincoln Tunnel