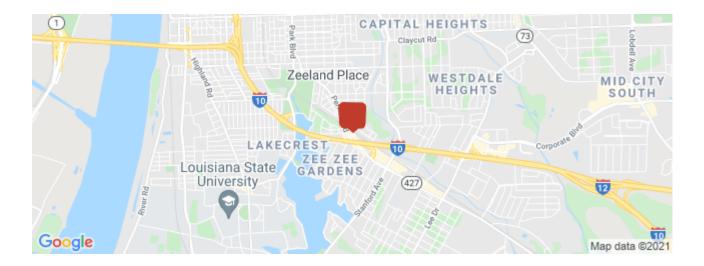

#### Location

| Address: | 2347 Christian St, Baton Rouge, LA 70808 | MSA:       | Baton Rouge |
|----------|------------------------------------------|------------|-------------|
| County:  | East Baton Rouge                         | Submarket: | 51          |