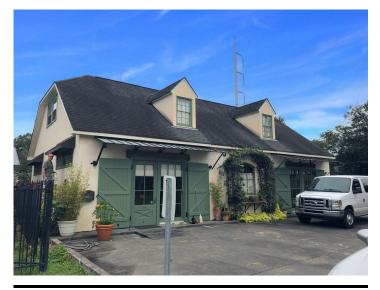

#### **Overview/Comments**

Rare opportunity to lease an office suite located one block off of Perkins Road near the Overpass in Baton Rouge, Louisiana. This professional office suite consists of one (1) office, a conference room, one (1) restroom and a coffee bar area. Walk to Diguilio Brothers, Ivars, Kalurah Street Grill, City Pork or stumble back from Ivars, Duvics and more.

#### **Building Related**

| Roof Type:           | Gable   | Passenger Elevators: | 0 |
|----------------------|---------|----------------------|---|
| Construction/Siding: | Stucco  | Freight Elevators:   | 0 |
| Parking Type:        | Surface |                      |   |