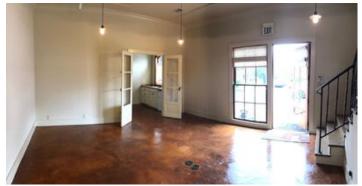

#### **Overview/Comments**

Rare opportunity to lease an office suite located one block off of Perkins Road near the Overpass in Baton Rouge, Louisiana. This professional office suite consists of one (1) office, a conference room, one (1) restroom and a coffee bar area. Walk to Diguilio Brothers, Ivars, Kalurah Street Grill, City Pork or stumble back from Ivars, Duvics and more.