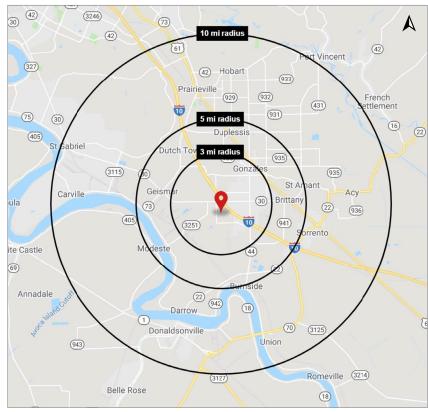

### Cabela's Parkway, Gonzales, LA

Overview

Aerial

Price List

Photos

Demographics

**Demographic Map** 

| 2020 Demographics | 3 mi.    | 5 mi.    | 10 mi.   |
|-------------------|----------|----------|----------|
| Population        | 14,897   | 47,174   | 135,362  |
| Avg. HH Income    | \$76,606 | \$86,779 | \$90,136 |