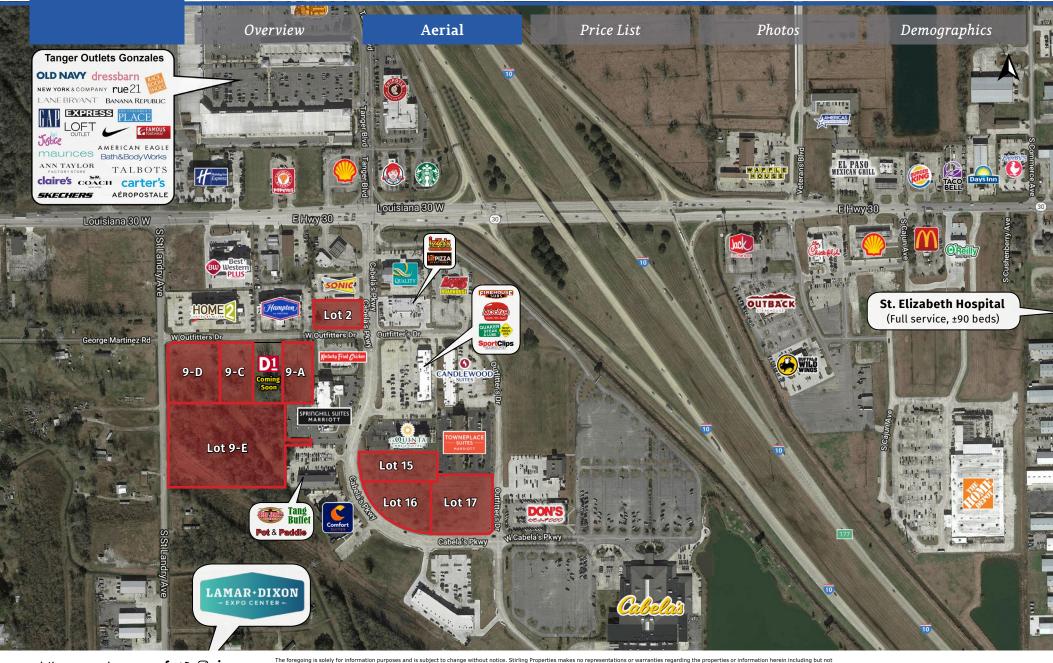

### Cabela's Parkway, Gonzales, LA

Overview Aerial **Price List** Photos Demographics

| Lot       | Width | Depth | Square Feet | Acreage | Price/Foot | Value        |
|-----------|-------|-------|-------------|---------|------------|--------------|
| Lot 2     | 140   | 240   | 32,987      | 0.757   | 16.22      | 535,000.00   |
| Lot 9-A-1 | 145   | 297   | 42,546      | 0.977   | 13.51      | 575,000.00   |
| Lot 9-C   | 155   | 297   | 46,036      | 1.057   | 11.95      | 550,000.00   |
| Lot 9-D   | 241   | 297   | 76,981      | 1.767   | 10.72      | 825,000.00   |
| Lot 9-E   | 421   | 575   | 246,202     | 5.652   | 6.50       | 1,600,000.00 |
| Lot 15    | 150   | 370   | 56,377      | 1.294   | 12.51      | 705,000.00   |
| Lot 16    | 445   | 341   | 62,113      | 1.426   | 14.97      | 930,000.00   |
| Lot 17    | 255   | 277   | 74,923      | 1.720   | 15.48      | 1,160,000.00 |