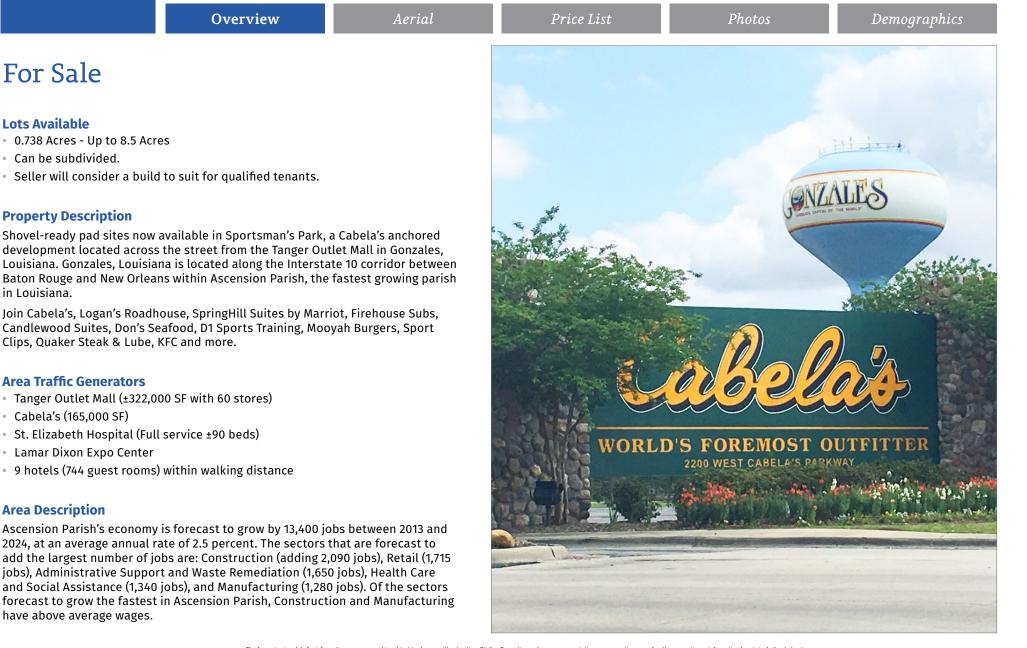

0.738 Acres - Up to 8.5 Acres

Can be subdivided.

**Property Description** 

**Area Traffic Generators** 

Lamar Dixon Expo Center

Cabela's (165,000 SF)

**Area Description** 

For Sale

**Lots Available** 

in Louisiana.