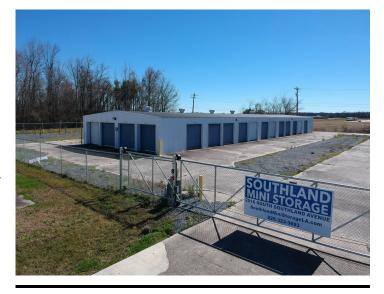

## **Overview/Comments**

Great opportunity to own a 32 unit, recently renovated self-storage in Gonzales, LA. Property was completely renovated in 2020 and partially rented. Good project located off of Hwy 30 and I-10 near new apartment developments and new single family residential development. Newly added limestone area has room for 14 spots for exterior storage. Potential rental income of \$32,000.00 per year.

Facility includes controlled access, secured site with exterior common area lighting. Property is located in an industrial area with potential for commercial tenants.

### **Area & Location**

Property Located Between: Located at end of S. Southland Rd.

Site Description Secured, fenced and lighted lot with exterior storage yard and a 5600 SF metal building with exterior roll-up doors for easy access.