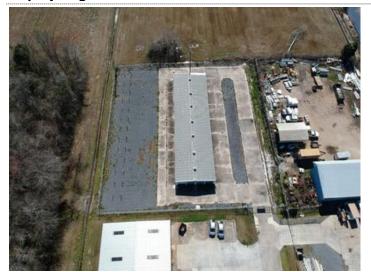

## **Overview/Comments**

Great opportunity to own a 32 unit, recently renovated self-storage in Gonzales, LA. Property was completely renovated in 2020 and partially rented. Good project located off of Hwy 30 and I-10 near new apartment developments and new single family residential development. Newly added limestone area has room for 14 spots for exterior storage. Potential rental income of \$32,000.00 per year.

### **Area & Location**

Property Located Between: Located at end of S. Southland Rd.

Site Description Secured, fenced and lighted lot with exterior storage yard and a 5600 SF metal building with exterior roll-up doors for easy access.

### **Building Related**

Tenancy: **Multiple Tenants** Construction/Siding: **Metal Siding** Total Number of Buildings: 1 Parking Type: Surface Number of Stories: 1 Passenger Elevators: 0 2020 Year Renovated: Freight Elevators: 0