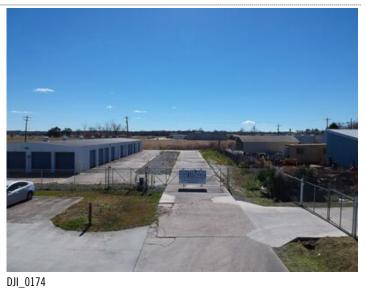

Facility includes controlled access, secured site with exterior common area lighting. Property is located in an industrial area with potential for commercial tenants.

### **Area & Location**

Property Located Between: Located at end of S. Southland Rd.

Site Description Secured, fenced and lighted lot with exterior storage yard and a 5600 SF metal building with exterior roll-up doors for easy access.