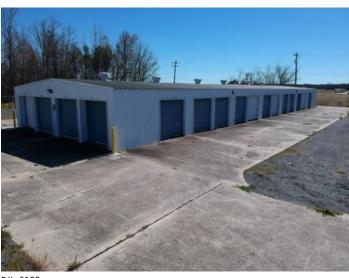

## **Overview/Comments**

Great opportunity to own a 32 unit, recently renovated self-storage in Gonzales, LA. Property was completely renovated in 2020 and partially rented. Good project located off of Hwy 30 and I-10 near new apartment developments and new single family residential development. Newly added limestone area has room for 14 spots for exterior storage. Potential rental income of \$32,000.00 per year.

Facility includes controlled access, secured site with exterior common area lighting. Property is located in an industrial area with potential for commercial tenants.

### **Area & Location**

Property Located Between: Located at end of S. Southland Rd.

Site Description Secured, fenced and lighted lot with exterior storage yard and a 5600 SF metal building with exterior roll-up doors for easy access.