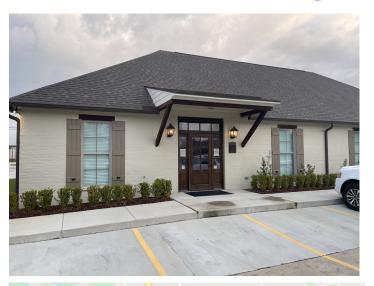

Highway Access: Signalized intersection to Airline

Construction/Siding: Stucco
Parking Type: Surface

Professional office Space for Lease in Prairieville, LA. Two 1,600 SF suites or one suite up to 3,200 SF are available for immediate occupancy. Towne Park Centre is located one block from Airline Hwy. on Swamp Road near United Community Bank. The office space is ideal for businesses looking to avoid the morning/afternoon commute to Baton Rouge.

Towne Park Centre is Ascension Parish's premier professional office park and is minutes from Baton Rouge. The buildings typically consist of two spaces that can be made into one if needed, with Class A finishes. Build-to-suit opportunities are available for companies looking for future expansion.