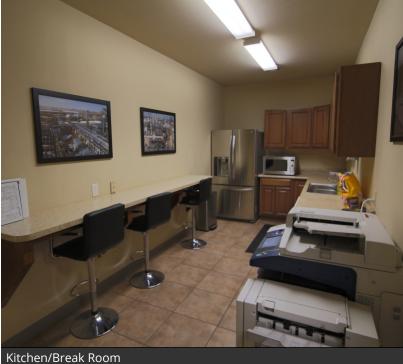

### Industrial Building for Lease 5816 SW 21st Street, Oklahoma City, OK 73128

| INDUSTRIAL SPACE NOW AVAILABLE |                             | PROPERTY OVERVIEW                                                                                                       |
|--------------------------------|-----------------------------|-------------------------------------------------------------------------------------------------------------------------|
| Building Size:                 | 8,000 SF                    | This property provides convenient access to the interstate system and Will Rogers Airport.                              |
| Office Space                   | 1,300 SF                    | Multiple private offices, conference room, and kitchen area.                                                            |
| Lease Rate:                    | \$8,500/month (MG)          | Fully fenced storage yard with asphalt parking. Electronic gates and overhead doors. On-site underground storm shelter. |
| Lot Size:                      | 1.83 Acres                  | Additional office space available in portable building on-site.                                                         |
| Ceiling Height:                | 15' Sidewall, 18'<br>Center | Landlord pays insurance and taxes.                                                                                      |
|                                |                             | LOCATION OVERVIEW                                                                                                       |
| Overhead Doors:                | 5- 14' , 1-18'              | Located directly off of S Macarthur Boulevard and SW 21st Street.                                                       |
| Zoning:                        | I-2                         |                                                                                                                         |