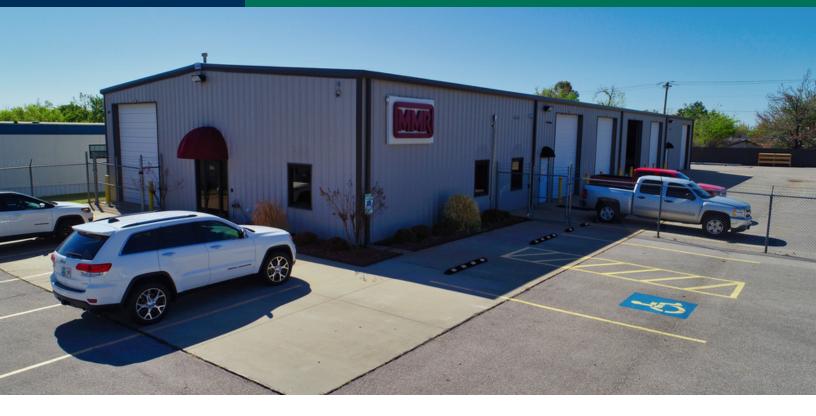

### Industrial Building for Lease 5816 SW 21st Street, Oklahoma City, OK 73128

| INDUSTRIAL SPACE NOW AVAILABLE |                             | PROPERTY OVERVIEW                                                                                                       |
|--------------------------------|-----------------------------|-------------------------------------------------------------------------------------------------------------------------|
| Building Size:                 | 8,000 SF                    | This property provides convenient access to the interstate system and Will Rogers Airport.                              |
| Office Space                   | 1,300 SF                    | Multiple private offices, conference room, and kitchen area.                                                            |
| Lease Rate:                    | \$8,500/month (MG)          | Fully fenced storage yard with asphalt parking. Electronic gates and overhead doors. On-site underground storm shelter. |
| Lot Size:                      | 1.83 Acres                  | Additional office space available in portable building on-site.                                                         |
| Ceiling Height:                | 15' Sidewall, 18'<br>Center | Landlord pays insurance and taxes.                                                                                      |
|                                |                             | LOCATION OVERVIEW                                                                                                       |
| Overhead Doors:                | 5- 14' , 1-18'              | Located directly off of S Macarthur Boulevard and SW 21st Street.                                                       |
| Zoning:                        | I-2                         |                                                                                                                         |