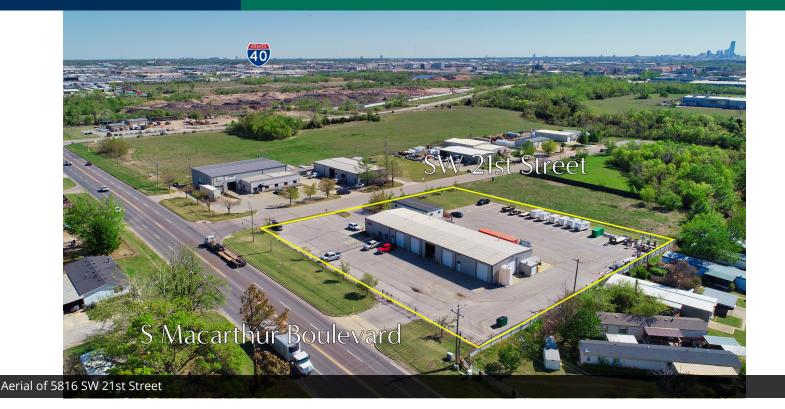

### Industrial Building for Lease 5816 SW 21st Street, Oklahoma City, OK 73128

| INDUSTRIAL SPACE NOW AVAILABLE |                             | PROPERTY OVERVIEW                                                                                                       |
|--------------------------------|-----------------------------|-------------------------------------------------------------------------------------------------------------------------|
| Building Size:                 | 8,000 SF                    | This property provides convenient access to the interstate system and Will Rogers Airport.                              |
| Office Space                   | 1,300 SF                    | Multiple private offices, conference room, and kitchen area.                                                            |
| Lease Rate:                    | \$8,500/month (MG)          | Fully fenced storage yard with asphalt parking. Electronic gates and overhead doors. On-site underground storm shelter. |
| Lot Size:                      | 1.83 Acres                  | Additional office space available in portable building on-site.                                                         |
| Ceiling Height:                | 15' Sidewall, 18'<br>Center | Landlord pays insurance and taxes.                                                                                      |
|                                |                             | LOCATION OVERVIEW                                                                                                       |
| Overhead Doors:                | 5- 14' , 1-18'              | Located directly off of S Macarthur Boulevard and SW 21st Street.                                                       |
| Zoning:                        | I-2                         |                                                                                                                         |