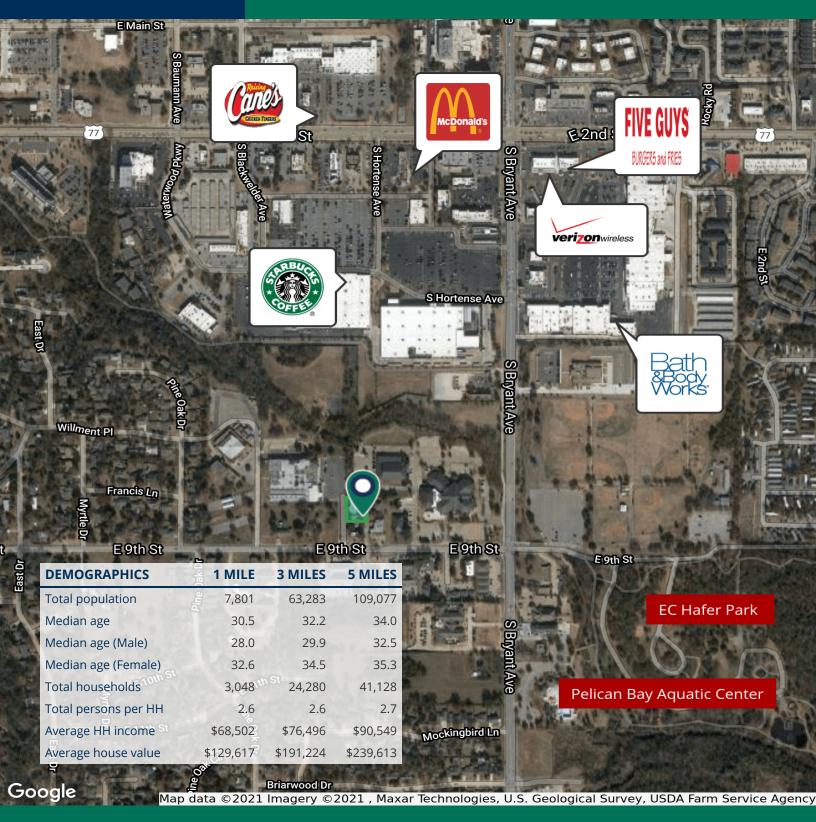

#### **PROPERTY OVERVIEW**

The Affiliate Physical Therapist Building consists of 5,012 SF that can be subdivided into three units. Current setup for a single tenant the building features a built-in reception desk with a waiting room, several offices, treatment rooms, and a large open physical therapy area.