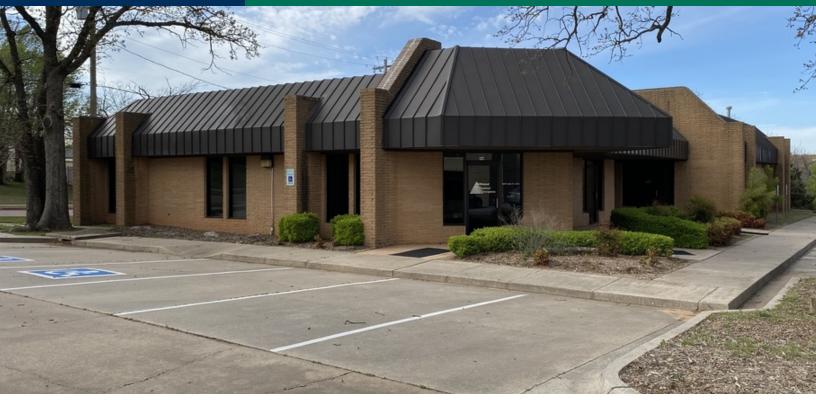

#### **PROPERTY OVERVIEW**

The Affiliate Physical Therapist Building consists of 5,012 SF that can be subdivided into three units. Current setup for a single tenant the building features a built-in reception desk with a waiting room, several offices, treatment rooms, and a large open physical therapy area.

## **PROPERTY HIGHLIGHTS**

- Sale List Price: \$570,000
- Lease Rate: \$3,500 Month +NNN
- 5,012 SF
- 0.22 Acres (9,583 SF)
- Built in 1985
- 20 Parking spaces
- Zoned D-3 Office Commercial

AARON DIEHL 405.843.7474 x255 adiehl@priceedwards.com priceedwards.com TOM FIELDS 405.239.1205 tfields@priceedwards.com priceedwards.com