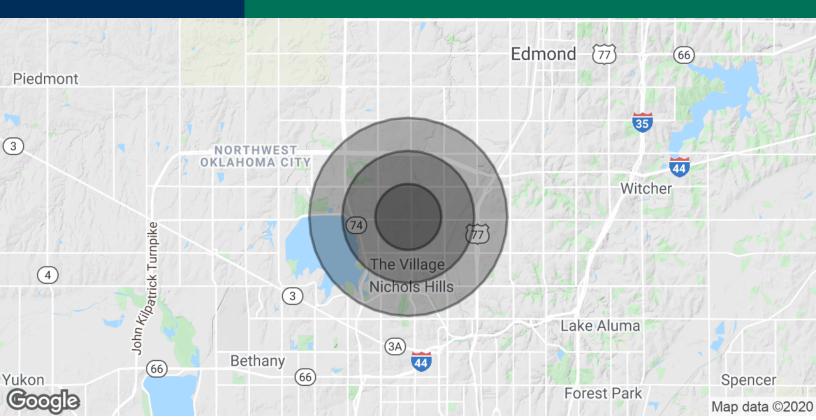

# Penn-Hefner Plaza

2121 W Hefner Rd . Oklahoma City, OK 73120

| POPULATION                                     | 1 MILE    | 2 MILES   | 3 MILES   |
|------------------------------------------------|-----------|-----------|-----------|
| Total Population                               | 12,051    | 44,052    | 73,631    |
| Average age                                    | 35.5      | 34.4      | 35.4      |
| Average age (Male)                             | 30.5      | 31.7      | 32.9      |
| Average age (Female)                           | 39.2      | 36.5      | 37.2      |
| HOUSEHOLDS & INCOME                            | 1 MILE    | 2 MILES   | 3 MILES   |
| Total households                               | 5,256     | 20,094    | 33,162    |
| # of persons per HH                            | 2.3       | 2.2       | 2.2       |
| Average HH income                              | \$57,070  | \$59,719  | \$71,260  |
| Average house value                            | \$122,038 | \$155,641 | \$200,400 |
| * Demographic data derived from 2010 US Census |           |           |           |