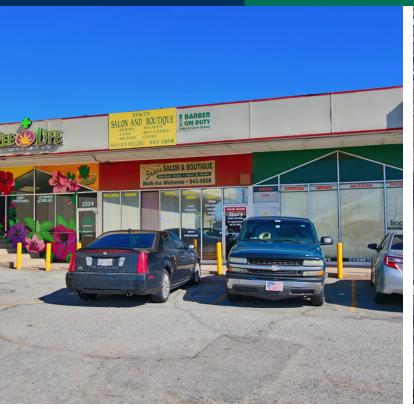

# MacArthur Park Shopping Center

2230 N MacArthur Blvd, Oklahoma City, OK 73127

#### **PROPERTY OVERVIEW**

MacArthur Park Shopping Center on NW 23rd and MacArthur Blvd is available for lease including a freestanding 700 SF building at the street level and a 1,200 SF in-line space.

#### **PROPERTY HIGHLIGHTS**

• Available: 700 -1,200 SF

• 237 Parking spaces (3.73/1,000 SF)

Pylon Sign & Exterior Signage

• Over 18,000 VPD along 23rd St and on MacArthur Blvd.

| SPACES     | MONTHLY LEASE RATE: | SPACE SIZE |
|------------|---------------------|------------|
| Suite 2230 | \$800 per month     | 700 SF     |
| Suite 2334 | \$1,300 per month   | 1,200 SF   |