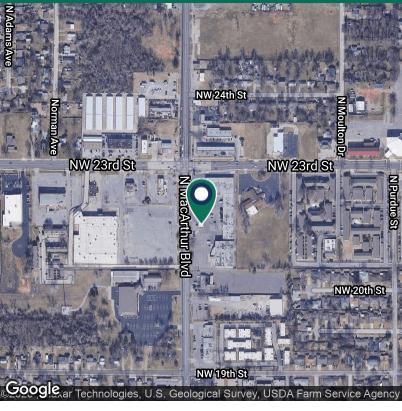

# MacArthur Park Shopping Center

2230 N MacArthur Blvd, Oklahoma City, OK 73127

From I-44 exit on NW 23rd traveling West. Continue traveling west for 2 miles. Travel south on N. MacArthur Blvd. Subject properties are located on the Southeast corner of NW 23rd and MacArthur Blvd.