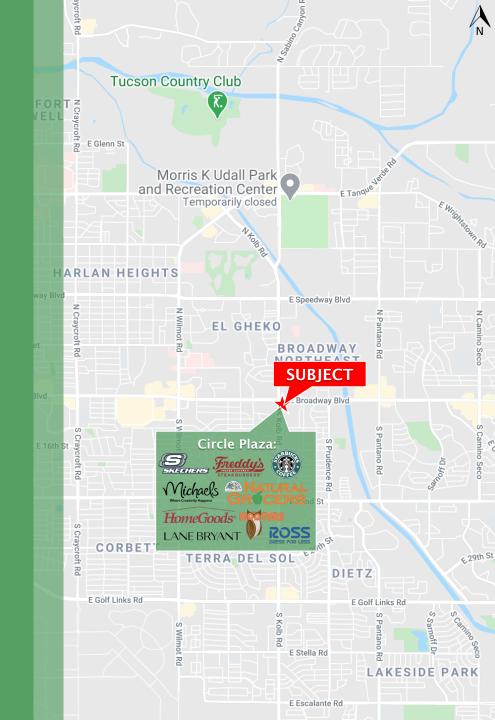

the property or from other sources that we deem reliable. We have no reason to doubt its accuracy, but we do not guarantee it. George C. Larsen – Designated Broker – Owner/Agent.

### **AVAILABILITY**

<u>In-Line</u> ±5,091 SF Office/Retail

Space:

Lease Rate: \$16.00 PSF + NNN\*

### PROPERTY FEATURES

**Parking:** 5.00/1,000 SF

Zoning: C-2

### PROPERTY HIGHLIGHTS

- This center is anchored by Natural Grocers. Other tenants include, Michael's, Ross, Starbucks, Hooters, HomeGoods, Bealls Outlet, Lane Bryant, Freddy's Steakburgers, and Sketchers
- Abundant parking
- Great signage

- Located at one of the highest volume intersections in Tucson
- Located at a signalized intersection with great visibility & access
- Easy ingress & egress
- Premises located in front of the main drive aisle



# DEMOGRAPHICS (2020)

| _                         | 1 Mile        | 3 Mile        | 5 Mile        |
|---------------------------|---------------|---------------|---------------|
| Population                | 12,548        | 128,739       | 239,143       |
| Average Family income     | \$58,748      | \$59,890      | \$66,592      |
| Employees                 | 8,651         | 54,312        | 89,095        |
| Total Retail Expenditures | \$405 Million | \$2.4 Billion | \$4.1 Billion |



### SITE PLAN

| Tenant                | Suite #      | Size (SF) |
|-----------------------|--------------|-----------|
| Freddy's Steakburgers | 7120         | 3,309     |
| Big D Flooring        | 7140         | 1,811     |
| Michaels              | 7150         | 31,416    |
| Bealls Outlet