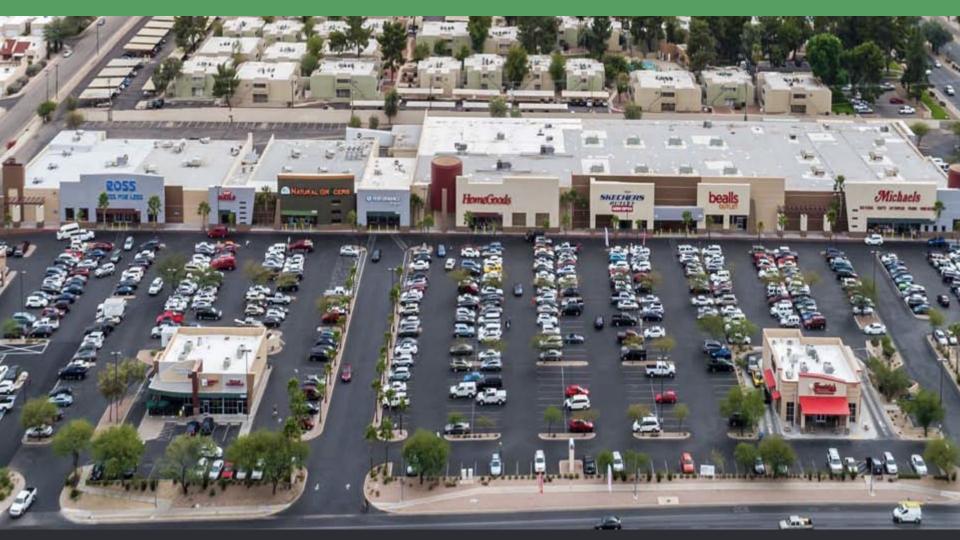

### PROPERTY HIGHLIGHTS

- This center is anchored by Natural Grocers. Other tenants include, Michael's, Ross, Starbucks, Hooters, HomeGoods, Bealls Outlet, Lane Bryant, Freddy's Steakburgers, and Sketchers
- Abundant parking
- Great signage

- Located at one of the highest volume intersections in Tucson
- Located at a signalized intersection with great visibility & access
- Easy ingress & egress
- Premises located in front of the main drive aisle