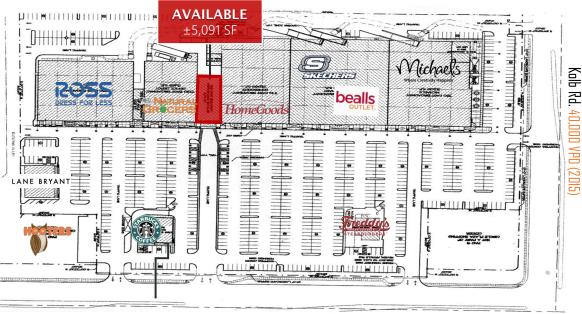

### SITE PLAN

| Tenant                | Suite #      | Size (SF) |
|-----------------------|--------------|-----------|
| Freddy's Steakburgers | 7120         | 3,309     |
| Big D Flooring        | 7140         | 1,811     |
| Michaels              | 7150         | 31,416    |
| Bealls Outlet         | 7160         | 21,580    |
| Sketchers             | 7170         | 17,929    |
| Home Goods            | 7170         | 29,000    |
| AVAILABLE             | 7204         | 5,091     |
| Natural Grocers       | 7220         | 15,655    |
| VIP Nails             | 7230         | 1,620     |
| Ross Dress for Less   | 7250         | 27,750    |
| Lane Bryant           | 7250         | 4,724     |
| Starbucks             | 7200<br>#150 | 1,549     |
| Liberty Tax           | 7250<br>#130 | 1,000     |
| Cricket Wireless      | 7200<br>#100 | 1,000     |
| Hooters               | PAD          | 5,200     |