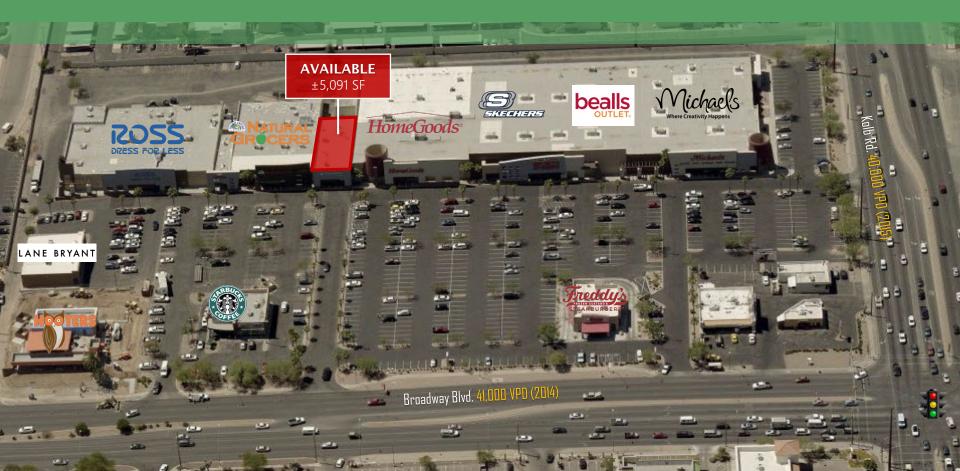

### **AVAILABILITY**

<u>In-Line</u> ±5,091 SF Office/Retail

Space:

Lease Rate: \$16.00 PSF + NNN\*

### PROPERTY HIGHLIGHTS

- This center is anchored by Natural Grocers. Other tenants include, Michael's, Ross, Starbucks, Hooters, HomeGoods, Bealls Outlet, Lane Bryant, Freddy's Steakburgers, and Sketchers
- Abundant parking
- Great signage

Broadway Blvd. 41,000 VPD (2014)