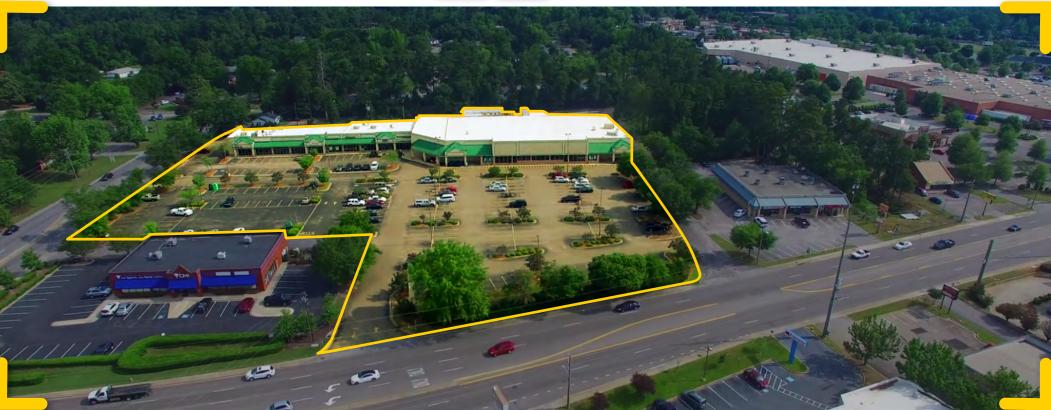

# 1026 Pine Log RoadSilver BluffAiken, SC 29803Commons

Acres: 7.3 SF Available: 1,400-43,066 Lease: \$16/SF/YR

Tripp Wilson tripp@jordantrotter.com 706•736•1031

Excellent location close to other retail and high-end residential. Visible by more than 21,500 cars daily. This center is located in an established retail area. This center offers 3 suites for lease (1,400, 1,600. and 43,066 SF).