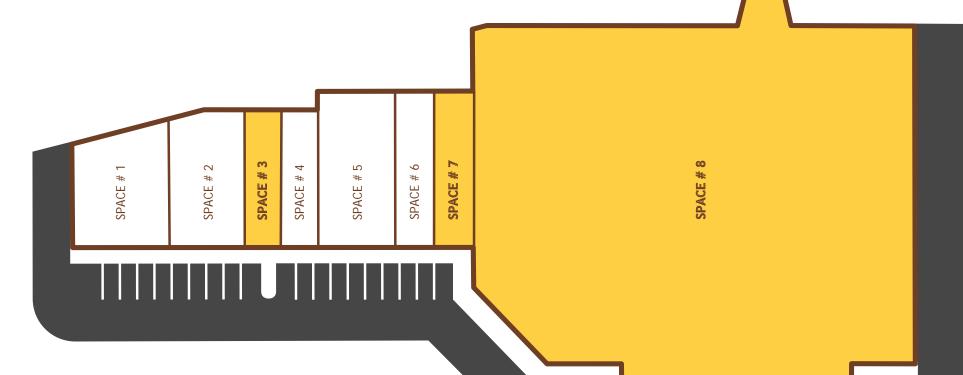

#### Silver Bluff Commons Total Square Feet: 57,932 Total Space Available: 43,066

| Retail Space #1 | 2,941 SF | Nail Palace | Retail Space #5 | 3,175 SF  | Habanero Mexican Grill |
|-----------------|----------|-------------|-----------------|-----------|------------------------|
| Retail Space #2 | 2,750 SF | Mau, Inc.   | Retail Space #6 | 1,600 SF  | Vinyl Tyme             |
| Retail Space #3 | 1,400 SF | Available   | Retail Space #7 | 1,600 SF  | Available              |
| Retail Space #4 | 1,400 SF | H & R Block | Retail Space #8 | 43,066 SF | Available              |