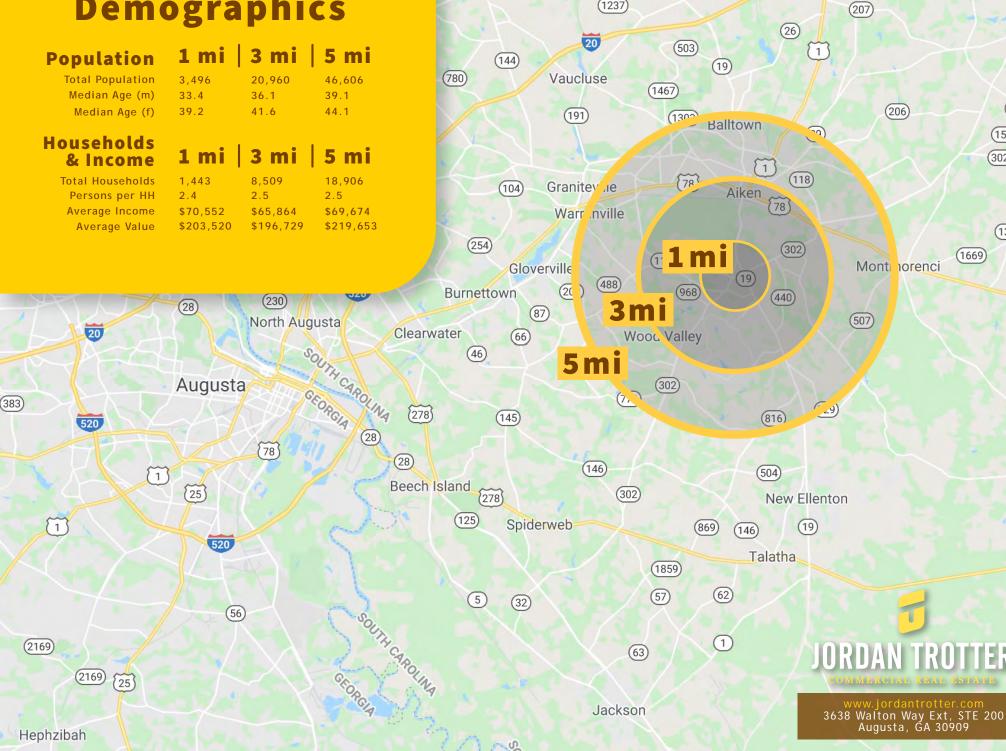

#3 | 1,400 SF | Available   | Retail Space #7 | 1,600 SF  | Available              |
| Retail Space #4 | 1,400 SF | H & R Block | Retail Space #8 | 43,066 SF | Available              |



Excellent location close to other retail and high-end residential. Visible by more than 21,500 cars daily. This center is located in an established retail area. This center offers 3 suites for lease (1,400, 1,600. and 43,066 SF).

#### Highlights

- Busy shopping area in Aiken
- Ample parking

- Corner of Pine Log and Silver Bluff Roads
- Visible by 21,500 cars daily

- Available



## er Bluff Road









NPD. 21,900

Walmart 2

CVS

BURGER

Arbys

DOLLAR TREE

ANA RE

ZAXBY'S

Madees

VELLS

O'Charley's

STARBUCKS

SONIC

rystal

(Kroger)



Applebee's

THE

COMMERCIAL REAL ESTATE

### Demographics



oump Long

(1527)

(49)

20

(264)

262

(152)

(302)

(1304)

78

(

(1669)

(191)

(153)

(1970)

(1237)