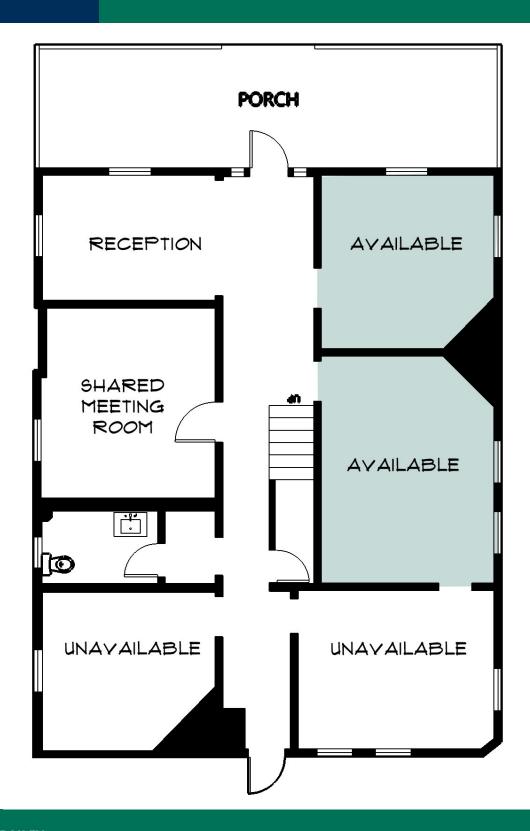

#### **OFFERING SUMMARY**

Lease Rate: \$550.00 - 600.00 per month (Full Service)

Building Size: 4,240 SF

Available SF: 169 - 221 SF

Year Built: 1906

Renovated: 2019

## PROPERTY OVERVIEW

The Berry is an ideal combination of historic details and convenience. Two flexible-lease term executive offices are available on the 2nd floor of the property. Private parking lot and access to shared kitchen, reception and meeting room.