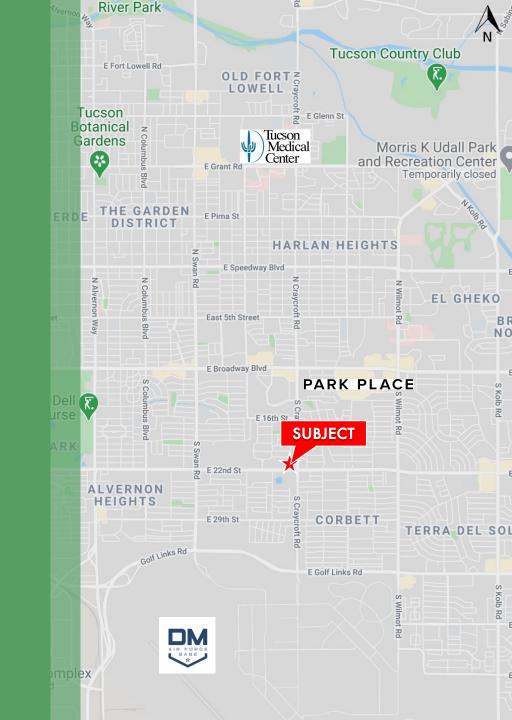

### PROPERTY HIGHLIGHTS

- Great visibility
- Easy ingress & egress
- Property recently renovated
- High traffic volume intersection
- Great monument signage
- Tenants include: DES, Donna's Title, Little Caesar and others
- Located near Davis Mountain AFB