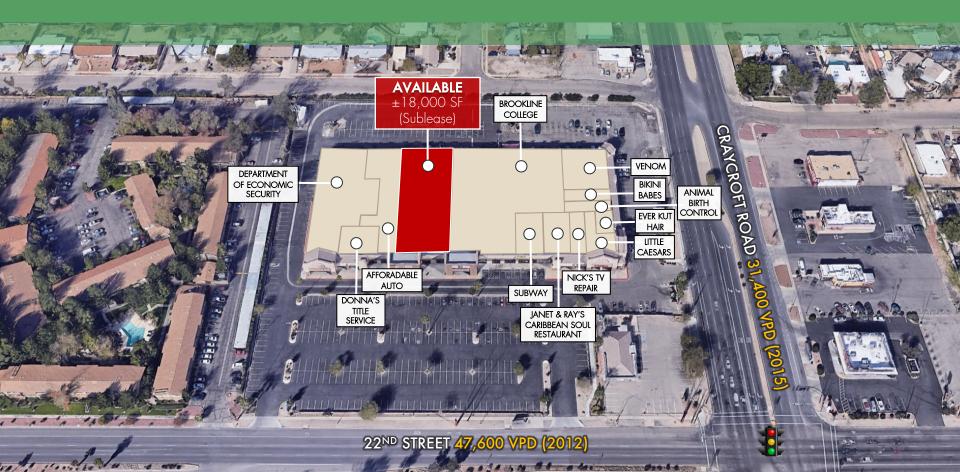

## AVAILABILITY

Retail/Office: ±18,000 SF (Sublease)

**Lease Rate:** \$12.00 PSF + NNN\*

\*NNN estimated at \$4.12 PSF

### PROPERTY HIGHLIGHTS

- Great visibility
- Easy ingress & egress
- Property recently renovated
- High traffic volume intersection
- Great monument signage
- Tenants include: DES, Donna's Title, Little Caesar and others
- Located near Davis Mountain AFB

### SITE PLAN

| Tenant                                     | Suite #   | Size (SF) |
|--------------------------------------------|-----------|-----------|
| D.E.S                                      | 101       | 14,027    |
| Donna's Title Service                      | 107/109   | 2,000     |
| Nick's TV Repair                           | 117       | 1,200     |
| Brookline College                          | 135       | 46,480    |
| Venom                                      | 1104/1108 | 6,070     |
| Bikini Babes                               | 1110      | 1,200     |
| Animal Birth Control of Tucson             | 1112/1114 | 4,825     |
| Ever Kut Salon                             | 1116      | 698       |
| Janet & Ray's Caribbean Soul<br>Restaurant | 5443      | 2,400     |
| Little Caesars Pizza                       | 5447      | 1,188     |
| Affordable Auto                            | 115       | 8,173     |
| AVAILABLE (Sublease)                       | 5441      | 18,000    |