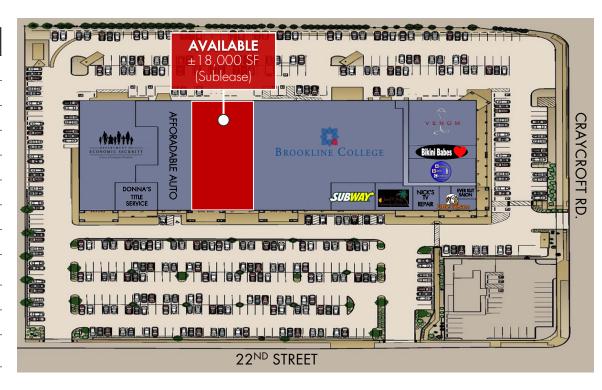

## AVAILABILITY

Retail/Office: ±18,000 SF (Sublease)

**Lease Rate:** \$12.00 PSF + NNN\*

\*NNN estimated at \$4.12 PSF

### SITE PLAN

| Tenant                                     | Suite #   | Size (SF) |
|--------------------------------------------|-----------|-----------|
| D.E.S                                      | 101       | 14,027    |
| Donna's Title Service                      | 107/109   | 2,000     |
| Nick's TV Repair                           | 117       | 1,200     |
| Brookline College                          | 135       | 46,480    |
| Venom                                      | 1104/1108 | 6,070     |
| Bikini Babes                               | 1110      | 1,200     |
| Animal Birth Control of Tucson             | 1112/1114 | 4,825     |
| Ever Kut Salon                             | 1116      | 698       |
| Janet & Ray's Caribbean Soul<br>Restaurant | 5443      | 2,400     |
| Little Caesars Pizza                       | 5447      | 1,188     |
| Affordable Auto                            | 115       | 8,173     |
| AVAILABLE (Sublease)                       | 5441      | 18,000    |