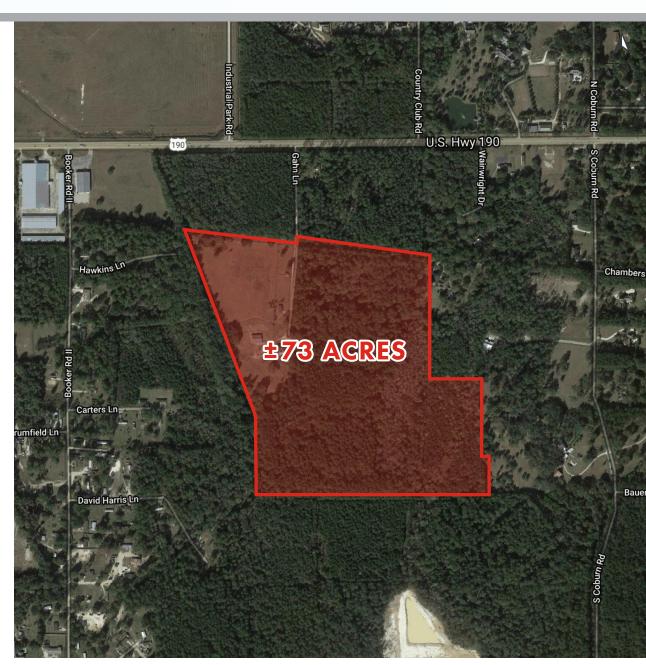

# **73 ACRES ON HWY 190**

Highway 190 & Gahn Lane, Hammond, LA

#### PROPERTY SUMMARY

Great location for future industrial development!  $\pm 73$  acres with great access off Highway 190 and quick connectivity to downtown Hammond, the Northshore Regional Airport, and I-12.

The property has already been delineated for wetlands and shows very little wetlands on the site.

#### **AVAILABLE**

• ±73 AC

### TRAFFIC COUNT (ADT 2019)

• On Highway 190, west of site: 14,416