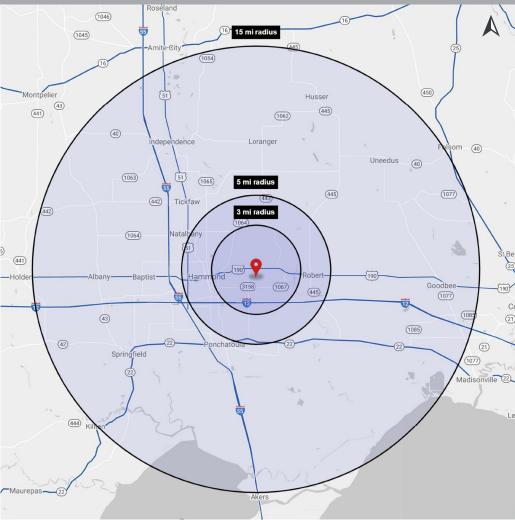

## **73 ACRES ON HWY 190**

Highway 190 & Gahn Lane, Hammond, LA

15 MI 2020 DEMOGRAPHICS 5 MI 3 MI 149,460 Population 12,863 43,574 Avg. HH Income \$70,495 \$59,601 \$69,184